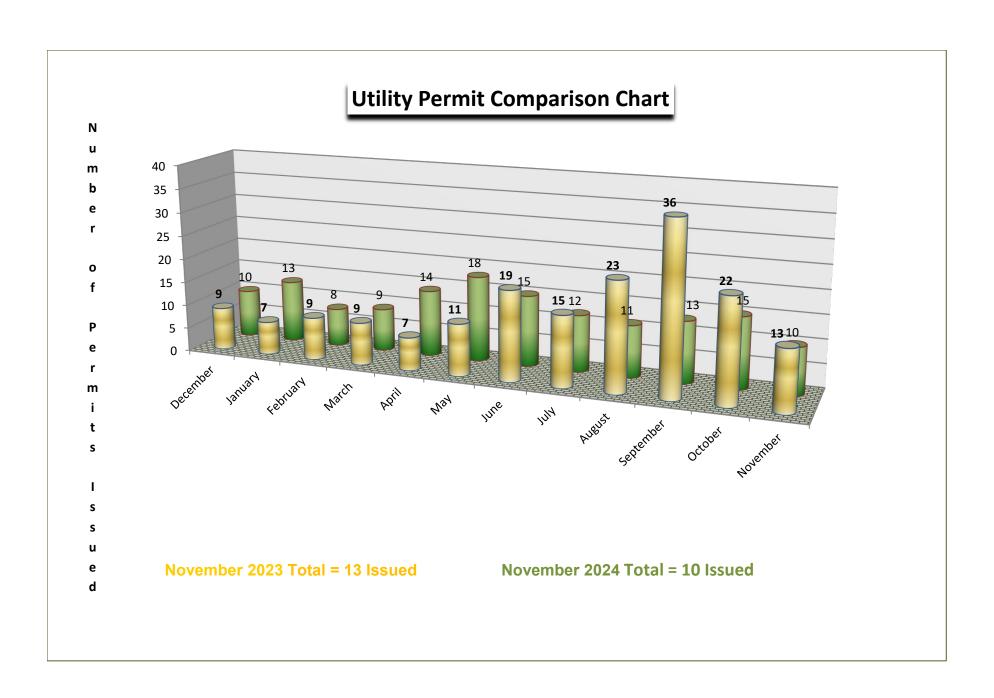

2      | 0          | 0                 | 0                            | 355    | 67     | \$33,940.00  | \$45,600.00  |
| Oct                      | 15      | 0              | 0     | 0       | 0      | 0             | 0  | 0      | 0          | 0                 | 0                            | 311    | 54     | \$29,885.00  | \$11,450.00  |
| Nov                      | 10      | 0              | 0     | 0       | 1      | 0             | 0  | 0      | 0          | 0                 | 0                            | 241    | 64     | \$27,355.00  | \$5,650.00   |
| Total thru November 2024 | 148     | 3              | 0     | 0       | 4      | 6             | 2  | 20     | 0          | 0                 | 0                            | 2654   | 510    | \$257,465.00 | \$155,950.00 |









# Permit Activity Report

Permit Status From: 09/01/2024

Permit Status To: 11/30/2024

Permit Status: Issued

Permit Expiration Date:

Road Name:

GIS Feature: ALL

Permit Number:

Permittee Company:

Reviewer: ALL

| Permit Number      | Permit Status | Permittee Company                       | Road Name                                                   | Reviewer      | Permit Issued Date | Permit Exp Date |
|--------------------|---------------|-----------------------------------------|-------------------------------------------------------------|---------------|--------------------|-----------------|
| DET-2024-00003     | Issued        | UNION PACIFIC RAILROAD                  | IL 38, Peck Rd and<br>Keslinger Rd                          | Doris Hohertz | 09/11/2024         | 0