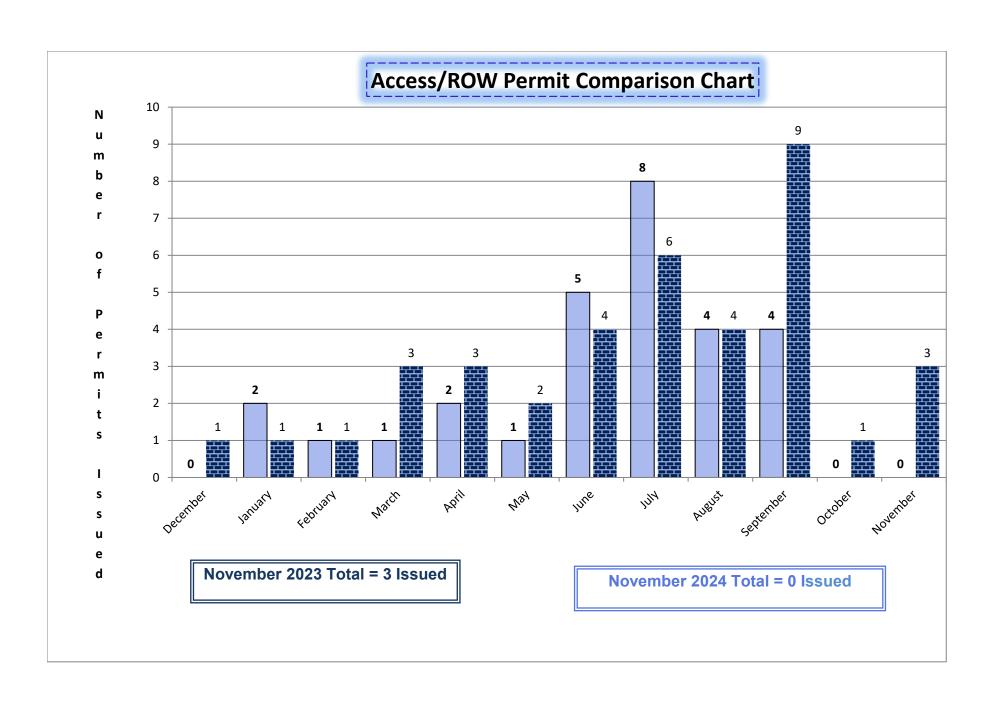

| 2      | 0          | 0                 | 0                            | 355    | 67     | \$33,940.00  | \$45,600.00  |
| Oct                      | 15      | 0              | 0     | 0       | 0      | 0             | 0  | 0      | 0          | 0                 | 0                            | 311    | 54     | \$29,885.00  | \$11,450.00  |
| Nov                      | 10      | 0              | 0     | 0       | 1      | 0             | 0  | 0      | 0          | 0                 | 0                            | 241    | 64     | \$27,355.00  | \$5,650.00   |
| Total thru November 2024 | 148     | 3              | 0     | 0       | 4      | 6             | 2  | 20     | 0          | 0                 | 0                            | 2654   | 510    | \$257,465.00 | \$155,950.00 |









# Permit Activity Report

Permit Status From: 09/01/2024

Permit Status To: 11/30/2024

Permit Status: Issued

Permit Expiration Date:

Road Name:

GIS Feature: ALL

Permit Number:

Permittee Company:

Reviewer: ALL

| Permit Number      | Permit Status | Permittee Company                       | Road Name                                                   | Reviewer      | Permit Issued Date | Permit Exp Date |
|--------------------|---------------|-----------------------------------------|-------------------------------------------------------------|---------------|--------------------|-----------------|
| DET-2024-00003     | Issued        | UNION PACIFIC RAILROAD                  | IL 38, Peck Rd and<br>Keslinger Rd                          | Doris Hohertz | 09/11/2024         |