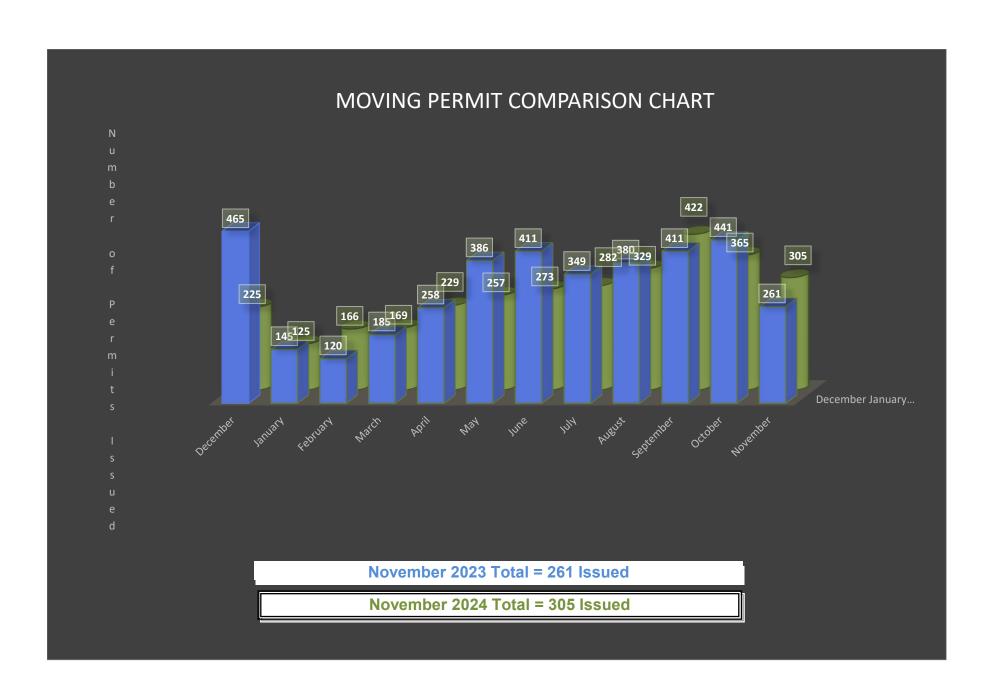

| 0          | 0                 | 0                            | 355    | 67     | \$33,940.00  | \$45,600.00  |
| Oct                      | 15      | 0              | 0     | 0       | 0      | 0             | 0  | 0      | 0          | 0                 | 0                            | 311    | 54     | \$29,885.00  | \$11,450.00  |
| Nov                      | 10      | 0              | 0     | 0       | 1      | 0             | 0  | 0      | 0          | 0                 | 0                            | 241    | 64     | \$27,355.00  | \$5,650.00   |
| Total thru November 2024 | 148     | 3              | 0     | 0       | 4      | 6             | 2  | 20     | 0          | 0                 | 0                            | 2654   | 510    | \$257,465.00 | \$155,950.00 |









# Permit Activity Report

Permit Status From: 09/01/2024

Permit Status To: 11/30/2024

Permit Status: Issued

Permit Expiration Date:

Road Name:

GIS Feature: ALL

Permit Number:

Permittee Company:

Reviewer: ALL

| Permit Number      | Permit Status | Permittee Company                       | Road Name                                                   | Reviewer      | Permit Issued Date | Permit Exp Date |
|--------------------|---------------|-----------------------------------------|-------------------------------------------------------------|---------------|--------------------|-----------------|
| DET-2024-00003     | Issued        | UNION PACIFIC RAILROAD                  | IL 38, Peck Rd and<br>Keslinger Rd                          | Doris Hohertz | 09/11/2024         | 09/