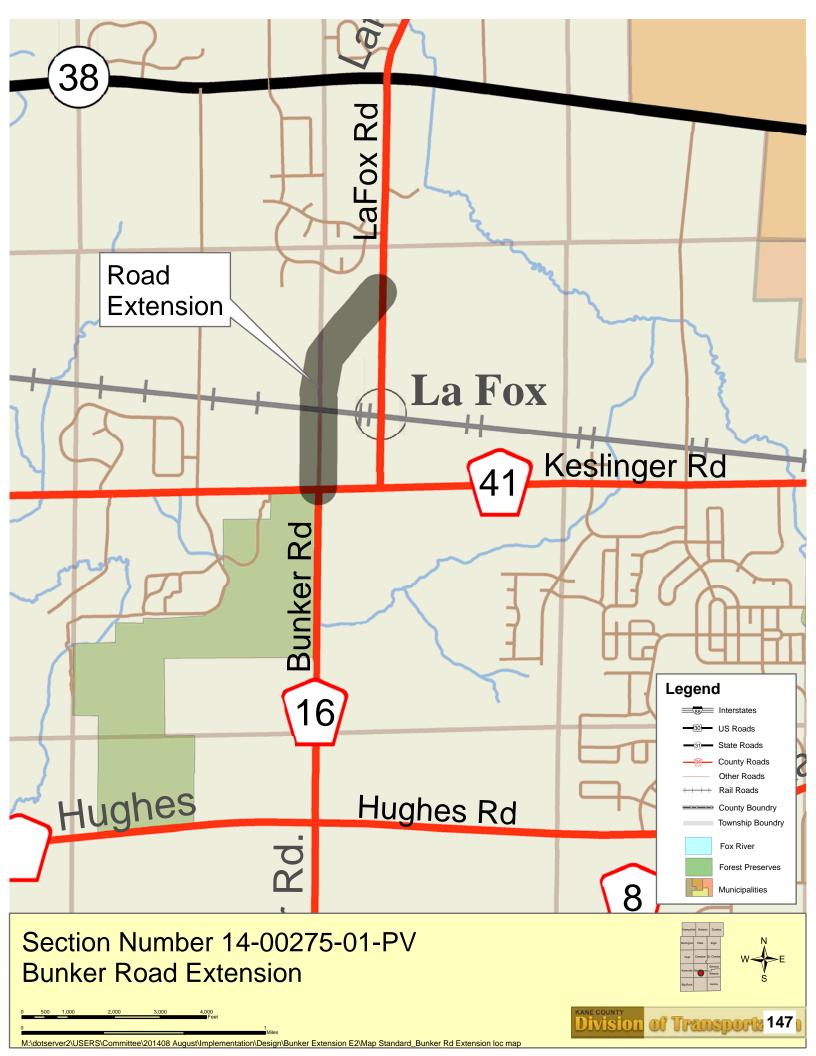

#### 12. Project Implementation

- A. Project Implementation Report
- **B.** Resolution: Approving a Contract for Construction with Martam Construction, Inc. of Elgin, Illinois for the Bunker Road Extension Project, Kane County Section No. 14-00275-01-PV
- C. Resolution: Approving an Agreement for On-Call Traffic/Safety Engineering Services with Thomas Engineering Group, LLC of Oak Brook, Illinois, Kane County Section No. 24-00494-02-EG