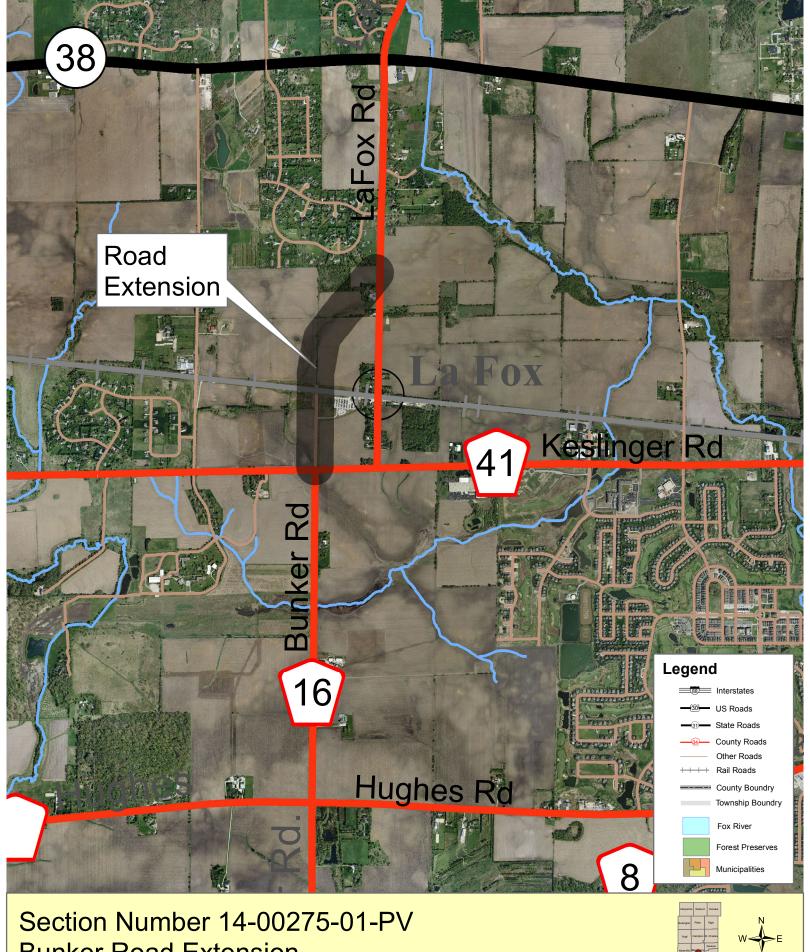

#### 12. Project Implementation

- A. Project Implementation Report
- **B.** Resolution: Approving a Contract for Construction with Martam Construction, Inc. of Elgin, Illinois for the Bunker Road Extension Project, Kane County Section No. 14-00275-01-PV
- C. Resolution: Approving an Agreement for On-Call Traffic/Safety Engineering Services with Thomas Engineering Group, LLC of Oak Brook, Illinois, Kane County Section No. 24-00494-02-EG