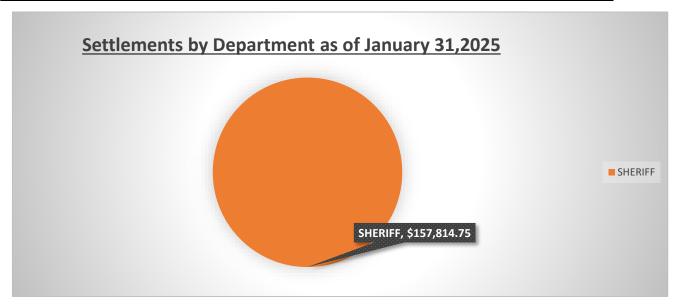

ERK          | \$0.00            | 0%           |                   |
| COURT SERVICES        | \$0.00            | 0%           |                   |
| DIV OF TRANSPORTATION | \$0.00            | 0%           | 0                 |
| HEALTH                | \$0.00            | 0%           |                   |
| JUDICIARY COURTS      | \$0.00            | 0%           | 0                 |
| KANE COMM             | \$0.00            | 0%           |                   |
| RECORDER              | \$0.00            | 0%           |                   |
| SHERIFF               | \$157,814.75      | 100%         | 5                 |
| STATES ATTY           | \$0.00            | 0%           |                   |
| Total                 | \$157,814.75      | 100%         | 5                 |



# Kane County Claims (open and closed) and paid amounts from 12/01/2019-11/30/2022 and 12/01/2022-11/30/25 periods as of 01/31/2025

|             | Open Claims    | Closed Claims  |
|-------------|----------------|----------------|
| 12/01/2019- |                |                |
| 11/30/2022  | \$268,329.10   | \$2,053,099.63 |
| 12/1/2022-  |                |                |
| 11/30/2025  | \$1,109,319.50 | \$347,996.47   |

| Claim | 1   |
|-------|-----|
| Coun  | t   |
|       |     |
|       | 169 |
|       |     |
|       | 152 |

There are 17 more claims reported from 12/01/202019-11/30/2022, compared to the 12/01/2022-11/30/2025 period. The amount paid from claims that occurred 12/01/2019-12/1/2022 is \$864,112.00 more compared to 12/01/2022-11/30/25 period.



STATE OF ILLIN