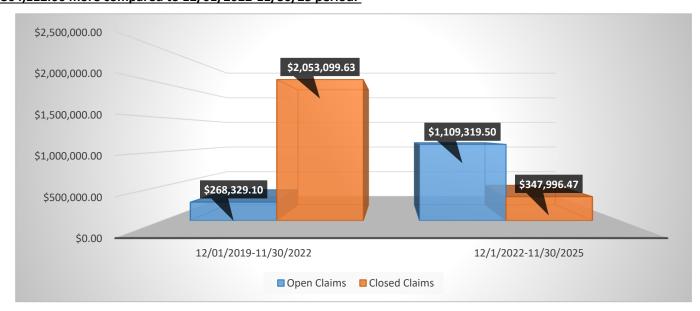

|



# Kane County Claims (open and closed) and paid amounts from 12/01/2019-11/30/2022 and 12/01/2022-11/30/25 periods as of 01/31/2025

|             | Open Claims    | Closed Claims  |
|-------------|----------------|----------------|
| 12/01/2019- |                |                |
| 11/30/2022  | \$268,329.10   | \$2,053,099.63 |
| 12/1/2022-  |                |                |
| 11/30/2025  | \$1,109,319.50 | \$347,996.47   |

| Claim | 1   |
|-------|-----|
| Coun  | t   |
|       |     |
|       | 169 |
|       |     |
|       | 152 |

There are 17 more claims reported from 12/01/202019-11/30/2022, compared to the 12/01/2022-11/30/2025 period. The amount paid from claims that occurred 12/01/2019-12/1/2022 is \$864,112.00 more compared to 12/01/2022-11/30/25 period.



STATE OF ILLINOIS ) SS.

COUNTY OF KANE

**REPORT NO. TMP-25-199** 

**MONTHLY TRAINING REPORT** 

| Sexual Harassment Training Compliance 2/6/2025 |                                                                    |                              |                     |                           |            |  |  |
|------------------------------------------------|--------------------------------------------------------------------|------------------------------|---------------------|---------------------------|------------|--|--|
| Type of Training<br>Delivered                  | Training Title                                                     | Source of Training           | Departments invited | Total number of attendees | Deadline   |  |  |
| Webinar