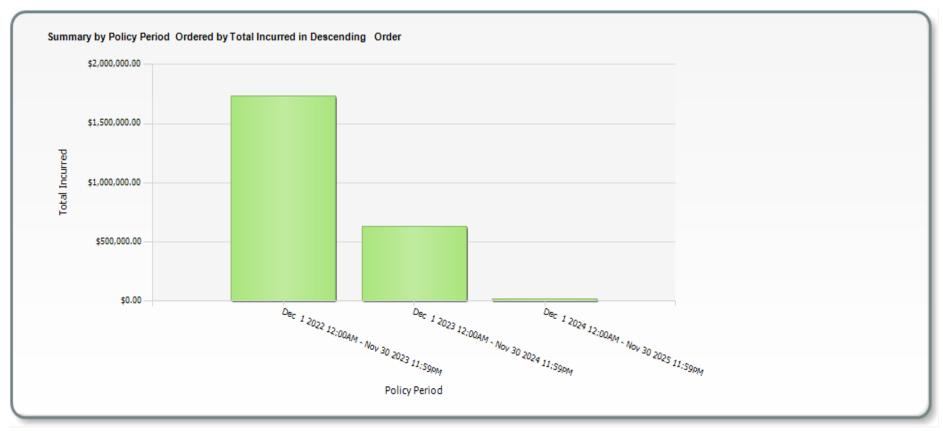

-----|----------------|----------------------------|----------------|----------------|--------------|---------------|
| Dec 1 2022 12:00AM - Nov 30 2023 11:59PM | 70             | \$1,157,677.75 | \$575,774.36            | \$0.00   | \$1,733,452.11 | \$0.00                     | \$1,733,452.11 | \$24,763.60    | 46%          | 73%           |
| Dec 1 2023 12:00AM - Nov 30 2024 11:59PM | 73             | \$297,681.36   | \$334,571.47            | \$0.00   | \$632,252.83   | \$0.00                     | \$632,252.83   | \$8,661.00     | 48%          | 27%           |
| Dec 1 2024 12:00AM - Nov 30 2025 11:59PM | 9              | \$1,956.86     | \$15,243.14             | \$0.00   | \$17,200.00    | \$0.00                     | \$17,200.00    | \$1,911.11     | 6%           | 1%            |



# The Departments within the 5 Top Locations where the losses were reported and the Total incurred for each cause code from 12/01/2024 -11/30/2025 as of 01/31/2025

| Departments     | Slip/Trip/ Fall | Combative  | Sharp Objective | MVA        | Assault    | Foreign Body |
|-----------------|-----------------|------------|-----------------|------------|------------|--------------|
| Sheriff         | \$1,350.00      | \$4,500.00 | \$1,700.00      | \$1,650.00 |            |              |
| Public Defender |                 |            |                 |            | \$3,850.00 |              |
| Building Mgmt   | \$1,700.00      |            |                 |            |            |              |
| Court Services  |                 | \$1,350.00 |                 |            |