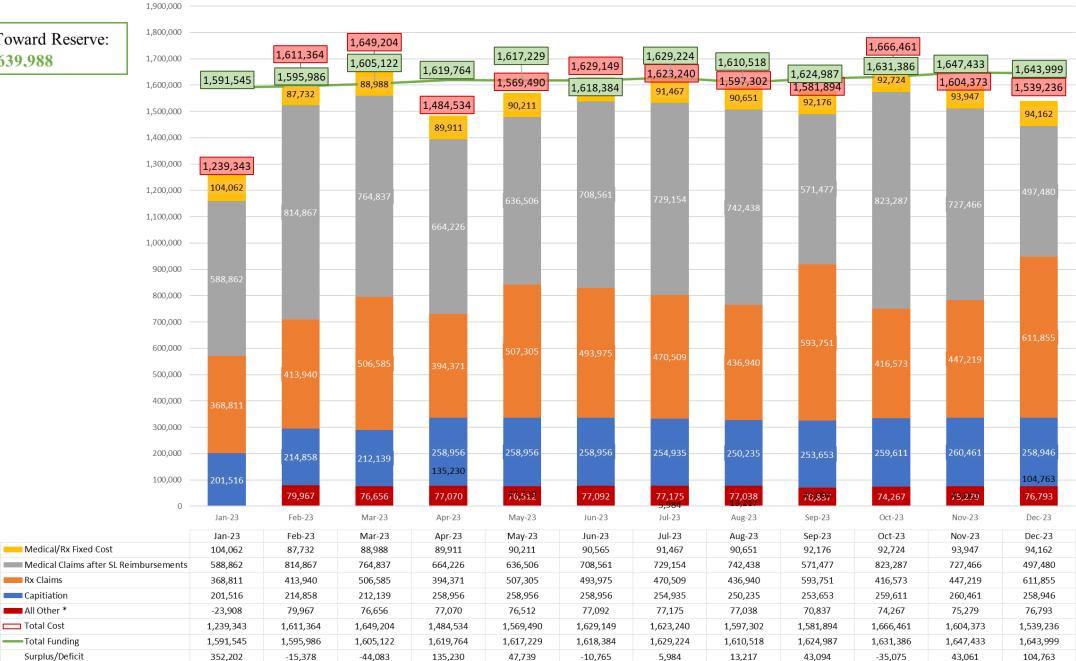

#### 2025 Committee Goals

- Expand measures to improve employee morale through equitable compensation, new and comprehensive benefits options, and employee appreciation efforts
- Committee recognizes the value to the County and the community in internship and volunteer opportunities. The Committee would like to review policy and procedures to ensure the resources are available to support County departments in the creation and effective implementation of internship opportunities
- 1. Call To Order
- 2. Roll Call
- 3. Remote Attendance Requests
- 4. Approval of Minutes: January 15, 2025
- 5. Public Comment
- 6. Monthly Financial Reports
  - **A.** Monthly Finance Reports
- 7. Department of Human Resource Management
  - A. Monthly Blue Cross Blue Shield Invoice
  - **B.** Monthly BCBS and MERP Totals
  - C. Monthly Assured Partners Report
  - **D.** Monthly Applicants and Staff Changes
  - E. Monthly Workers Comp and Liability Reports
- 8. Compliance
  - A. Monthly Training Report
- 9. Old Business