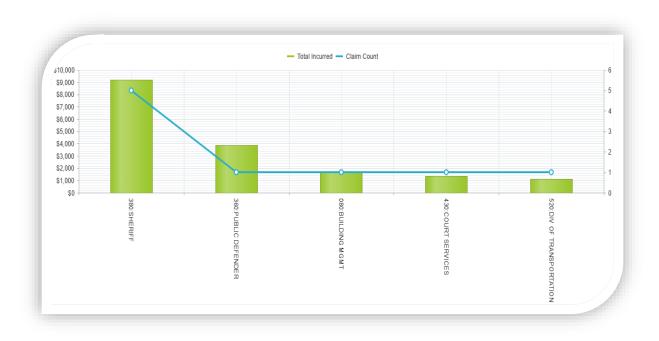

3              | \$24,193.33       |
| 250:CIRCUIT CLERK            | \$26,311.79    | \$42,390.92    | \$0.00    | \$68,702.71    | 2              | \$34,351.36       |
| 580:HEALTH                   | \$296.87       | \$21,848.00    | \$0.00    | \$22,144.87    | 1              | \$22,144.87       |
| 300:STATE'S ATTY             | \$15,140.30    | \$246.07       | \$0.00    | \$15,386.37    | 1              | \$15,386.37       |
| 360:PUBLIC<br>DEFENDER       | \$0.00         | \$3,850.00     | \$0.00    | \$3,850.00     | 1              | \$3,850.00        |
| Totals:                      | \$3,741,907.17 | \$2,337,940.31 | \$0.00    | \$6,079,847.48 | 49             | \$124,078.52      |

# Open Worker's Compensation Claims that occurred from 12/01/2024 to 11/30/2025 as of 01/31/25



| Departments                  | Paid       | Out Reserve | Recovered | Total Incurred | Claim<br>Count | Cost per Claim |
|------------------------------|------------|-------------|-----------|----------------|----------------|----------------|
| 380:SHERIFF                  | \$117.73   | \$9,082.27  | \$0.00    | \$9,200.00     | 5              | \$1,840.00     |
| 360:PUBLIC<br>DEFENDER       | \$0.00     | \$3,850.00  | \$0.00    | \$3,850.00     | 1              | \$3,850.00     |
| 080:BUILDING MGMT            | \$967.98   | \$732.02    | \$0.00    | \$1,700.00     | 1              | \$1,700.00     |
| 430:COURT<br>SERVICES        | \$871.15   | \$478.85    | \$0.00    | \$1,350.00     | 1              | \$1,350.00     |
| 520:DIV OF<br>TRANSPORTATION | \$0.00     | \$1,100.00  |