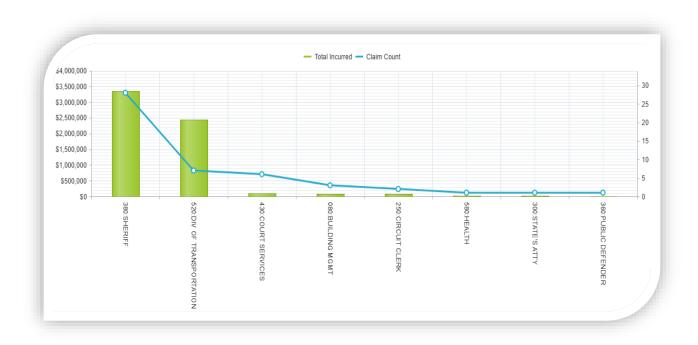

| \$4,781.31        |
| 12/01/2023 - 11/30/2024 | \$363,905.93   | \$53,515.40  | \$64,157.38  | \$353,263.95      | 70             | \$5,046.63        |
| 12/01/2024 - 11/30/2025 | \$384.80       | \$28,500.00  | \$0.00       | \$28,884.80       | 6              | \$4,814.13        |
| Totals:                 | \$1,951,159.40 | \$212,832.99 | \$672,859.52 | \$1,491,132.87    | 272            | \$5,482.11        |

- Total incurred for the current policy period is \$28,884.80 with 6 claims reported for the current period and that will change upon receipt of additional information. Average cost per claim is \$4,814.00 for the current policy period.

# All open Worker's Compensation Claims for Kane County as of 01/31/2025 with the oldest date of injury to be 06/15/2000 by Department



| Departments                  | Paid           | Out Reserve    | Recovered | Total Incurred | Claim<br>Count | Cost per<br>Claim |
|------------------------------|----------------|----------------|-----------|----------------|----------------|-------------------|
| 380:SHERIFF                  | \$2,034,003.72 | \$1,326,000.04 | \$0.00    | \$3,360,003.76 | 28             | \$120,000.13      |
| 520:DIV OF<br>TRANSPORTATION | \$1,551,259.33 | \$887,097.90   | \$0.00    | \$2,438,357.23 | 7              | \$348,336.75      |
| 430:COURT<br>SERVICES        | \$90,105.70    | \$8,716.84     | \$0.00    | \$98,822.54    | 6              | \$16,470.42       |
| 080:BUILDING<br>MGMT         | \$24,789.46    | \$47,790.54    | \$0.00    | \$72,580.00    | 3              | \$24,193.33       |