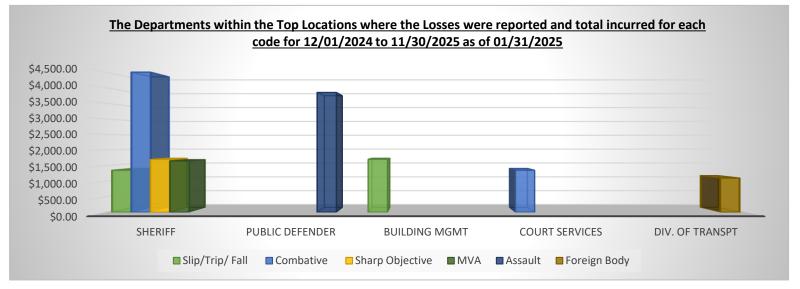

11/30/2025 as of 01/31/2025

| Departments     | Slip/Trip/ Fall | Combative  | Sharp Objective | MVA        | Assault    | Foreign Body |
|-----------------|-----------------|------------|-----------------|------------|------------|--------------|
| Sheriff         | \$1,350.00      | \$4,500.00 | \$1,700.00      | \$1,650.00 |            |              |
| Public Defender |                 |            |                 |            | \$3,850.00 |              |
| Building Mgmt   | \$1,700.00      |            |                 |            |            |              |
| Court Services  |                 | \$1,350.00 |                 |            |            |              |
| Div. of Transpt |                 |            |                 |            |            | \$1,100.00   |



| Departments     | Count | Total Incurred |
|-----------------|-------|----------------|
| Sheriff         | 5     | \$9,200.00     |
| Public Defender | 1     | \$3,850.00     |
| Bldg Mgmt       | 1     | \$1,700.00     |
| Ct Services     | 1     | \$1,350.00     |
| Div of Transpt. | 1     | \$1,100.00     |
| Total           | 9     | \$17,200.00    |

# Executive Reports for Kane County Worker's Compensation Program for the last 4 years and the current year – By policy period and chronological order as of 01/31/2025



| Policy Period              | Paid           | Out Reserve    | Recovered   | Total Incurred | Claim<br>Count | Cost per<br>Claim |
|----------------------------|----------------|----------------|-------------|----------------|----------------|-------------------|