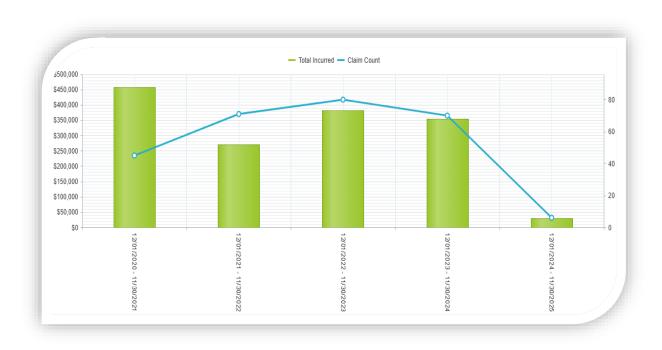

52.11 | 70             | \$24,763.60       |
| 12/01/2023 -<br>11/30/2024 | \$297,681.36   | \$334,571.47   | \$0.00      | \$632,252.83   | 73             | \$8,661.00        |
| 12/01/2024 -<br>11/30/2025 | \$1,956.86     | \$15,243.14    | \$0.00      | \$17,200.00    | 9              | \$1,911.11        |
| Totals:                    | \$3,224,996.00 | \$1,201,394.35 | \$32,384.33 | \$4,394,006.02 | 275            | \$15,978.20       |

-Total incurred for the current policy period is at \$17,200.00 with 9 claims reported. The average cost per claim is \$1,911.11. These claims will continue to develop along with new claims reported.

# Executive Report for Kane County Liability Program for the last 4 years and the current year-By policy period and chronological order as of 01/31/2025



| Policy Period           | Paid           | Out Reserve  | Recovered    | Total<br>Incurred | Claim<br>Count | Cost per<br>Claim |
|-------------------------|----------------|--------------|--------------|-------------------|----------------|-------------------|
| 12/01/2020 - 11/30/2021 | \$562,839.04   | \$58,000.00  | \$163,936.41 | \$456,902.63      | 45             | \$10,153.39       |
| 12/01/2021 - 11/30/2022 | \$418,756.80   | \$25,000.00  | \$174,180.39 | \$269,576.41      | 71             | \$3,796.85        |
| 12/01/2022 - 11/30/2023 | \$605,272.83   | \$47,817.59  | \$270,585.34 | \$382,505.08      | 80             | \$4,781.31        |
| 12/01/2023 - 11/30/2024 | \$363,905.93   | \$53,515.40  | \$64,157.38  | \$353,263.95      | 70             | \$5,046.63        |
| 12/0