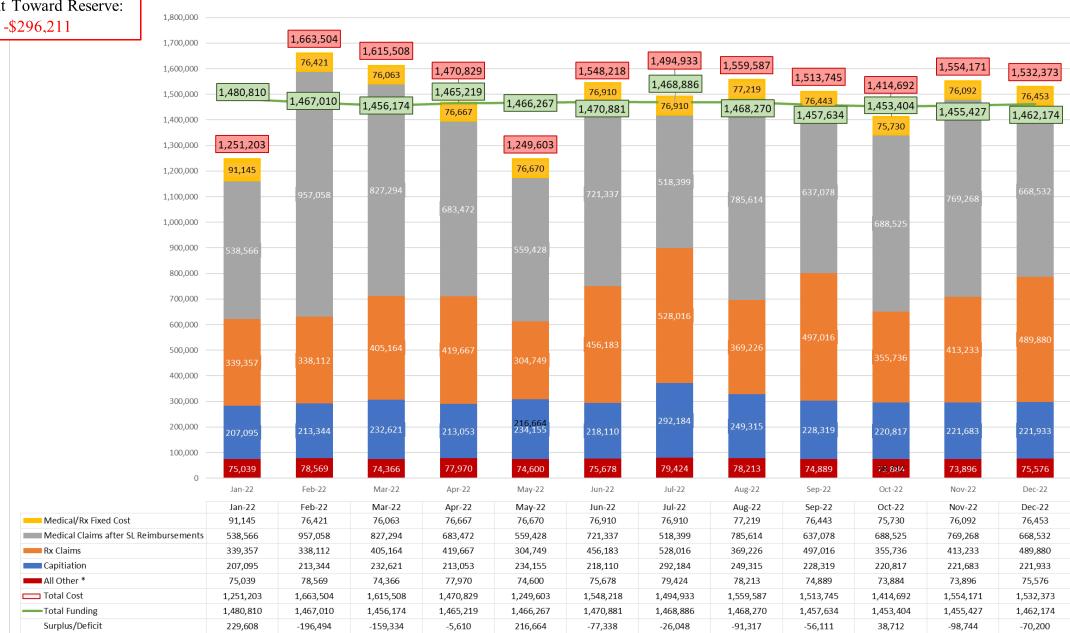

#### 2025 Committee Goals

- Expand measures to improve employee morale through equitable compensation, new and comprehensive benefits options, and employee appreciation efforts
- Committee recognizes the value to the County and the community in internship and volunteer opportunities. The Committee would like to review policy and procedures to ensure the resources are available to support County departments in the creation and effective implementation of internship opportunities
- 1. Call To Order
- 2. Roll Call
- 3. Remote Attendance Requests
- 4. Approval of Minutes: January 15, 2025
- 5. Public Comment
- 6. Monthly Financial Reports
  - **A.** Monthly Finance Reports
- 7. Department of Human Resource Management
  - A. Monthly Blue Cross Blue Shield Invoice
  - **B.** Monthly BCBS and MERP Totals
  - C. Monthly Assured Partners Report
  - **D.** Monthly Applicants and Staff Changes
  - E. Monthly Workers Comp and Liability Reports
- 8. Compliance
  - A. Monthly Training Report
- 9. Old Business