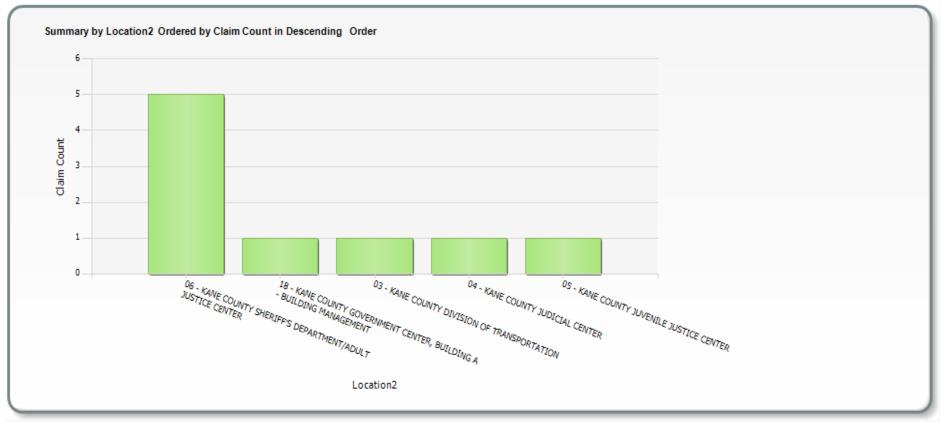

00   | \$1,700.00     | 11%          | 10%           |
| 03 - KANE COUNTY DIVISION OF TRANSPORTATION                             | 1              | \$0.00     | \$1,100.00              | \$0.00   | \$1,100.00     | \$0.00                 | \$1,100.00   | \$1,100.00     | 11%          | 6%            |
| 04 - KANE COUNTY JUDICIAL CENTER                                        | 1              | \$0.00     | \$3,850.00              | \$0.00   | \$3,850.00     | \$0.00                 | \$3,850.00   | \$3,850.00     | 11%          | 22%           |
| 05 - KANE COUNTY JUVENILE JUSTICE<br>CENTER                             | 1              | \$871.15   | \$478.85                | \$0.00   | \$1,350.00     | \$0.00                 | \$1,350.00   | \$1,350.00     | 11%          | 8%            |



## Kane County Worker's Compensation trend from the 3 policy periods(12/01/22-11/30/25), in descending order by total incurred as of 01/31/2025

| Policy Period                            | Claim<br>Count | Total Paid     | Outstanding<br>Reserves | Recovery | Total Incurred | Total<br>Reimburse<br>ment | Net Incurred   | Cost Per Claim | % of<br>Freq | % Of<br>Incur |
|------------------------------------------|----------------|----------------|-------------------------|----------|----------------|----------------------------|----------------|----------------|--------------|---------------|
| Dec 1 2022 12:00AM - Nov 30 2023 11:59PM | 70             | \$1,157,677.75 | \$575,774.36            | \$0.00   | \$1,733,452.11 | \$0.00                     | \$1,733,452.11 | \$24,763.60    | 46%