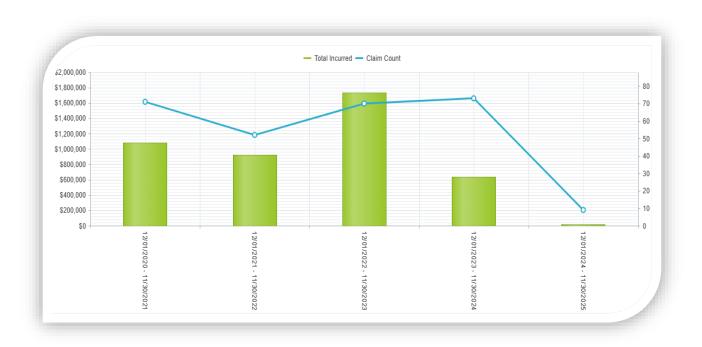

|            |            |              |
| Court Services  |                 | \$1,350.00 |                 |            |            |              |
| Div. of Transpt |                 |            |                 |            |            | \$1,100.00   |



| Departments     | Count | Total Incurred |
|-----------------|-------|----------------|
| Sheriff         | 5     | \$9,200.00     |
| Public Defender | 1     | \$3,850.00     |
| Bldg Mgmt       | 1     | \$1,700.00     |
| Ct Services     | 1     | \$1,350.00     |
| Div of Transpt. | 1     | \$1,100.00     |
| Total           | 9     | \$17,200.00    |

# Executive Reports for Kane County Worker's Compensation Program for the last 4 years and the current year – By policy period and chronological order as of 01/31/2025



| Policy Period              | Paid           | Out Reserve    | Recovered   | Total Incurred | Claim<br>Count | Cost per<br>Claim |
|----------------------------|----------------|----------------|-------------|----------------|----------------|-------------------|
| 12/01/2020 -<br>11/30/2021 | \$1,076,370.61 | \$32,220.17    | \$23,736.71 | \$1,084,854.07 | 71             | \$15,279.63       |
| 12/01/2021 -<br>11/30/2022 | \$691,309.42   | \$243,585.21   | \$8,647.62  | \$926,247.01   | 52             | \$17,812.44       |
| 12/01/2022 -<br>11/30/2023 | \$1,157,677.75 | \$575,774.36   | \$0.00      | \$1,733,452.11 | 70             | \$24,763.60       |
| 12/01/2023 -<br>11/30/2024 | \$297,681.36   | \$334,571.47   | \$0.00      | \$632,252.83   | 73             | \$8,661.00        |