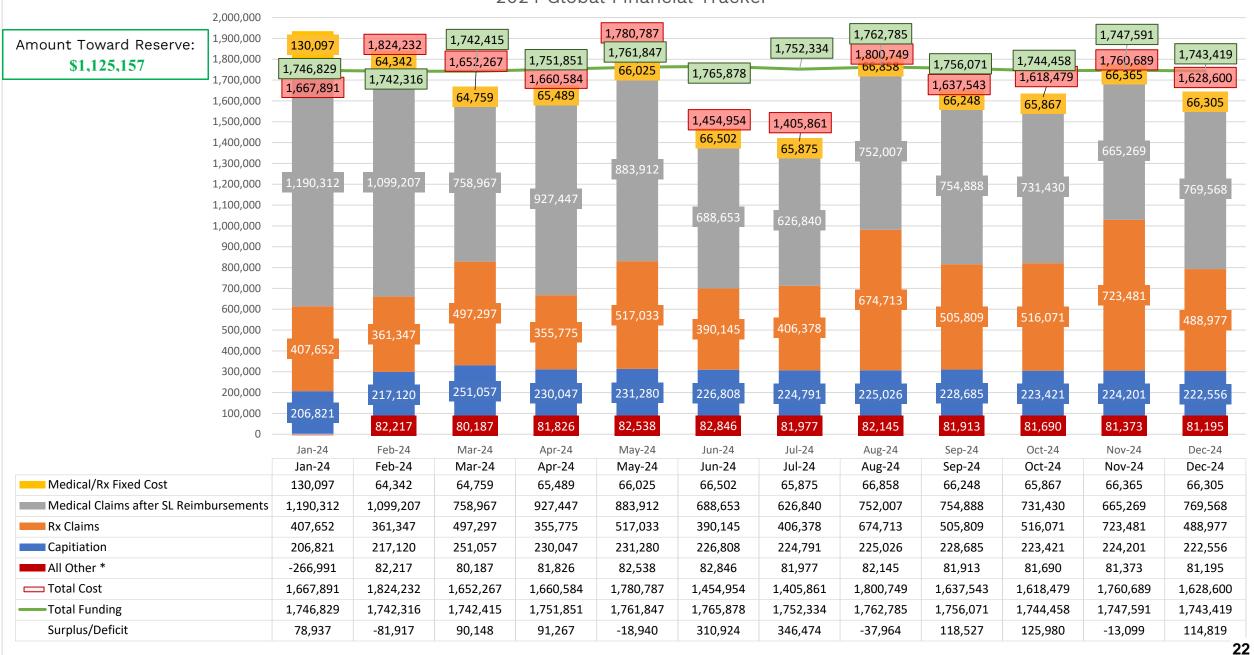

#### 2025 Committee Goals

- Expand measures to improve employee morale through equitable compensation, new and comprehensive benefits options, and employee appreciation efforts
- Committee recognizes the value to the County and the community in internship and volunteer opportunities. The Committee would like to review policy and procedures to ensure the resources are available to support County departments in the creation and effective implementation of internship opportunities
- 1. Call To Order
- 2. Roll Call
- 3. Remote Attendance Requests
- 4. Approval of Minutes: January 15, 2025
- 5. Public Comment
- 6. Monthly Financial Reports
  - **A.** Monthly Finance Reports
- 7. Department of Human Resource Management
  - A. Monthly Blue Cross Blue Shield Invoice
  - **B.** Monthly BCBS and MERP Totals
  - C. Monthly Assured Partners Report
  - **D.** Monthly Applicants and Staff Changes
  - E. Monthly Workers Comp and Liability Reports
- 8. Compliance
  - A. Monthly Training Report
- 9. Old Business