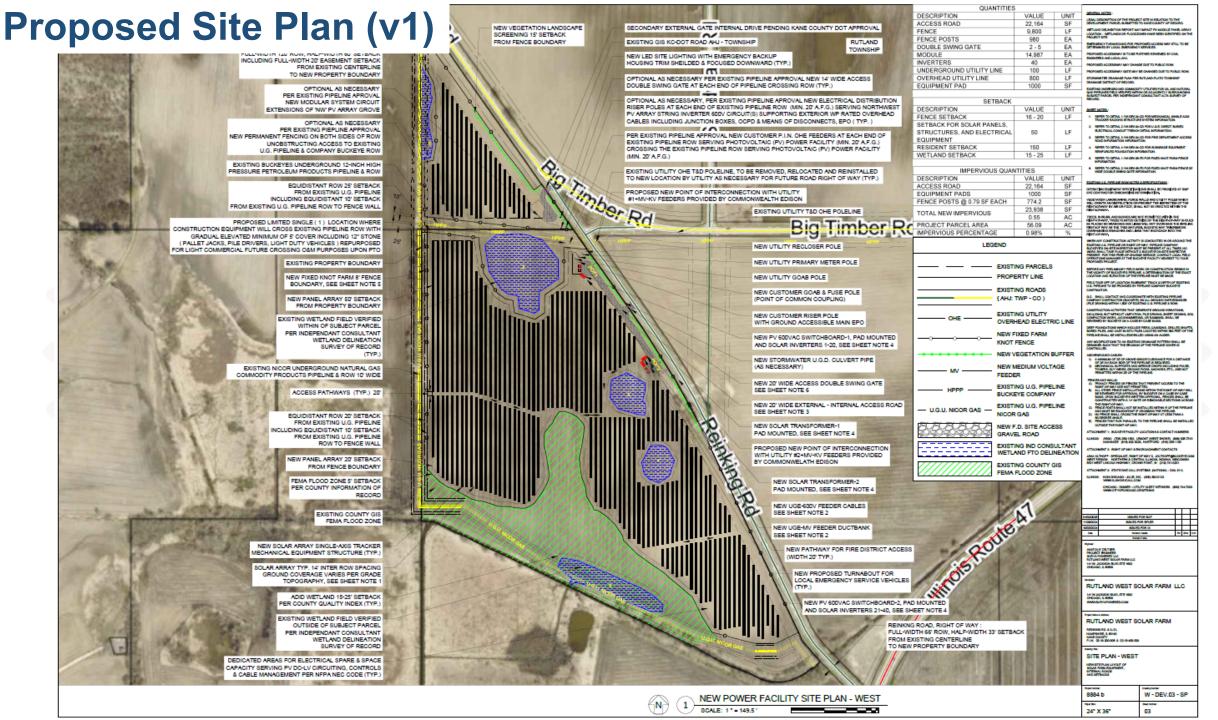

- B. Zoning Petitions
- Petition # 4654 Petitioner: Robert McNeill on behalf of Rutland East Solar Farm, LLC
- 2. Petition # 4655 Petitioner: Robert McNeill on behalf of Rutland West Solar Farm, LLC

Agenda