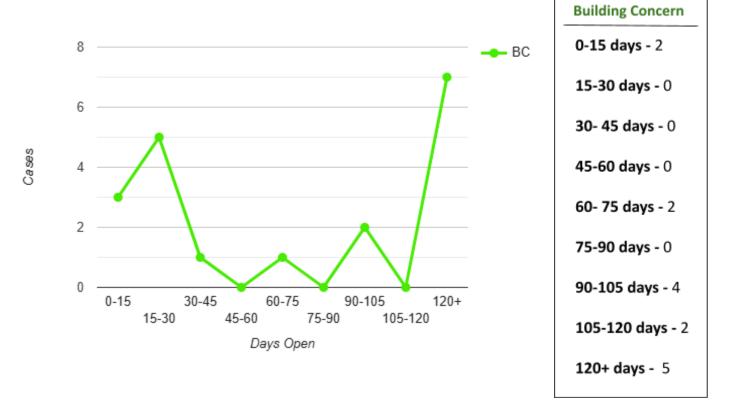

| Storage Containers on Property   | 2  |  |  |
| Zonnig Concerns               | Commercial/ Inoperable Vehicles  | 14 |  |  |
|                               | Boat/ Trailer/ RV                | 8  |  |  |
|                               | Running a Business from Property | 19 |  |  |
|                               | Parking                          | 11 |  |  |

|                                | Noise                       | 0  |
|--------------------------------|-----------------------------|----|
| Other Concerns                 | Illegal Burning/ Fires      | 0  |
|                                | Health Department           | 3  |
| Multiple Department Violations | Water Resources             | 5  |
|                                | Building/ Zoning Department | 11 |







# Zoning Concern 0-15 days - 5 15-30 days - 2 30- 45 days - 1 45-60 days - 5 60- 75 days - 2 75-90 days - 0 90-105 days - 1 105-120 days - 0 120+ days - 10

John Mall - Code Enforcement Officer started March 13, 2023

Brittny Garcia - Code Enforcement Administrative Assistant started July 31, 2023

Santos Diaz - Code Enforcement Inspector started March 11, 2024

### Year to Date Overview January 2023 - March 2025

## 2023/2024/2025 Month Comparison

| January 2023<br>January 2024<br>January 2025                                                   | New Cases               | 8<br>14<br>16                            | February 2023<br>February 2024<br>February 2025                                  | New Cases               | 9<br>50<br>27                            | March 2023<br>March 20