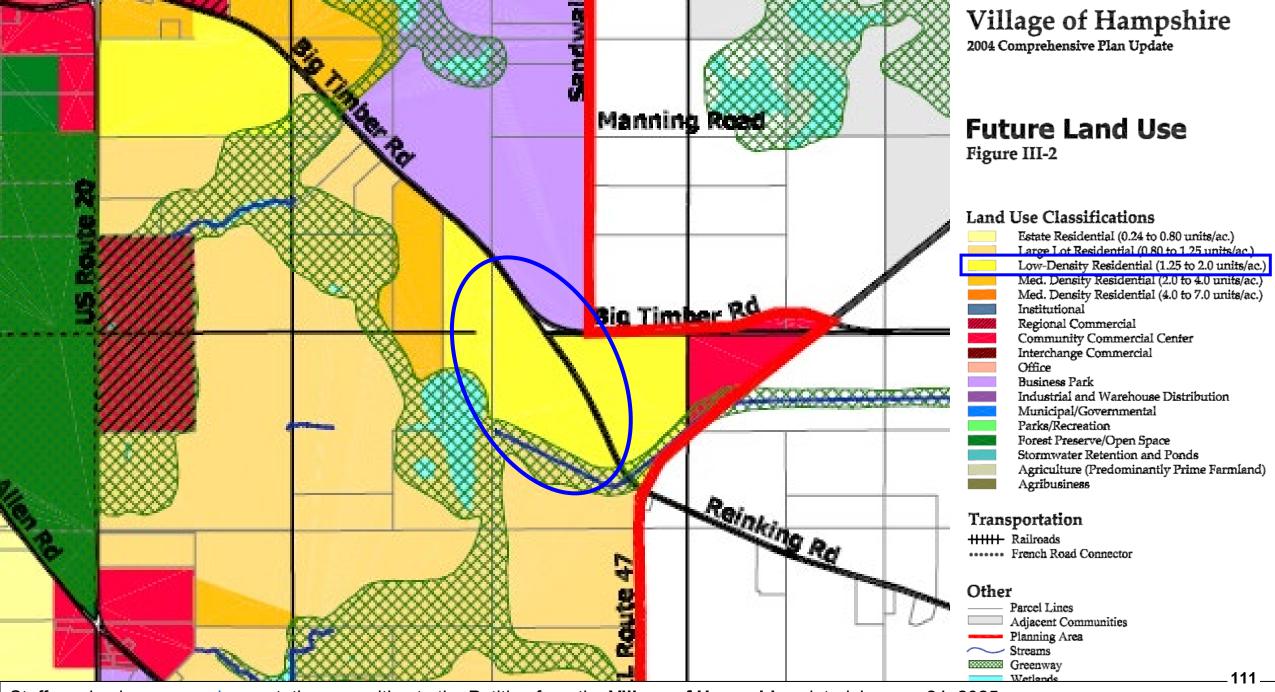

- B. Zoning Petitions
- Petition # 4654 Petitioner: Robert McNeill on behalf of Rutland East Solar Farm, LLC
- 2. Petition # 4655 Petitioner: Robert McNeill on behalf of Rutland West Solar Farm, LLC

Agenda