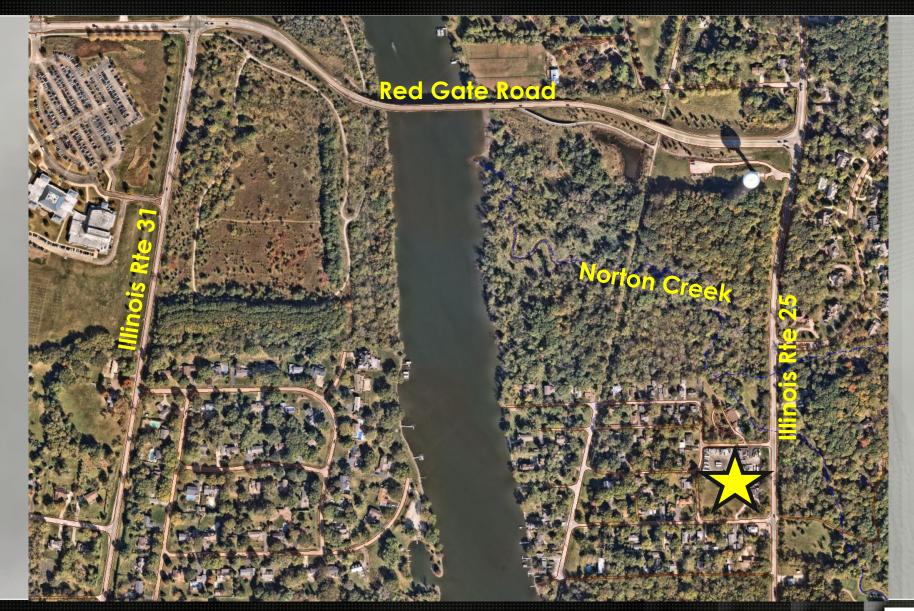

is Manufacturers' Association "Makers Madness" competition.
- Updated trail maps of the Fabulous Fox! Water Trail, in preparation for the El Cardunal event in June.
- Photographed and mapped existing agricultural easements for annual monitoring reports.

STATE OF ILLINOIS )
SS.
COUNTY OF KANE )

# PRESENTATION/DISCUSSION NO. TMP-25-443 PUD ADJUSTMENT 5N160 IL RTE. 25

## MINOR ADJUSTMENT PUD - 5N160 ILL. RTE. 25

ADJUSTMENT OF PUD SITE PLAN APPROVED DECEMBER 11, 2018 AS PETITION 4483

Section 15, St. Charles Township

2.24+/- Acres, Zoned PUD 0.60+/- Acres, Zoned B-1

**Proposed Changes/Additions:** 

## Phase I

Add a garage to the private residence, Revise location of patios and walkways.

## Phase II

Add a RV garage, Revise location of patios, drives and walks.



## **LOCATION MAP**



## **AERIAL OF SITE**



## PREVIOUSLY APPROVED SITE PLAN & ZONING



- Brown shaded area was zoned PUD and contains a mix of uses.
- Southern area noted as Parcel 1, contains Residential Uses.
- Parcel 2, contains Yards, Buildings and Storage of Equipment as approved in 2018.
- Blue shaded area was zoned B-1.
- The area zoned B-1 was not altered with the PUD zoning.

## SITE PLAN OF PROPOSED IMPROVEMENTS



- Blue areas previously approved will remain.
- Blue with red crosshatch will be removed.
- Green areas are improvements desired at this time.
- Green areas include a new residential garage and revision of patios/walkways.
- Pink areas are improvements that the owner desires to be completed in the future.
- Pink areas include a new RV garage and revision of drives, patios/ walkways.