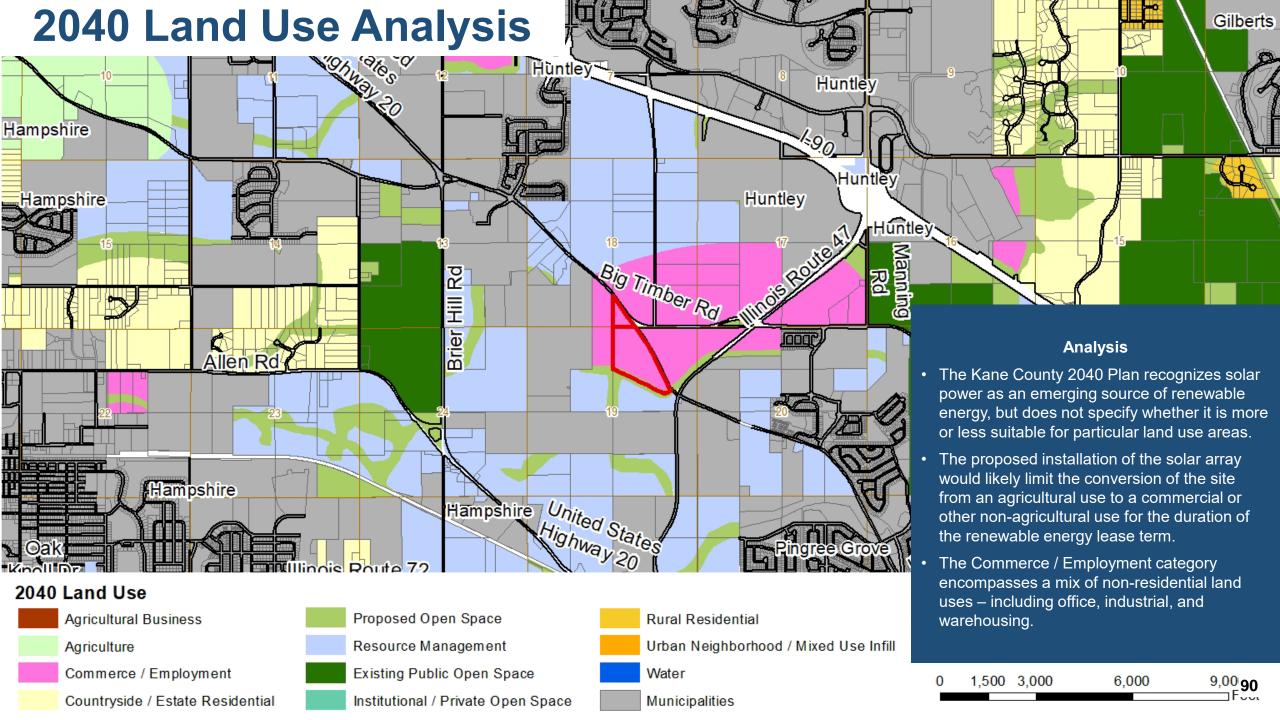

- B. Zoning Petitions
- Petition # 4654 Petitioner: Robert McNeill on behalf of Rutland East Solar Farm, LLC
- 2. Petition # 4655 Petitioner: Robert McNeill on behalf of Rutland West Solar Farm, LLC

Agenda