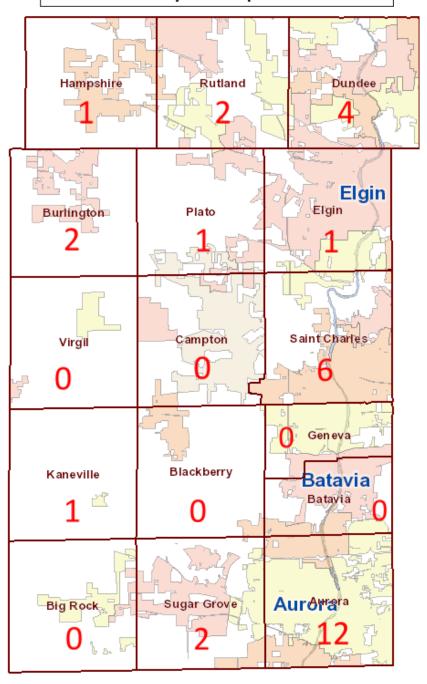

----------|---|--|--|
| District 1                                | 2 | District 9  | 3 | District 17 | 0 |  |  |
| District 2                                | 0 | District 10 | 0 | District 18 | 2 |  |  |
| District 3                                | 2 | District 11 | 0 | District 19 | 0 |  |  |
| District 4                                | 0 | District 12 | 4 | District 20 | 0 |  |  |
| District 5                                | 3 | District 13 | 1 | District 21 | 0 |  |  |
| District 6                                | 1 | District 14 | 1 | District 22 | 0 |  |  |
| District 7                                | 3 | District 15 | 1 | District 23 | 4 |  |  |
| District 8                                | 4 | District 16 | 1 | District 24 | 0 |  |  |

#### New Cases by Township - March 2025



| Violation Types               | Violation Subtypes               |    |  |  |
|-------------------------------|----------------------------------|----|--|--|
|                               | Lawn Maintenance/Noxious Weeds   | 0  |  |  |
|                               | Junk/Debris/Garbage              | 13 |  |  |
| Nivianaa /Duanautu Maintanana | Storage of Building Materials    | 4  |  |  |
| Nuisance/Property Maintenance | Building Exterior                | 3  |  |  |
|                               | Vacant Dwelling                  | 0  |  |  |
|                               | Mosquito Breeding Site           | 0  |  |  |
|                               | Pools                            | 1  |  |  |
|                               | Fences                           | 4  |  |