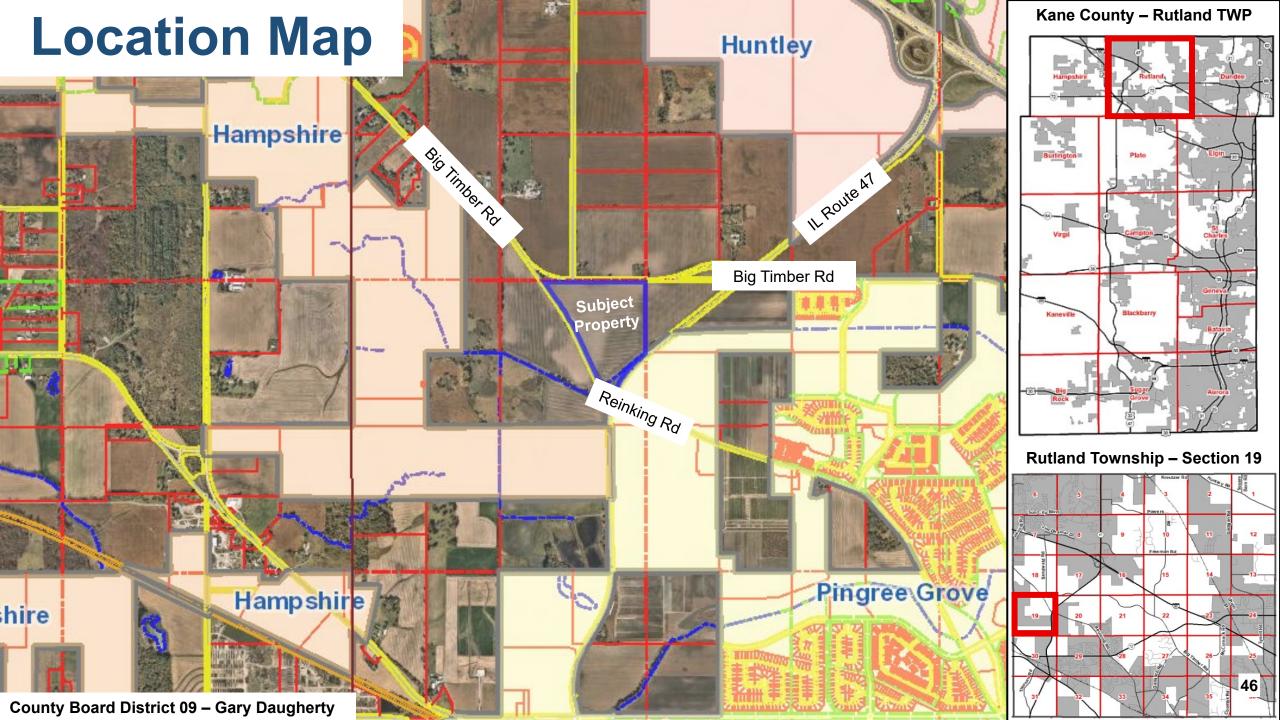

- B. Zoning Petitions
- Petition # 4654 Petitioner: Robert McNeill on behalf of Rutland East Solar Farm, LLC
- 2. Petition # 4655 Petitioner: Robert McNeill on behalf of Rutland West Solar Farm, LLC

Agenda