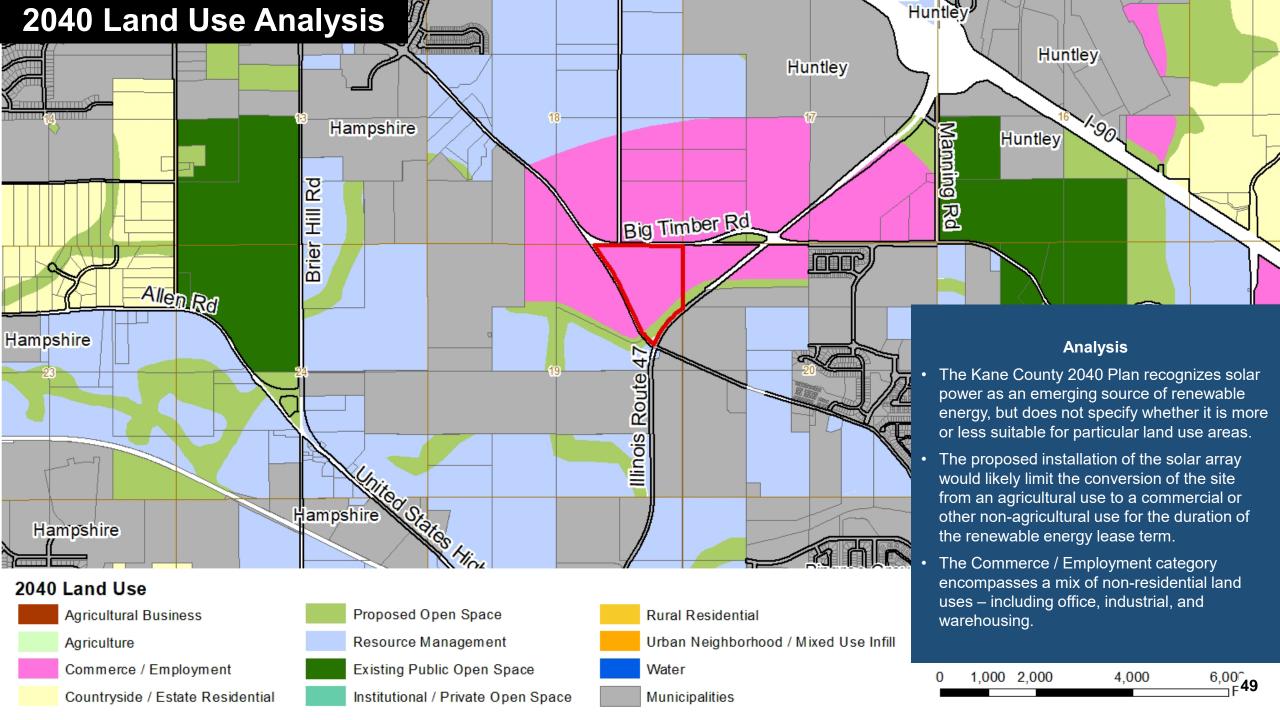

- B. Zoning Petitions
- Petition # 4654 Petitioner: Robert McNeill on behalf of Rutland East Solar Farm, LLC
- 2. Petition # 4655 Petitioner: Robert McNeill on behalf of Rutland West Solar Farm, LLC

Agenda