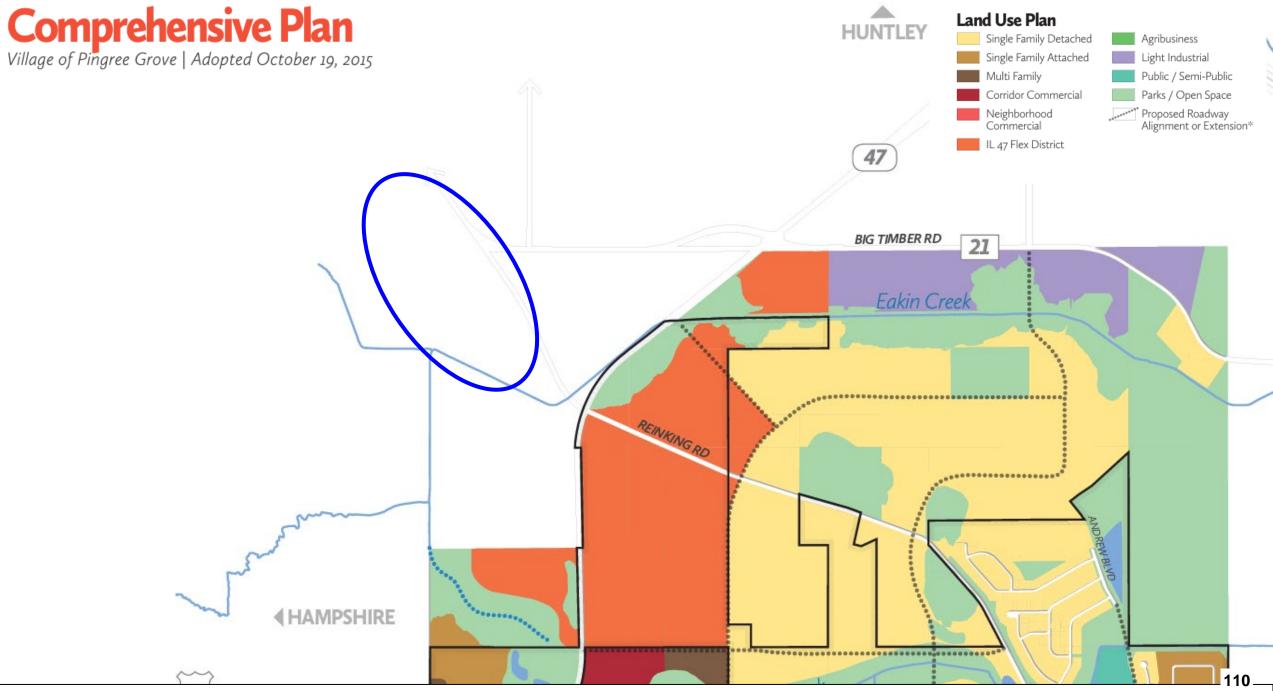

- B. Zoning Petitions
- Petition # 4654 Petitioner: Robert McNeill on behalf of Rutland East Solar Farm, LLC
- 2. Petition # 4655 Petitioner: Robert McNeill on behalf of Rutland West Solar Farm, LLC

Agenda