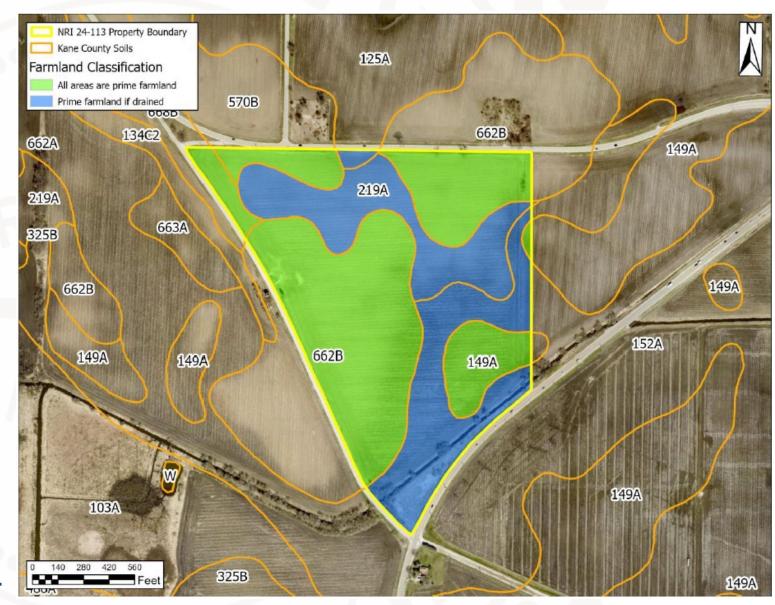

- B. Zoning Petitions
- Petition # 4654 Petitioner: Robert McNeill on behalf of Rutland East Solar Farm, LLC
- 2. Petition # 4655 Petitioner: Robert McNeill on behalf of Rutland West Solar Farm, LLC

Agenda