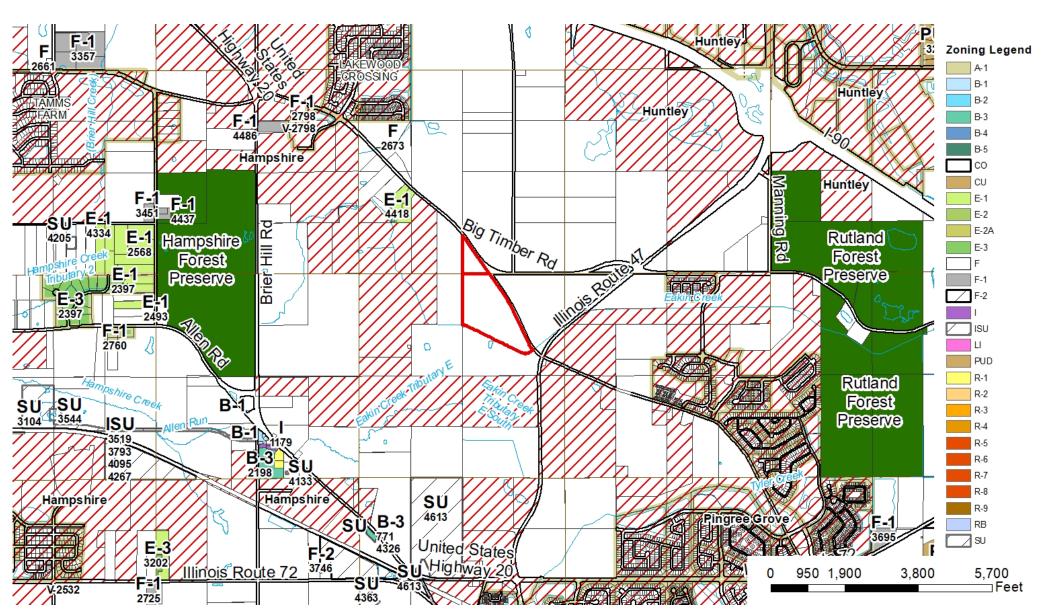

- B. Zoning Petitions
- Petition # 4654 Petitioner: Robert McNeill on behalf of Rutland East Solar Farm, LLC
- 2. Petition # 4655 Petitioner: Robert McNeill on behalf of Rutland West Solar Farm, LLC

Agenda