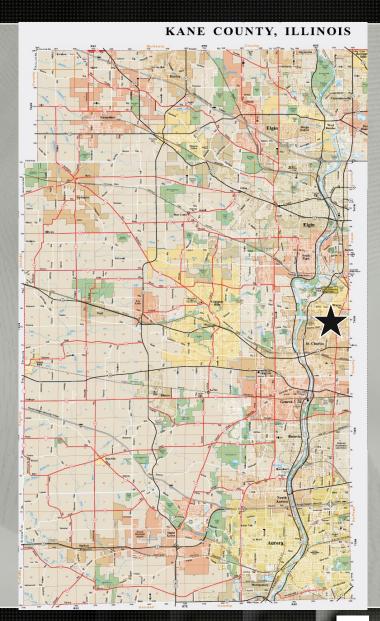

vote for in the Illinois Manufacturers' Association "Makers Madness" competition.
- Updated trail maps of the Fabulous Fox! Water Trail, in preparation for the El Cardunal event in June.
- Photographed and mapped existing agricultural easements for annual monitoring reports.

STATE OF ILLINOIS )
SS.
COUNTY OF KANE )

# PRESENTATION/DISCUSSION NO. TMP-25-443 PUD ADJUSTMENT 5N160 IL RTE. 25

## MINOR ADJUSTMENT PUD - 5N160 ILL. RTE. 25

ADJUSTMENT OF PUD SITE PLAN APPROVED DECEMBER 11, 2018 AS PETITION 4483

Section 15, St. Charles Township

2.24+/- Acres, Zoned PUD 0.60+/- Acres, Zoned B-1

**Proposed Changes/Additions:** 

## Phase I

Add a garage to the private residence, Revise location of patios and walkways.

## Phase II

Add a RV garage, Revise location of patios, drives and walks.



## **LOCATION MAP**



## **AERIAL OF SITE**



## PREVIOUSLY APPROVED SITE PLAN & ZONING



- Brown shaded area was zoned PUD and contains a mix of uses.
- Southern area noted as Parcel 1, contains Residential Uses.
- Parcel 2, contains Yards, Buildings and Storage of Equipment as approved in 2018.
- Blue shaded area was zoned B-1.
- The area zoned B-1 was not altered with the PUD zoning.

## SITE PLAN OF PROPOSED IMPROVEMENTS



- Blue areas previously approved will remain.
- Blue with red crosshatch will be removed.
- Green areas are improvements desired at this time.
- Green areas include a new residential garage and revision of patios/walkways.
- Pink areas are improvements that the owner desires to be completed in the future.
- Pink areas include a new RV garage and revision of dri