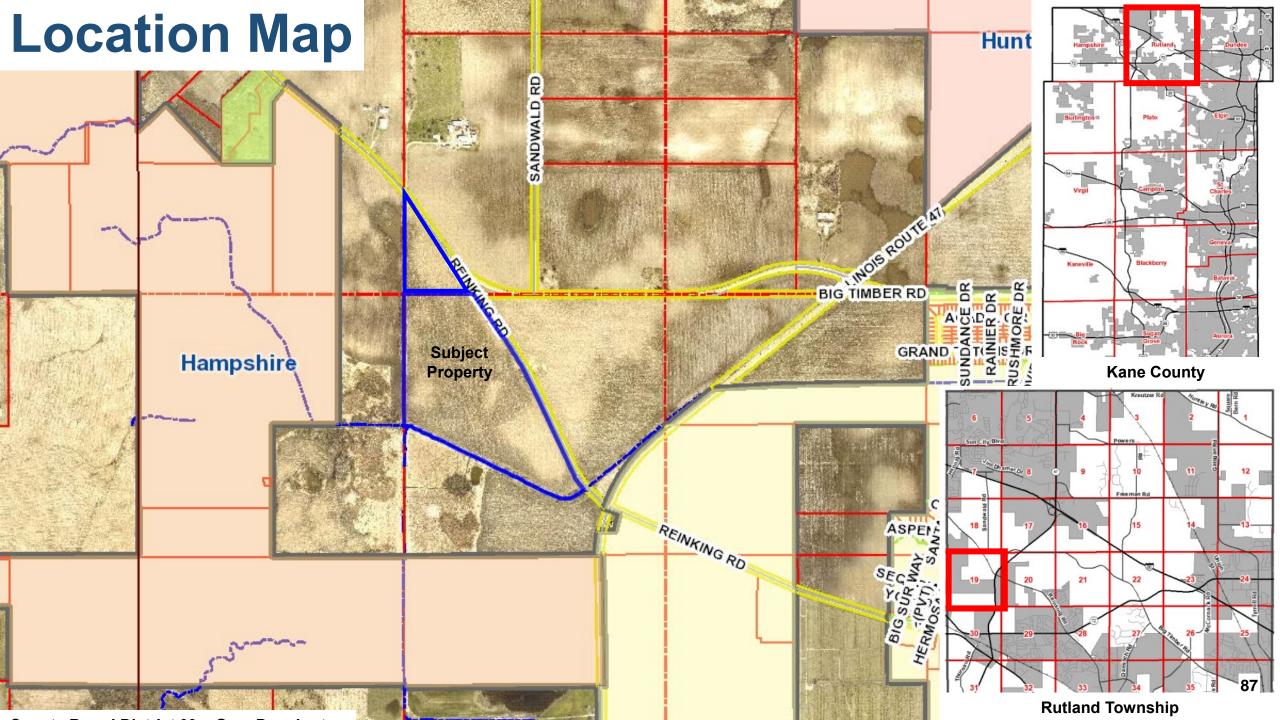

- B. Zoning Petitions
- Petition # 4654 Petitioner: Robert McNeill on behalf of Rutland East Solar Farm, LLC
- 2. Petition # 4655 Petitioner: Robert McNeill on behalf of Rutland West Solar Farm, LLC

Agenda