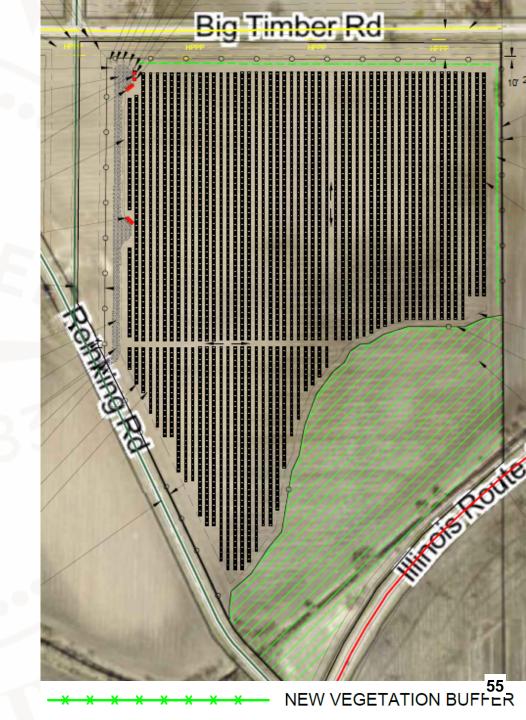

- B. Zoning Petitions
- Petition # 4654 Petitioner: Robert McNeill on behalf of Rutland East Solar Farm, LLC
- 2. Petition # 4655 Petitioner: Robert McNeill on behalf of Rutland West Solar Farm, LLC

Agenda