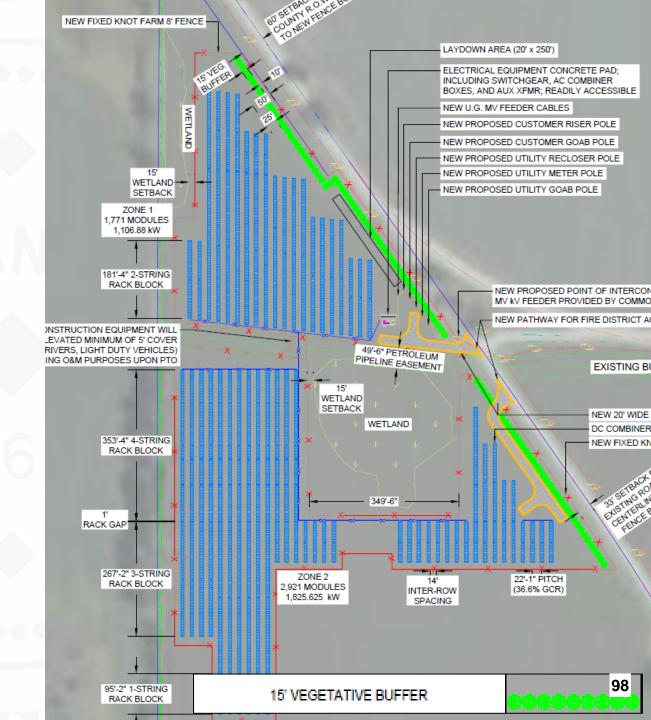

- B. Zoning Petitions
- Petition # 4654 Petitioner: Robert McNeill on behalf of Rutland East Solar Farm, LLC
- 2. Petition # 4655 Petitioner: Robert McNeill on behalf of Rutland West Solar Farm, LLC

Agenda