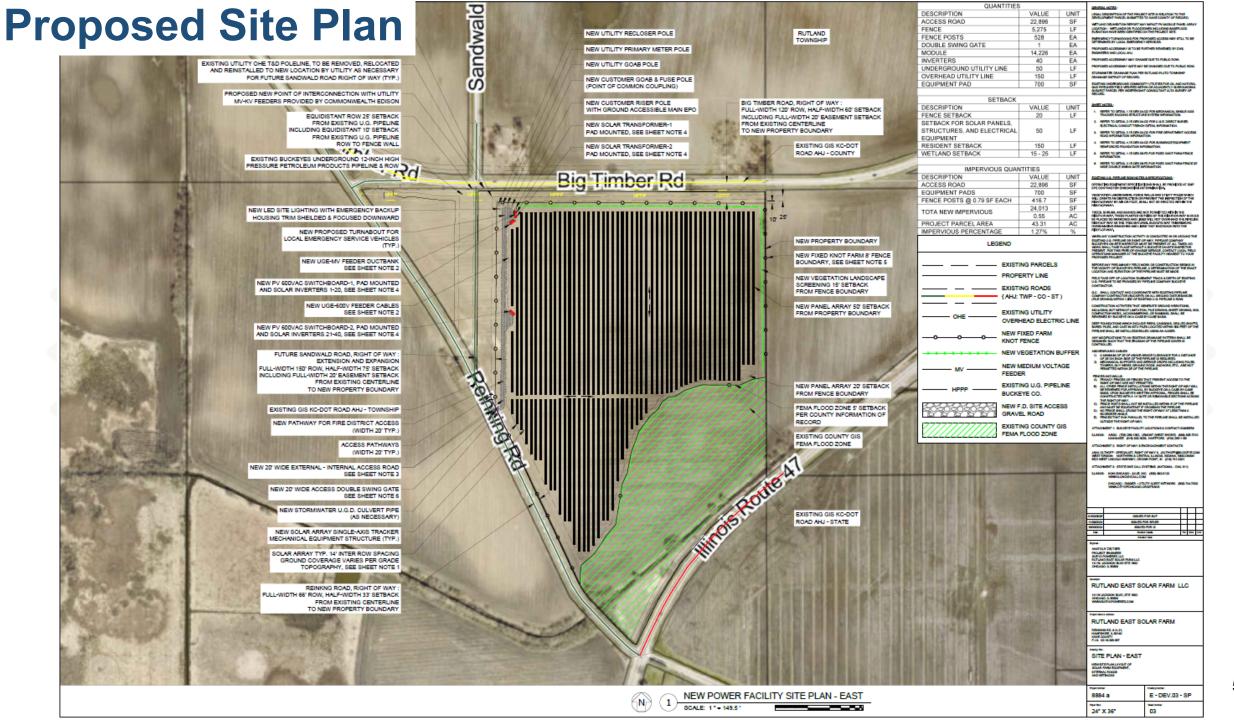

- B. Zoning Petitions
- Petition # 4654 Petitioner: Robert McNeill on behalf of Rutland East Solar Farm, LLC
- 2. Petition # 4655 Petitioner: Robert McNeill on behalf of Rutland West Solar Farm, LLC

Agenda