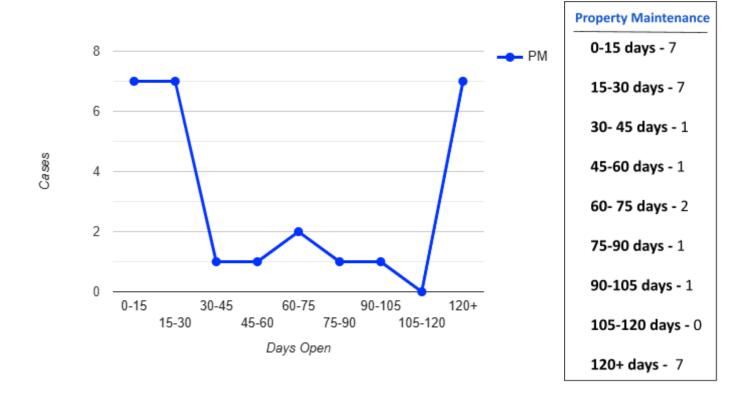

| Storage Containers on Property   | 2  |  |  |
| Zonnig Concerns               | Commercial/ Inoperable Vehicles  | 14 |  |  |
|                               | Boat/ Trailer/ RV                | 8  |  |  |
|                               | Running a Business from Property | 19 |  |  |
|                               | Parking                          | 11 |  |  |

|                                | Noise                       | 0  |
|--------------------------------|-----------------------------|----|
| Other Concerns                 | Illegal Burning/ Fires      | 0  |
|                                | Health Department           | 3  |
| Multiple Department Violations | Water Resources             | 5  |
|                                | Building/ Zoning Department | 11 |







# Zoning Concern 0-15 days - 5 15-30 days - 2 30- 45 days - 1 45-60 days - 5 60- 75 days - 2 75-90 days - 0 90-105 days - 1 105-120 days - 0 120+ days - 10

John Mall - Code Enforcement Officer started March 13, 2023

Brittny Garcia - Code Enforcement Administrative Assistant started July 31, 2023

Santos Diaz - Code Enforcement Inspector started March 11, 2024

### Year to Date Overview January 2023 - March 2025

## 2023/2024/2025 Month Comparison

| January 2023<br>January 2024<br>January 2025                                                   | New Cases               | 8<br>14<br>16                            | February 2023<br>February 2024<br>February 2025                                  | New Cases               | 9<br>50<br>27                            | March 2023<br>March