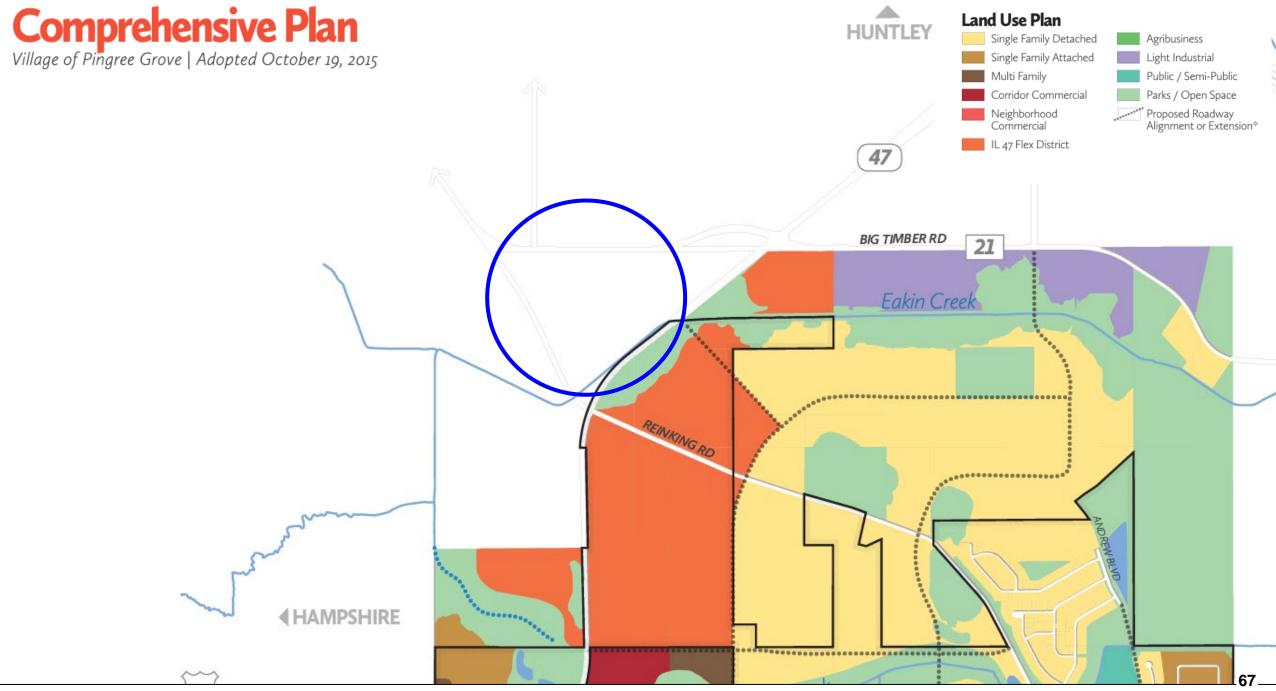

- B. Zoning Petitions
- Petition # 4654 Petitioner: Robert McNeill on behalf of Rutland East Solar Farm, LLC
- 2. Petition # 4655 Petitioner: Robert McNeill on behalf of Rutland West Solar Farm, LLC

Agenda