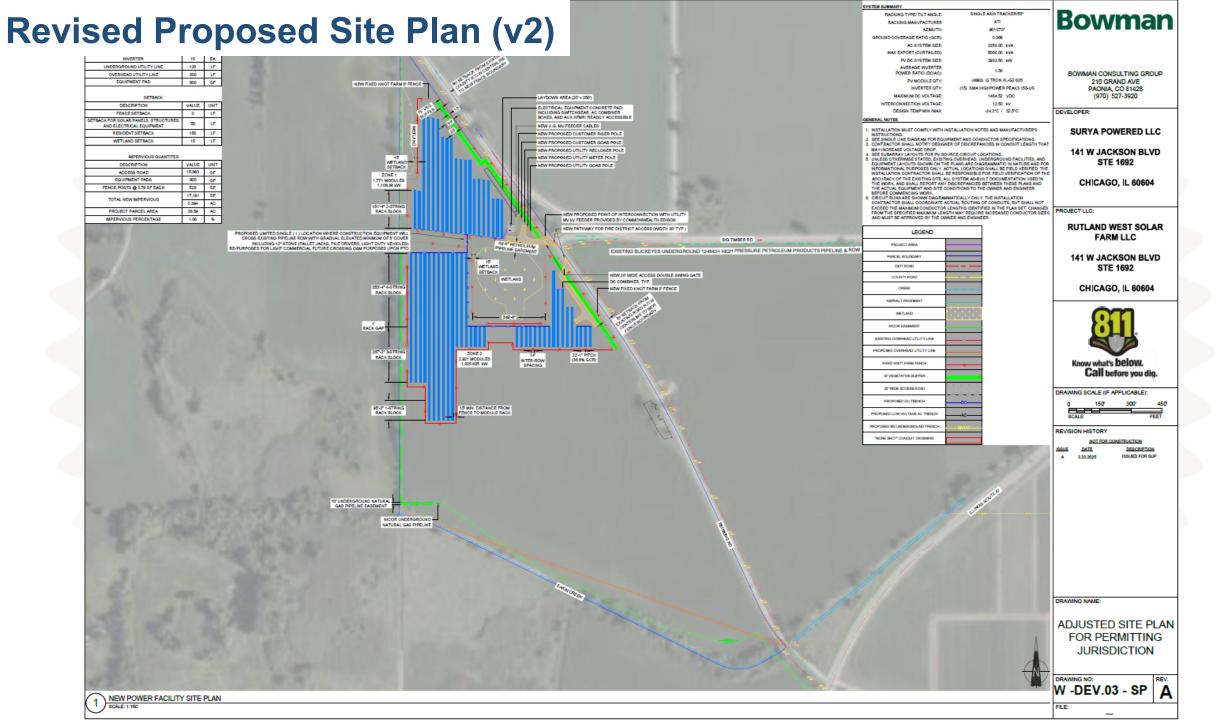

- B. Zoning Petitions
- Petition # 4654 Petitioner: Robert McNeill on behalf of Rutland East Solar Farm, LLC
- 2. Petition # 4655 Petitioner: Robert McNeill on behalf of Rutland West Solar Farm, LLC

Agenda