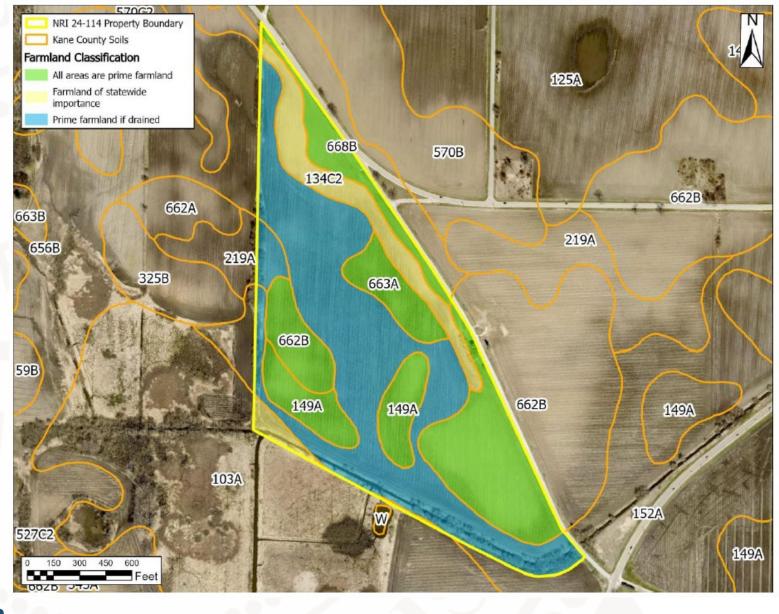

- B. Zoning Petitions
- Petition # 4654 Petitioner: Robert McNeill on behalf of Rutland East Solar Farm, LLC
- 2. Petition # 4655 Petitioner: Robert McNeill on behalf of Rutland West Solar Farm, LLC

Agenda