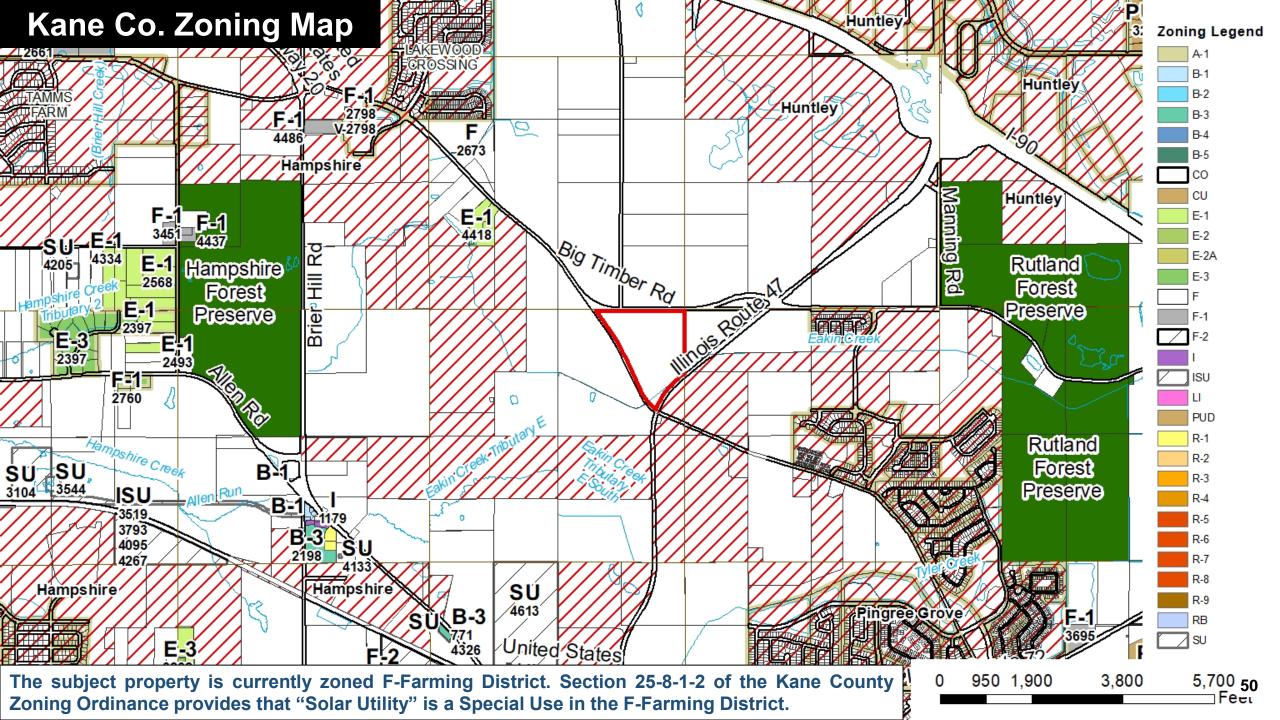

- B. Zoning Petitions
- Petition # 4654 Petitioner: Robert McNeill on behalf of Rutland East Solar Farm, LLC
- 2. Petition # 4655 Petitioner: Robert McNeill on behalf of Rutland West Solar Farm, LLC

Agenda