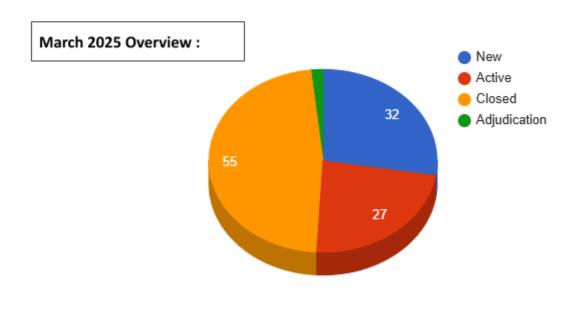

, 2025

John A. Cunningham

Clerk, County Board

Kane County, Illinois

Vote:

Corinne Pierog

Chairman, County Board

Kane County, Illinois

## **ZONING MAP**Petition No. 4655 "Rutland West Solar SUP"

Special Use Permit in the F-Farming Zoning District to allow for a Commercial Solar Energy Facility at 17N030 Reinking Road, Hampshire, IL 60140 in Rutland Township (PIN 02-19-200-006 and 02-18-400-009)



STATE OF ILLINOIS ) SS.

COUNTY OF KANE )

## REPORT NO. TMP-25-488



# Kane County Property Code Enforcement Division March 2025 Monthly Report

## Monthly Data - March 2025

| New Cases | Closed | Active as of<br>March 31, 2025 | Adjudication |
|-----------|--------|--------------------------------|--------------|
| 32        | 27     | 55                             | 2            |



#### March 2023 / 2024 / 2025



| New Cases by County District - March 2025 |   |             |   |             |   |  |  |
|-------------------------------------------|---|-------------|---|-------------|---|--|--|
| District 1                                | 2 | District 9  | 3 | District 17 | 0 |  |  |
| District 2                                | 0 | District 10 | 0 | District 18 | 2 |  |  |
| District 3                                | 2 | District 11 | 0 | District 19 | 0 |  |  |
| District 4                                | 0 | District 12 | 4 | District 20 | 0 |  |  |
| District 5                                | 3 | District 13 | 1 | District 21 | 0 |  |  |
| District 6                                | 1 | District 14 | 1 | District 22 | 0 |  |  |
| District 7