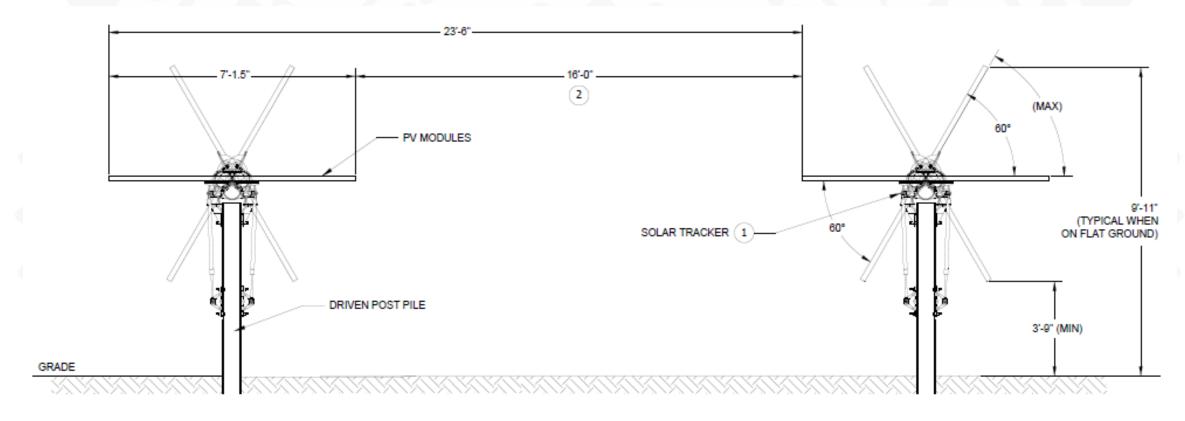

- B. Zoning Petitions
- Petition # 4654 Petitioner: Robert McNeill on behalf of Rutland East Solar Farm, LLC
- 2. Petition # 4655 Petitioner: Robert McNeill on behalf of Rutland West Solar Farm, LLC

Agenda