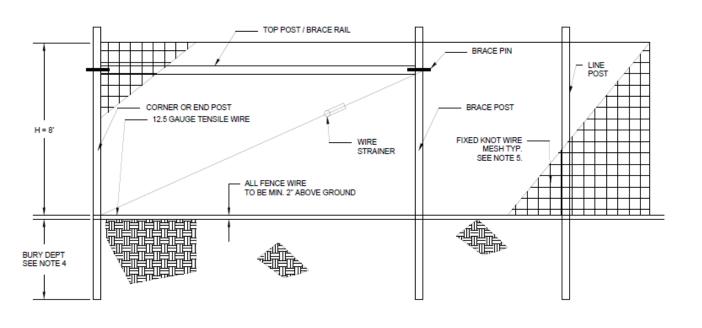

- B. Zoning Petitions
- Petition # 4654 Petitioner: Robert McNeill on behalf of Rutland East Solar Farm, LLC
- 2. Petition # 4655 Petitioner: Robert McNeill on behalf of Rutland West Solar Farm, LLC

Agenda