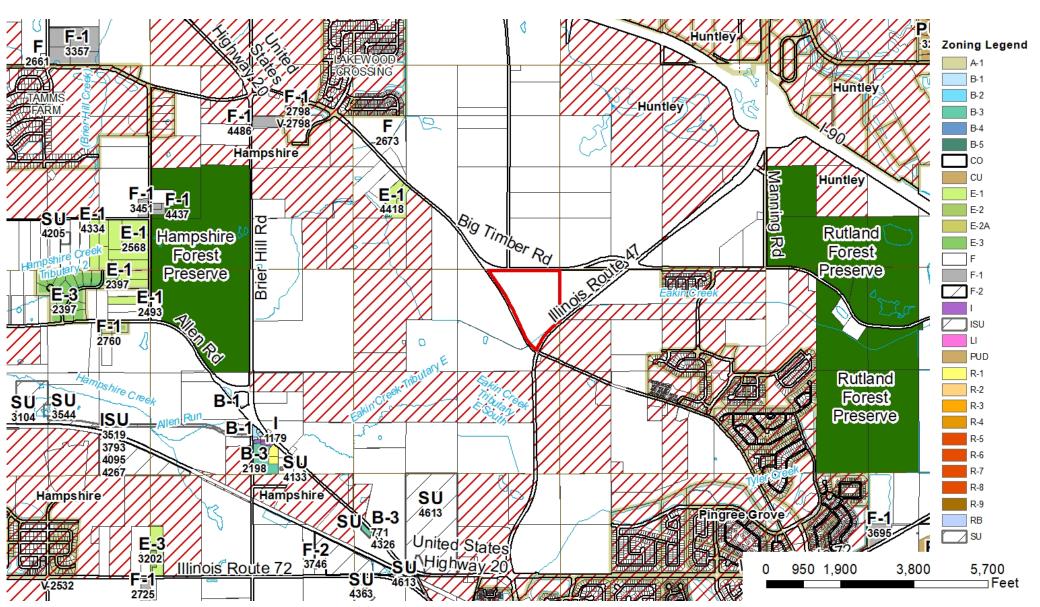

- B. Zoning Petitions
- Petition # 4654 Petitioner: Robert McNeill on behalf of Rutland East Solar Farm, LLC
- 2. Petition # 4655 Petitioner: Robert McNeill on behalf of Rutland West Solar Farm, LLC

Agenda