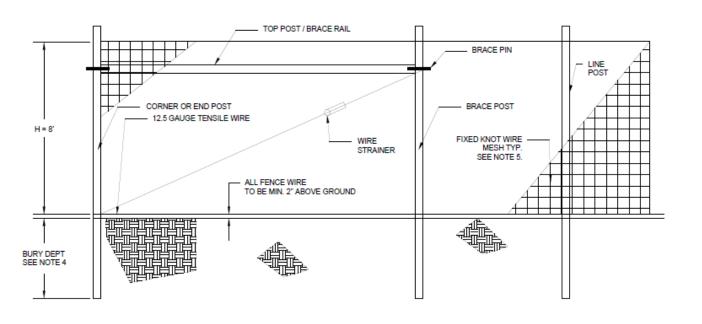

- B. Zoning Petitions
- Petition # 4654 Petitioner: Robert McNeill on behalf of Rutland East Solar Farm, LLC
- 2. Petition # 4655 Petitioner: Robert McNeill on behalf of Rutland West Solar Farm, LLC

Agenda