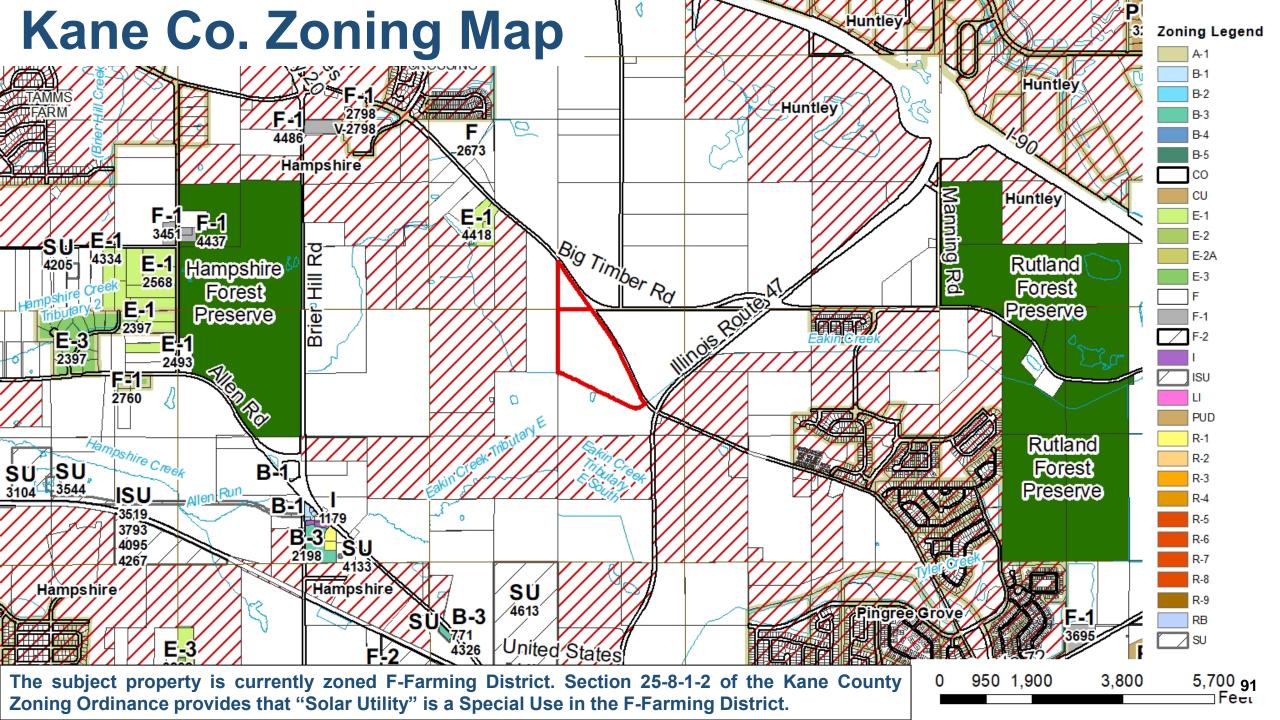

- B. Zoning Petitions
- Petition # 4654 Petitioner: Robert McNeill on behalf of Rutland East Solar Farm, LLC
- 2. Petition # 4655 Petitioner: Robert McNeill on behalf of Rutland West Solar Farm, LLC

Agenda