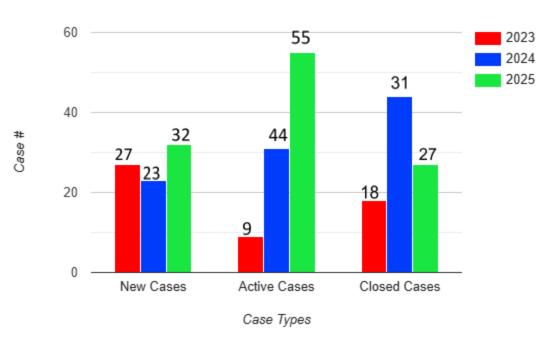

, County Board

Kane County, Illinois

Vote:

Corinne Pierog

Chairman, County Board

Kane County, Illinois

## **ZONING MAP**Petition No. 4655 "Rutland West Solar SUP"

Special Use Permit in the F-Farming Zoning District to allow for a Commercial Solar Energy Facility at 17N030 Reinking Road, Hampshire, IL 60140 in Rutland Township (PIN 02-19-200-006 and 02-18-400-009)



STATE OF ILLINOIS ) SS.

COUNTY OF KANE )

## REPORT NO. TMP-25-488



# Kane County Property Code Enforcement Division March 2025 Monthly Report

## Monthly Data - March 2025

| New Cases | Closed | Active as of<br>March 31, 2025 | Adjudication |
|-----------|--------|--------------------------------|--------------|
| 32        | 27     | 55                             | 2            |



#### March 2023 / 2024 / 2025



| New Cases by County District - March 2025 |   |             |   |             |   |  |  |
|-------------------------------------------|---|-------------|---|-------------|---|--|--|
| District 1                                | 2 | District 9  | 3 | District 17 | 0 |  |  |
| District 2                                | 0 | District 10 | 0 | District 18 | 2 |  |  |
| District 3                                | 2 | District 11 | 0 | District 19 | 0 |  |  |
| District 4                                | 0 | District 12 | 4 | District 20 | 0 |  |  |
| District 5                                | 3 | District 13 | 1 | District 21 | 0 |  |  |
| District 6                                | 1 | District 14 | 1 | District 22 | 0 |  |  |
| District 7                                | 3 | District 15