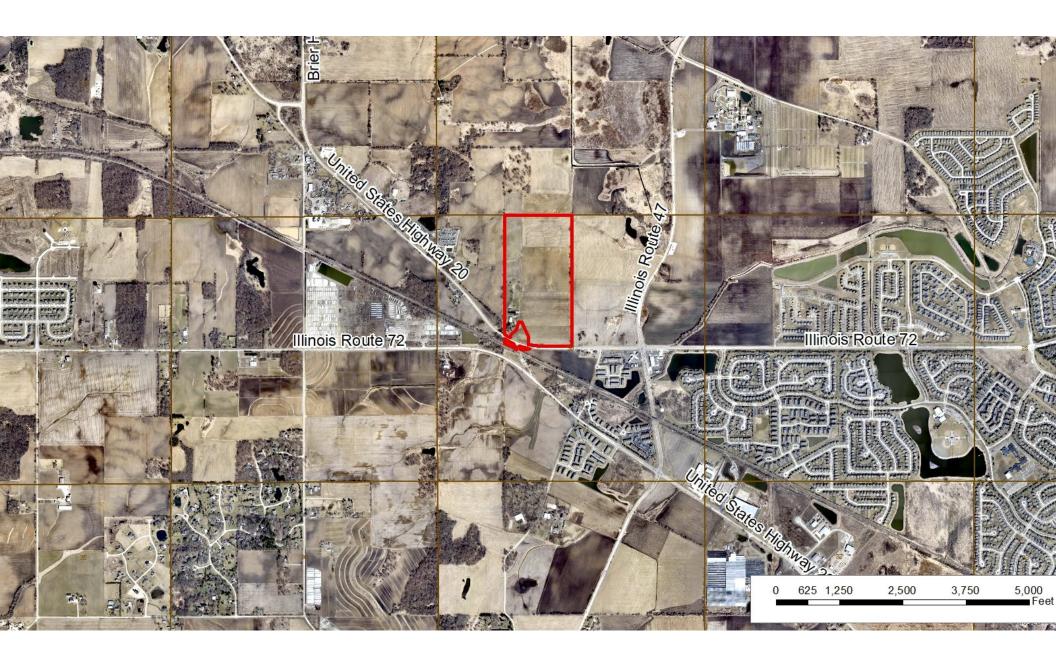

age for any fill must be designed by a Licensed Professional Engineer.
  - 9. A Wetland Delineation will be required. Any impacts to the Wetlands will require Mitigation.
- 3) That the zoning maps of Kane County, Illinois be amended accordingly.
- 4) This ordinance shall be in full force and effect from and after its passage and approved as provided by law.

Passed by the Kane County Board on October 10, 2023

| John A. Cunningham    | Corinne Pierog         |
|-----------------------|------------------------|
| Clerk, County Board   | Chairman, County Board |
| Kane County, Illinois | Kane County, Illinois  |

Vote:

# #4613 ROBERT CONRO TRUST (RPIL SOLAR 5, LLC) COUNTY BOARD MEMBER RICK WILLIAMS DISTRICT 18

Requesting a Special Use in the F-Farming District for a solar facility.





















Staff recommended comments:

Approval of the Special Use would allow a solar facility to be constructed on the property.

## **Staff recommended stipulations:**

- 1. STIPULATION: Water Resources will require a stormwater permit for this development.
- 2. STIPULATION: An Engineer's report will be required. Should the site introduce more than 25,000 sq ft of impervious area or more than 3 acres of disturbance, stormwater detention will be required. If the peak flow for the site with the proposed development is increased, stormwater detention may be required for the development. Any required Stormwater Management will require a viable outfall and may require off-site work.
- 3. STIPULATION: Should the site introduce more than 5,000 sq ft of impervious, a BMP will be required fo