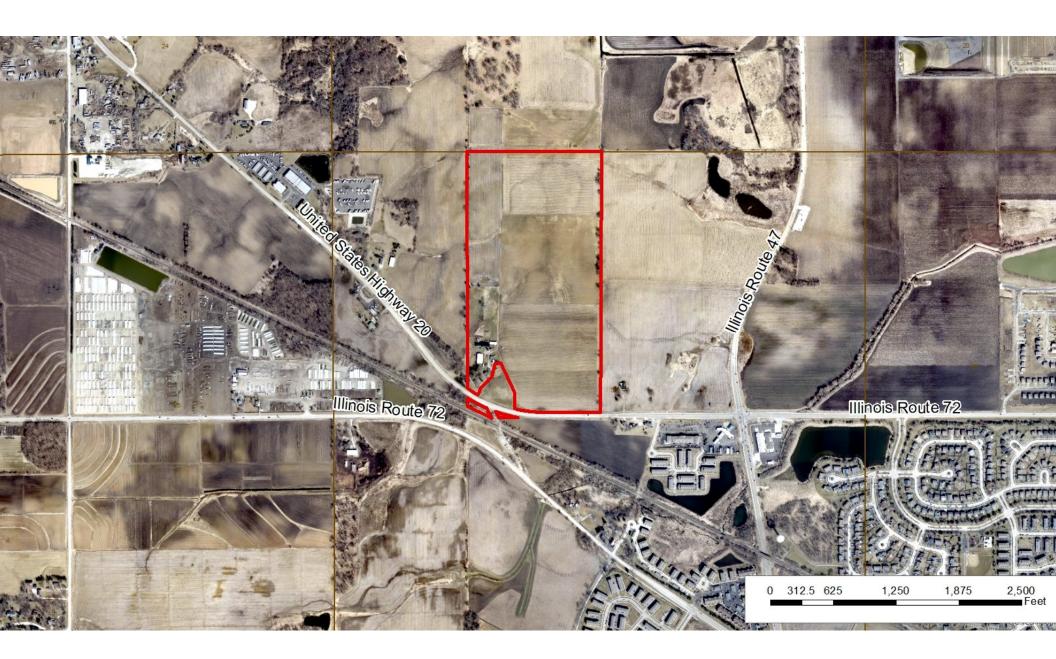

e for any fill must be designed by a Licensed Professional Engineer.
  - 9. A Wetland Delineation will be required. Any impacts to the Wetlands will require Mitigation.
- 3) That the zoning maps of Kane County, Illinois be amended accordingly.
- 4) This ordinance shall be in full force and effect from and after its passage and approved as provided by law.

Passed by the Kane County Board on October 10, 2023

| John A. Cunningham    | Corinne Pierog         |
|-----------------------|------------------------|
| Clerk, County Board   | Chairman, County Board |
| Kane County, Illinois | Kane County, Illinois  |

Vote:

# #4613 ROBERT CONRO TRUST (RPIL SOLAR 5, LLC) COUNTY BOARD MEMBER RICK WILLIAMS DISTRICT 18

Requesting a Special Use in the F-Farming District for a solar facility.





















Staff recommended comments:

Approval of the Special Use would allow a solar facility to be constructed on the property.

## **Staff recommended stipulations:**

- 1. STIPULATION: Water Resources will require a stormwater permit for this development.
- 2. STIPULATION: An Engineer's report will be required. Should the site introduce more than 25,000 sq ft of impervious area or more than 3 acres of disturbance, stormwater detention will be required. If the peak flow for the site with the proposed development is increased, stormwater detention may be required for the development. Any required Stormwater Management will require a viable outfall and may require off-site work.
- 3. STIPULATION: Should the site introduce more than 5,000 sq ft of impervious, a BMP will be required for