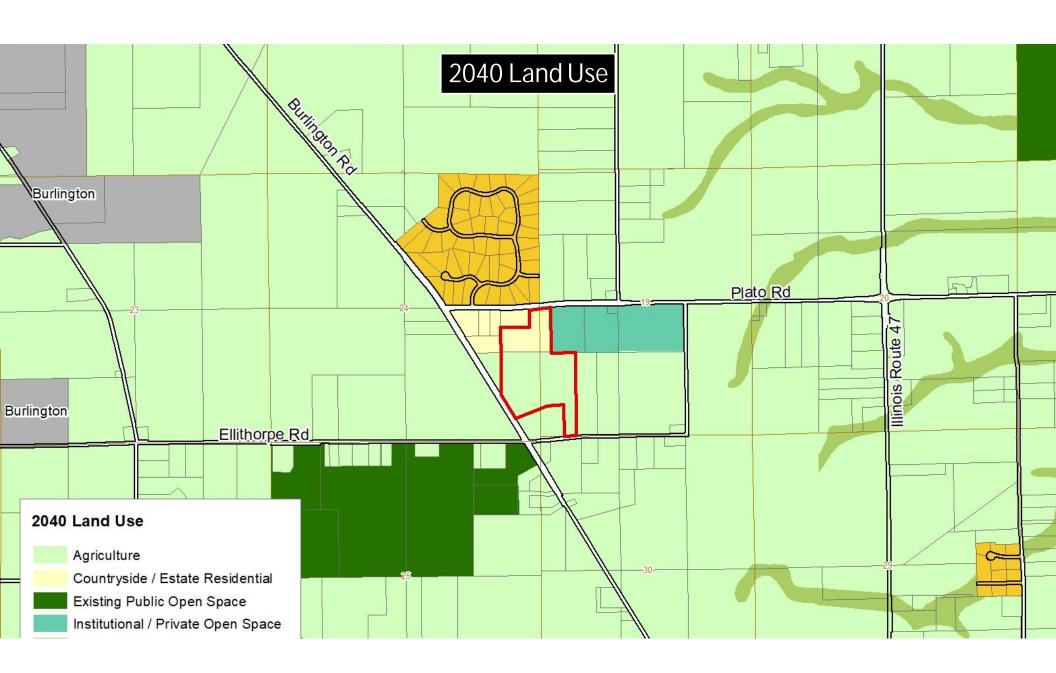

will formalize an agreement with the Kane County Division of Transportation regarding dedication along Ellithorpe Road prior to construction of the solar facility.
- 3) That the zoning maps of Kane County, Illinois be amended accordingly.
- 4) This ordinance shall be in full force and effect from and after its passage and approved as provided by law.

Passed by the Kane County Board on October 10, 2023

| Corinne Pierog         |
|------------------------|
| Comme ricrog           |
| Chairman, County Board |
| Kane County, Illinois  |
|                        |

Vote:

# #4615 ROBERT MATSON, ET UX COUNTY BOARD MEMBER RICK WILLIAMS DISTRICT 18

Requesting a Special Use request in the F-Farming District for a solar facility on the south side of Plato Road (west of Burlington High School)





















## **Staff recommended stipulations:**

- 1. STIPULATION: Water Resources will require a stormwater permit for this development.
- 2. STIPULATION: An Engineer's report will be required. Should the site introduce more than 25,000 sq ft of impervious area or more than 3 acres of disturbance, stormwater detention will be required. If the peak flow for the site with the proposed development is increased, stormwater detention may be required for the development. Any required Stormwater Management will require a viable outfall and may require off-site work.
- 3. STIPULATION: Should the site introduce more than 5,000 sq ft of impervious, a BMP will be required for all impervious surfaces.

## **Staff recommended stipulations:**

- 4. STIPULATION: A calculation for disconnected