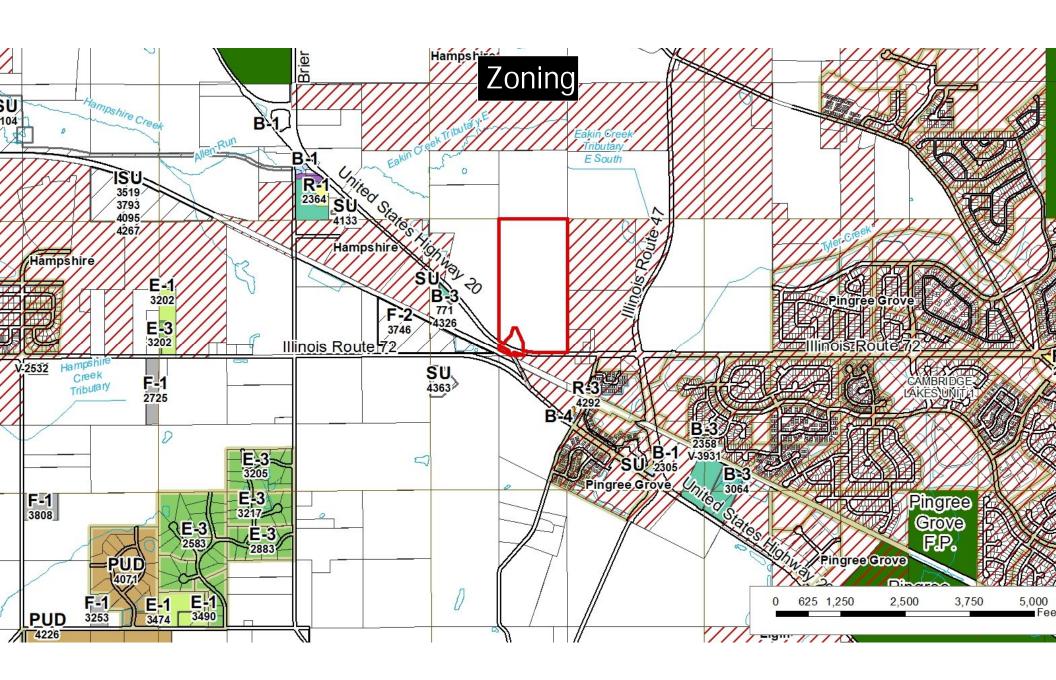

Storage for any fill must be designed by a Licensed Professional Engineer.
  - 9. A Wetland Delineation will be required. Any impacts to the Wetlands will require Mitigation.
- 3) That the zoning maps of Kane County, Illinois be amended accordingly.
- 4) This ordinance shall be in full force and effect from and after its passage and approved as provided by law.

Passed by the Kane County Board on October 10, 2023

| John A. Cunningham    | Corinne Pierog         |
|-----------------------|------------------------|
| Clerk, County Board   | Chairman, County Board |
| Kane County, Illinois | Kane County, Illinois  |

Vote:

# #4613 ROBERT CONRO TRUST (RPIL SOLAR 5, LLC) COUNTY BOARD MEMBER RICK WILLIAMS DISTRICT 18

Requesting a Special Use in the F-Farming District for a solar facility.





















Staff recommended comments:

Approval of the Special Use would allow a solar facility to be constructed on the property.

## **Staff recommended stipulations:**

- 1. STIPULATION: Water Resources will require a stormwater permit for this development.
- 2. STIPULATION: An Engineer's report will be required. Should the site introduce more than 25,000 sq ft of impervious area or more than 3 acres of disturbance, stormwater detention will be required. If the peak flow for the site with the proposed development is increased, stormwater detention may be required for the development. Any required Stormwater Management will require a viable outfall and may require off-site work.
- 3. STIPULATION: Should the site introduce more than 5,000 sq ft of impervious, a BMP will be require