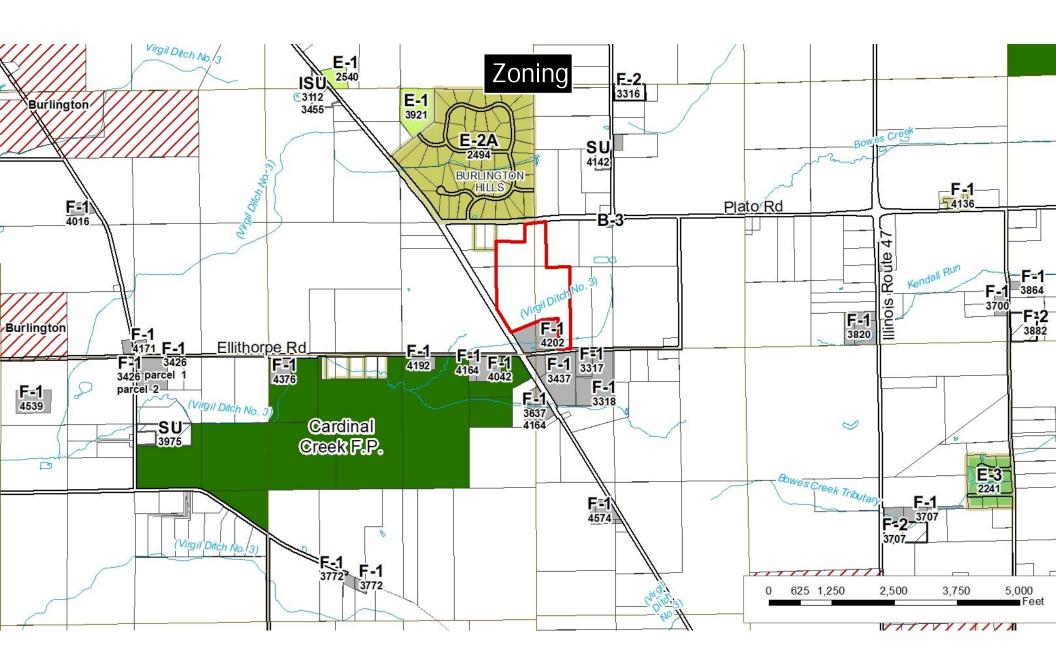

ill formalize an agreement with the Kane County Division of Transportation regarding dedication along Ellithorpe Road prior to construction of the solar facility.
- 3) That the zoning maps of Kane County, Illinois be amended accordingly.
- 4) This ordinance shall be in full force and effect from and after its passage and approved as provided by law.

Passed by the Kane County Board on October 10, 2023

| Corinne Pierog         |
|------------------------|
| Comme ricrog           |
| Chairman, County Board |
| Kane County, Illinois  |
|                        |

Vote:

# #4615 ROBERT MATSON, ET UX COUNTY BOARD MEMBER RICK WILLIAMS DISTRICT 18

Requesting a Special Use request in the F-Farming District for a solar facility on the south side of Plato Road (west of Burlington High School)





















## **Staff recommended stipulations:**

- 1. STIPULATION: Water Resources will require a stormwater permit for this development.
- 2. STIPULATION: An Engineer's report will be required. Should the site introduce more than 25,000 sq ft of impervious area or more than 3 acres of disturbance, stormwater detention will be required. If the peak flow for the site with the proposed development is increased, stormwater detention may be required for the development. Any required Stormwater Management will require a viable outfall and may require off-site work.
- 3. STIPULATION: Should the site introduce more than 5,000 sq ft of impervious, a BMP will be required for all impervious surfaces.

## **Staff recommended stipulations:**

- 4. STIPULATION: A calculation for disconnected i