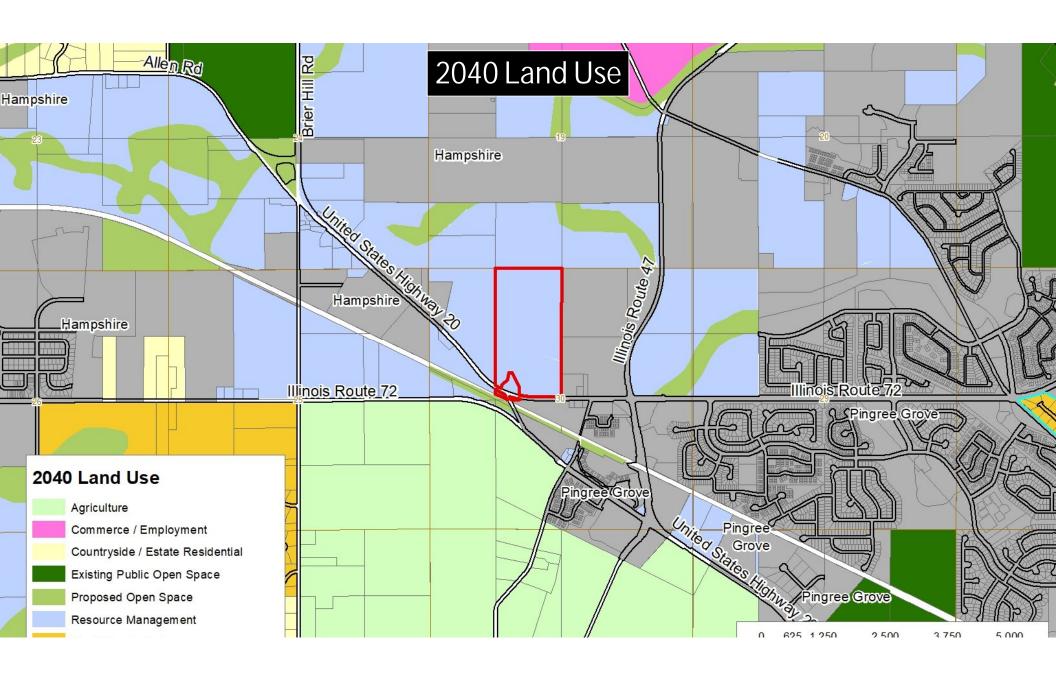

y Storage for any fill must be designed by a Licensed Professional Engineer.
  - 9. A Wetland Delineation will be required. Any impacts to the Wetlands will require Mitigation.
- 3) That the zoning maps of Kane County, Illinois be amended accordingly.
- 4) This ordinance shall be in full force and effect from and after its passage and approved as provided by law.

Passed by the Kane County Board on October 10, 2023

| John A. Cunningham    | Corinne Pierog         |
|-----------------------|------------------------|
| Clerk, County Board   | Chairman, County Board |
| Kane County, Illinois | Kane County, Illinois  |

Vote:

# #4613 ROBERT CONRO TRUST (RPIL SOLAR 5, LLC) COUNTY BOARD MEMBER RICK WILLIAMS DISTRICT 18

Requesting a Special Use in the F-Farming District for a solar facility.





















Staff recommended comments:

Approval of the Special Use would allow a solar facility to be constructed on the property.

## **Staff recommended stipulations:**

- 1. STIPULATION: Water Resources will require a stormwater permit for this development.
- 2. STIPULATION: An Engineer's report will be required. Should the site introduce more than 25,000 sq ft of impervious area or more than 3 acres of disturbance, stormwater detention will be required. If the peak flow for the site with the proposed development is increased, stormwater detention may be required for the development. Any required Stormwater Management will require a viable outfall and may require off-site work.
- 3. STIPULATION: Should the site introduce more than 5,000 sq ft of impervious, a BMP will be requi