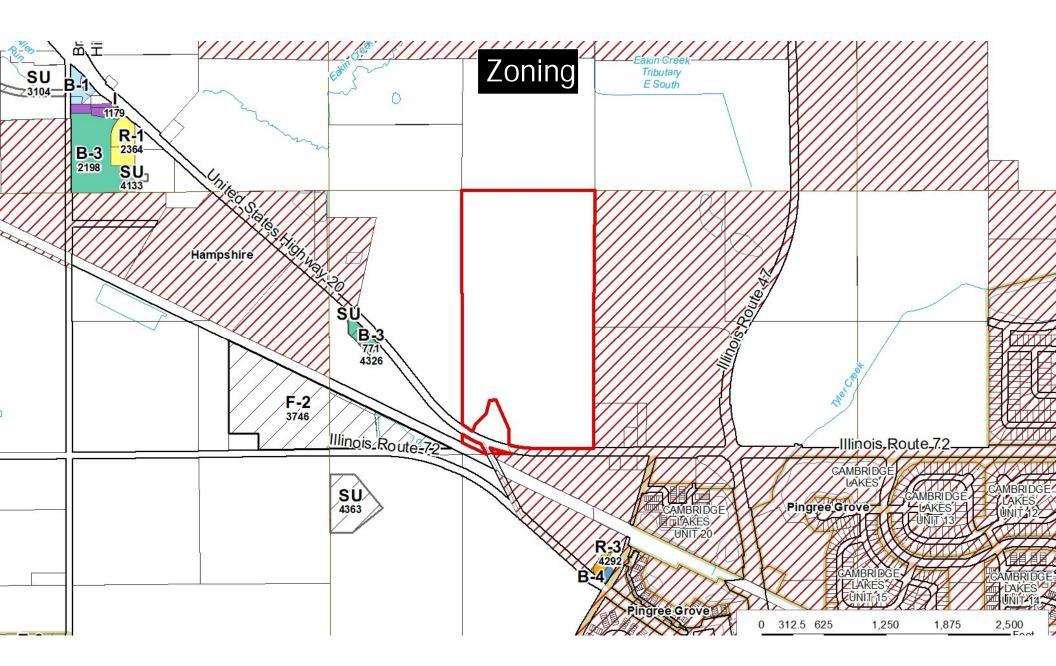

orage for any fill must be designed by a Licensed Professional Engineer.
  - 9. A Wetland Delineation will be required. Any impacts to the Wetlands will require Mitigation.
- 3) That the zoning maps of Kane County, Illinois be amended accordingly.
- 4) This ordinance shall be in full force and effect from and after its passage and approved as provided by law.

Passed by the Kane County Board on October 10, 2023

| John A. Cunningham    | Corinne Pierog         |
|-----------------------|------------------------|
| Clerk, County Board   | Chairman, County Board |
| Kane County, Illinois | Kane County, Illinois  |

Vote:

# #4613 ROBERT CONRO TRUST (RPIL SOLAR 5, LLC) COUNTY BOARD MEMBER RICK WILLIAMS DISTRICT 18

Requesting a Special Use in the F-Farming District for a solar facility.





















Staff recommended comments:

Approval of the Special Use would allow a solar facility to be constructed on the property.

## **Staff recommended stipulations:**

- 1. STIPULATION: Water Resources will require a stormwater permit for this development.
- 2. STIPULATION: An Engineer's report will be required. Should the site introduce more than 25,000 sq ft of impervious area or more than 3 acres of disturbance, stormwater detention will be required. If the peak flow for the site with the proposed development is increased, stormwater detention may be required for the development. Any required Stormwater Management will require a viable outfall and may require off-site work.
- 3. STIPULATION: Should the site introduce more than 5,000 sq ft of impervious, a BMP will be required