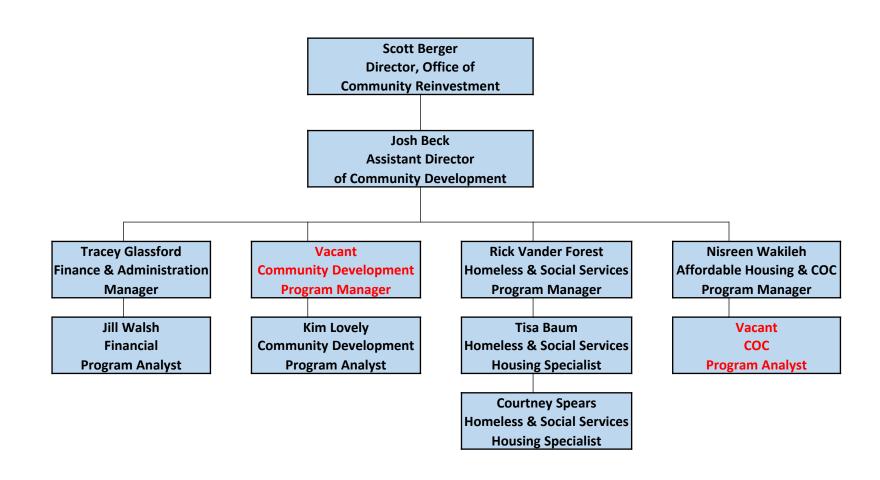

#### 13. Office of Community Reinvestment

- A. FY24 OCR Budget Presentation
- **B. Resolution:** Authorizing Reorganization of the Office of Community Reinvestment and Associated Salary Adjustments (100% Grant Funded)
- 14. New Business
  - A. FY24 Development Budget Presentation
- 15. Reports Placed On File
- 16. Executive Session (if needed)
- 17. Public Comment (Non-Agenda Items)
- 18. Adjournment