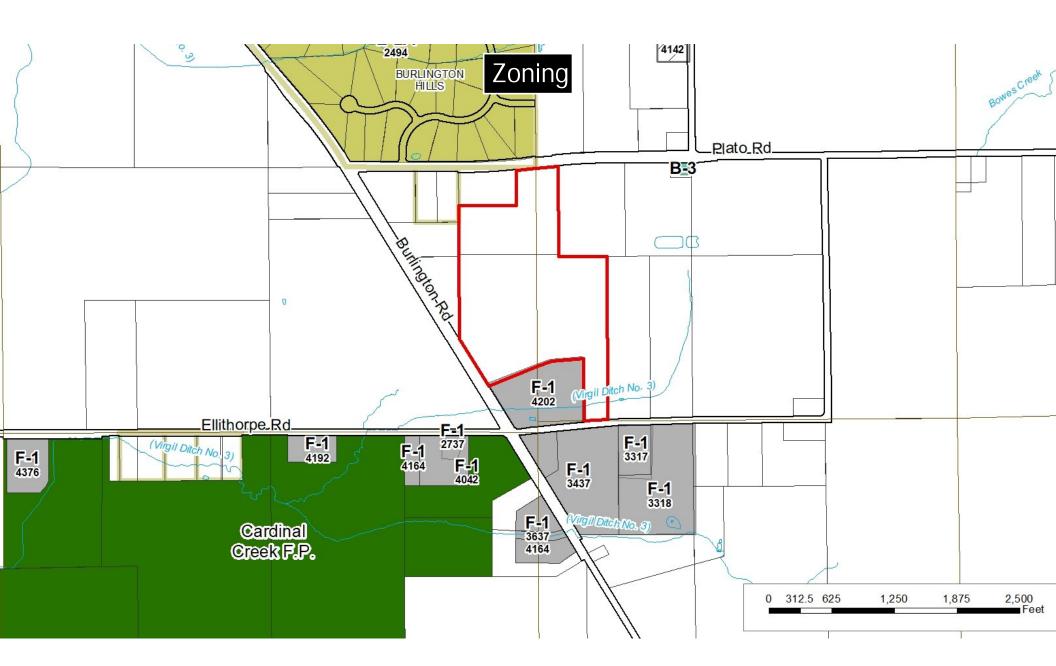

l formalize an agreement with the Kane County Division of Transportation regarding dedication along Ellithorpe Road prior to construction of the solar facility.
- 3) That the zoning maps of Kane County, Illinois be amended accordingly.
- 4) This ordinance shall be in full force and effect from and after its passage and approved as provided by law.

Passed by the Kane County Board on October 10, 2023

| Corinne Pierog         |
|------------------------|
| Comme ricrog           |
| Chairman, County Board |
| Kane County, Illinois  |
|                        |

Vote:

# #4615 ROBERT MATSON, ET UX COUNTY BOARD MEMBER RICK WILLIAMS DISTRICT 18

Requesting a Special Use request in the F-Farming District for a solar facility on the south side of Plato Road (west of Burlington High School)





















## **Staff recommended stipulations:**

- 1. STIPULATION: Water Resources will require a stormwater permit for this development.
- 2. STIPULATION: An Engineer's report will be required. Should the site introduce more than 25,000 sq ft of impervious area or more than 3 acres of disturbance, stormwater detention will be required. If the peak flow for the site with the proposed development is increased, stormwater detention may be required for the development. Any required Stormwater Management will require a viable outfall and may require off-site work.
- 3. STIPULATION: Should the site introduce more than 5,000 sq ft of impervious, a BMP will be required for all impervious surfaces.

## **Staff recommended stipulations:**

- 4. STIPULATION: A calculation for disconnected imp