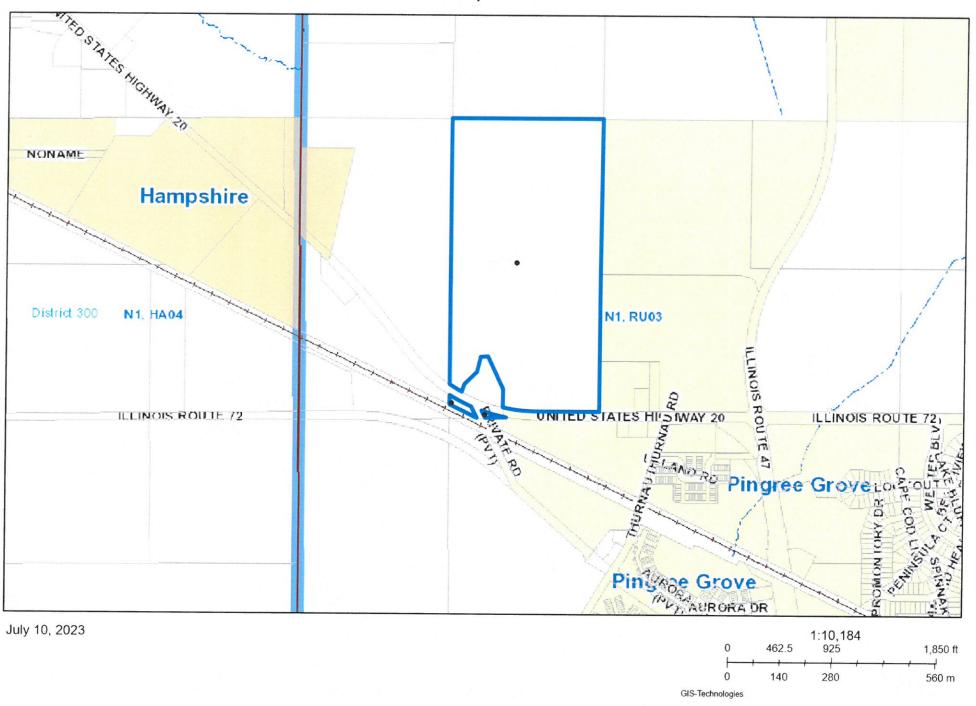

systems.
  - 7. 80% vegetative coverage for plantings will be a requirement for the site.
  - 8. The property contains Depressional Storage. Compensatory Storage for any fill must be designed by a Licensed Professional Engineer.
  - 9. A Wetland Delineation will be required. Any impacts to the Wetlands will require Mitigation.
- 3) That the zoning maps of Kane County, Illinois be amended accordingly.
- 4) This ordinance shall be in full force and effect from and after its passage and approved as provided by law.

Passed by the Kane County Board on October 10, 2023

| John A. Cunningham    | Corinne Pierog         |
|-----------------------|------------------------|
| Clerk, County Board   | Chairman, County Board |
| Kane County, Illinois | Kane County, Illinois  |

Vote:

### Map Title



STATE OF ILLINOIS COUNTY OF KANE

#### **PETITION NO. 4613**

### ORDINANCE AMENDING THE ZONING ORDINANCE OF KANE COUNTY, ILLINOIS

BE IT ORDAINED by the County Board of Kane County, Illinois, as follows:

1) That a Special Use in the F-Farming District for a solar facility be granted on the following described property:

THE SOUTHEAST QUARTER OF THE SOUTHWEST QUARTER OF SECTION 19 AND THE EAST HALF OF THE NORTHWEST QUARTER OF SECTION 30, ALL IN TOWNSHIP 42 NORTH, RANGE 7 EAST OF THE THIRD PRINCIPAL MERIDIAN. (EXCEPTING THAT PART CONVEYED TO THE CHICAGO AND PACIFIC RAIL ROAD COMPANY BY DEED DATED SEPTEMBER 20, 1875 AND RECORDED MAY 11, 1878 IN BOOK 157, PAGE 284 AS DOCUMENT 5035) AND EXCEPTING THAT PART OF THE NORTHWEST QUARTER OF SECTION 30, TOWNSHIP 42 NORTH, RANGE 7 EAST OF THE THIRD