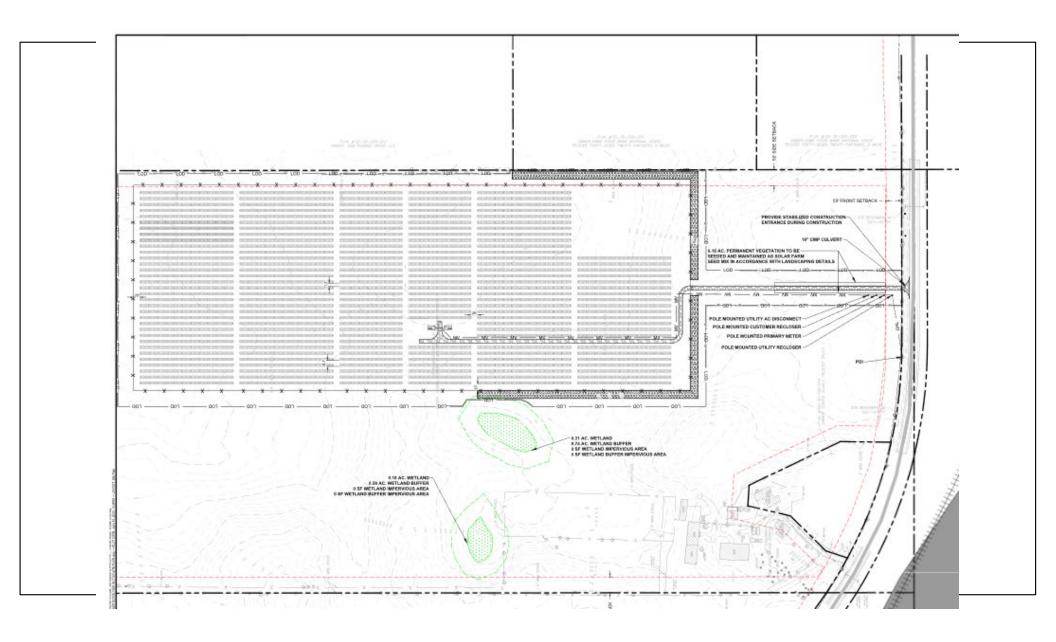

r any fill must be designed by a Licensed Professional Engineer.
  - 9. A Wetland Delineation will be required. Any impacts to the Wetlands will require Mitigation.
- 3) That the zoning maps of Kane County, Illinois be amended accordingly.
- 4) This ordinance shall be in full force and effect from and after its passage and approved as provided by law.

Passed by the Kane County Board on October 10, 2023

| John A. Cunningham    | Corinne Pierog         |
|-----------------------|------------------------|
| Clerk, County Board   | Chairman, County Board |
| Kane County, Illinois | Kane County, Illinois  |

Vote:

# #4613 ROBERT CONRO TRUST (RPIL SOLAR 5, LLC) COUNTY BOARD MEMBER RICK WILLIAMS DISTRICT 18

Requesting a Special Use in the F-Farming District for a solar facility.





















Staff recommended comments:

Approval of the Special Use would allow a solar facility to be constructed on the property.

## **Staff recommended stipulations:**

- 1. STIPULATION: Water Resources will require a stormwater permit for this development.
- 2. STIPULATION: An Engineer's report will be required. Should the site introduce more than 25,000 sq ft of impervious area or more than 3 acres of disturbance, stormwater detention will be required. If the peak flow for the site with the proposed development is increased, stormwater detention may be required for the development. Any required Stormwater Management will require a viable outfall and may require off-site work.
- 3. STIPULATION: Should the site introduce more than 5,000 sq ft of impervious, a BMP will be required for all