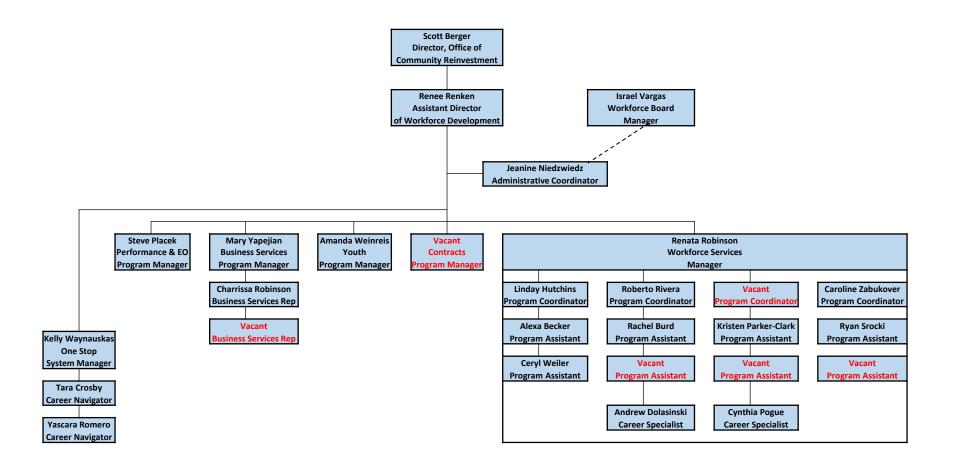

#### 13. Office of Community Reinvestment

- A. FY24 OCR Budget Presentation
- **B. Resolution:** Authorizing Reorganization of the Office of Community Reinvestment and Associated Salary Adjustments (100% Grant Funded)
- 14. New Business
  - A. FY24 Development Budget Presentation
- 15. Reports Placed On File
- 16. Executive Session (if needed)
- 17. Public Comment (Non-Agenda Items)
- 18. Adjournment