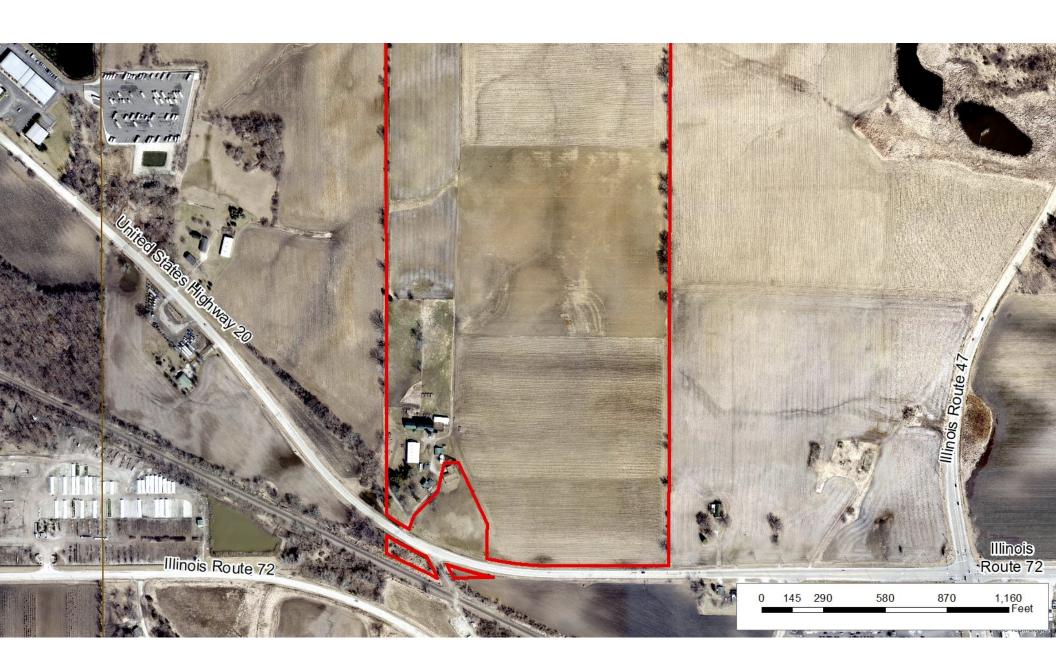

for any fill must be designed by a Licensed Professional Engineer.
  - 9. A Wetland Delineation will be required. Any impacts to the Wetlands will require Mitigation.
- 3) That the zoning maps of Kane County, Illinois be amended accordingly.
- 4) This ordinance shall be in full force and effect from and after its passage and approved as provided by law.

Passed by the Kane County Board on October 10, 2023

| John A. Cunningham    | Corinne Pierog         |
|-----------------------|------------------------|
| Clerk, County Board   | Chairman, County Board |
| Kane County, Illinois | Kane County, Illinois  |

Vote:

# #4613 ROBERT CONRO TRUST (RPIL SOLAR 5, LLC) COUNTY BOARD MEMBER RICK WILLIAMS DISTRICT 18

Requesting a Special Use in the F-Farming District for a solar facility.





















Staff recommended comments:

Approval of the Special Use would allow a solar facility to be constructed on the property.

## **Staff recommended stipulations:**

- 1. STIPULATION: Water Resources will require a stormwater permit for this development.
- 2. STIPULATION: An Engineer's report will be required. Should the site introduce more than 25,000 sq ft of impervious area or more than 3 acres of disturbance, stormwater detention will be required. If the peak flow for the site with the proposed development is increased, stormwater detention may be required for the development. Any required Stormwater Management will require a viable outfall and may require off-site work.
- 3. STIPULATION: Should the site introduce more than 5,000 sq ft of impervious, a BMP will be required for al