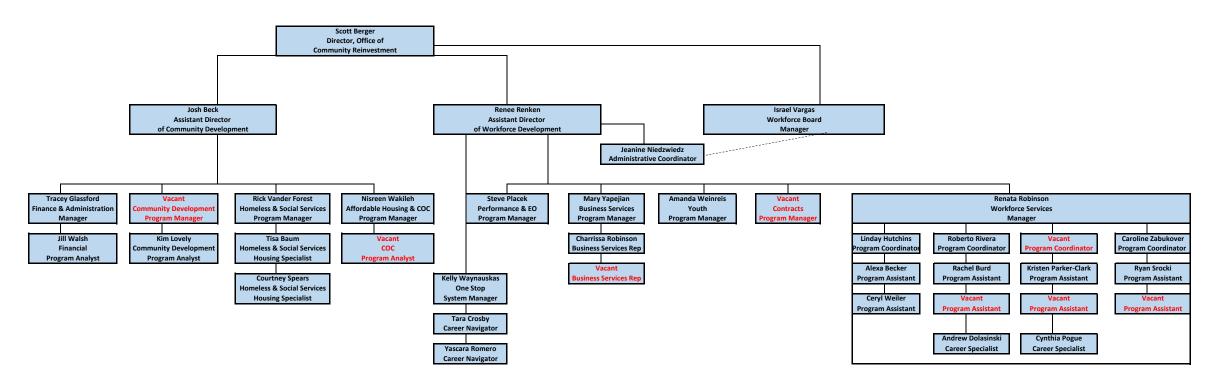

#### 13. Office of Community Reinvestment

- A. FY24 OCR Budget Presentation
- **B. Resolution:** Authorizing Reorganization of the Office of Community Reinvestment and Associated Salary Adjustments (100% Grant Funded)
- 14. New Business
  - A. FY24 Development Budget Presentation
- 15. Reports Placed On File
- 16. Executive Session (if needed)
- 17. Public Comment (Non-Agenda Items)
- 18. Adjournment