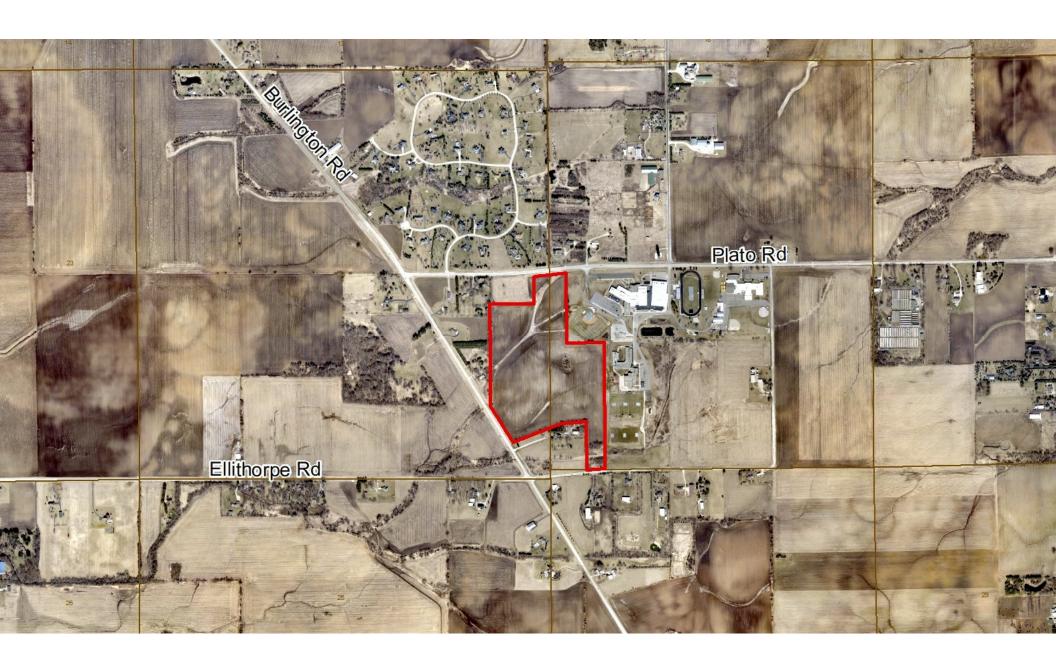

formalize an agreement with the Kane County Division of Transportation regarding dedication along Ellithorpe Road prior to construction of the solar facility.
- 3) That the zoning maps of Kane County, Illinois be amended accordingly.
- 4) This ordinance shall be in full force and effect from and after its passage and approved as provided by law.

Passed by the Kane County Board on October 10, 2023

| Corinne Pierog         |
|------------------------|
| Comme ricrog           |
| Chairman, County Board |
| Kane County, Illinois  |
|                        |

Vote:

# #4615 ROBERT MATSON, ET UX COUNTY BOARD MEMBER RICK WILLIAMS DISTRICT 18

Requesting a Special Use request in the F-Farming District for a solar facility on the south side of Plato Road (west of Burlington High School)





















## **Staff recommended stipulations:**

- 1. STIPULATION: Water Resources will require a stormwater permit for this development.
- 2. STIPULATION: An Engineer's report will be required. Should the site introduce more than 25,000 sq ft of impervious area or more than 3 acres of disturbance, stormwater detention will be required. If the peak flow for the site with the proposed development is increased, stormwater detention may be required for the development. Any required Stormwater Management will require a viable outfall and may require off-site work.
- 3. STIPULATION: Should the site introduce more than 5,000 sq ft of impervious, a BMP will be required for all impervious surfaces.

## **Staff recommended stipulations:**

- 4. STIPULATION: A calculation for disconnected imper