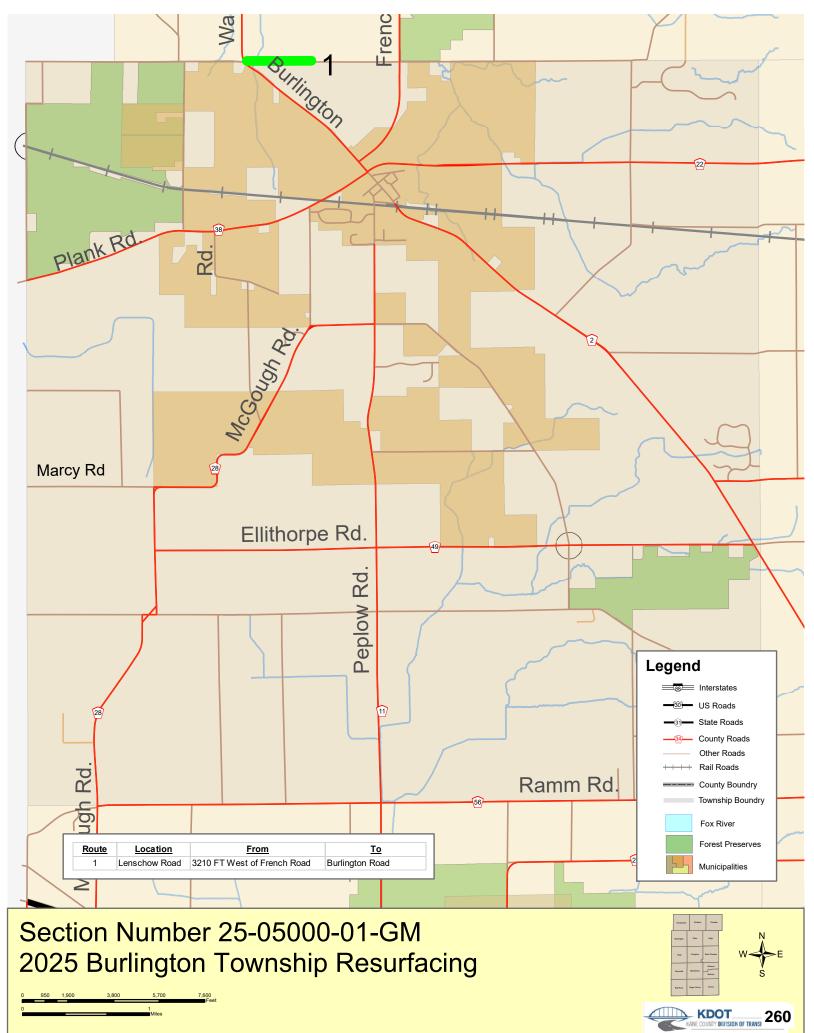

#### 11. **Project Implementation**

- **A.** Project Implementation Report
- B. Resolution: Approving a \$193,746.89 Contract for Construction with D. Construction, Inc. of Coal City, Illinois for the Keslinger Road Box Culvert Extension and Guardrail Removal Project, Kane County Section No. 24-00575-00-DR
- C. Resolution: Approving a \$260,071.50 Contract for Construction with Martam Construction, Inc. of Elgin, Illinois for the LaFox Road Pedestrian Box Culvert Repair Project, Kane County Section No. 24-00574-00-BT
- **D. Resolution:** Approving a \$6,248,000.00 Contract for Construction with Builders Paving, LLC of Hillside, Illinois for 2025 Kane County Resurfacing Project, Kane County Section No. 24-00576-00-RS
- E. **Resolution:** Approving a \$125,000.00 Appropriation to the Forest Preserve District of Kane County for Improvements to Buffalo Park and Brunner Family Forest Preserves
- F. Resolution: Approving a \$100,000.00 Relocation Commitment Agreement with Commonwealth Edison Company for Relocation of Facilities for the Randall Road at Hopps Road Intersection Improvement, Kane County Section No. 19-00511-00-CH
- **G. Resolution:** Approving a \$372,811.00 Engineering Services Agreement with H.R. Green, Inc. of Aurora, Illinois for 2025 Structure Safety Inspections, Kane County Section No. 25-00579-00-EG
- Resolution: Approving an Intergovernmental Agreement with the State of Illinois for \$58,885.20 for Phase III Construction for Illinois Route 47/U.S. Route 30 at Waterpark Way to Jericho Road
- I. **Resolution:** Approving a \$483,483.00 Contract for Construction with Builders Paving, LLC of Hillside, Illinois for the 2025 Blackberry Township Road District, Section No. 25-04000-01-GM
- J. Resolution: Approving a \$175,398.75 Contract for Construction with Peter Baker & Son Co. of Lake Bluff, Illinois for 2025 Burlington Township Road District, Section No. 25-05000-01-GM