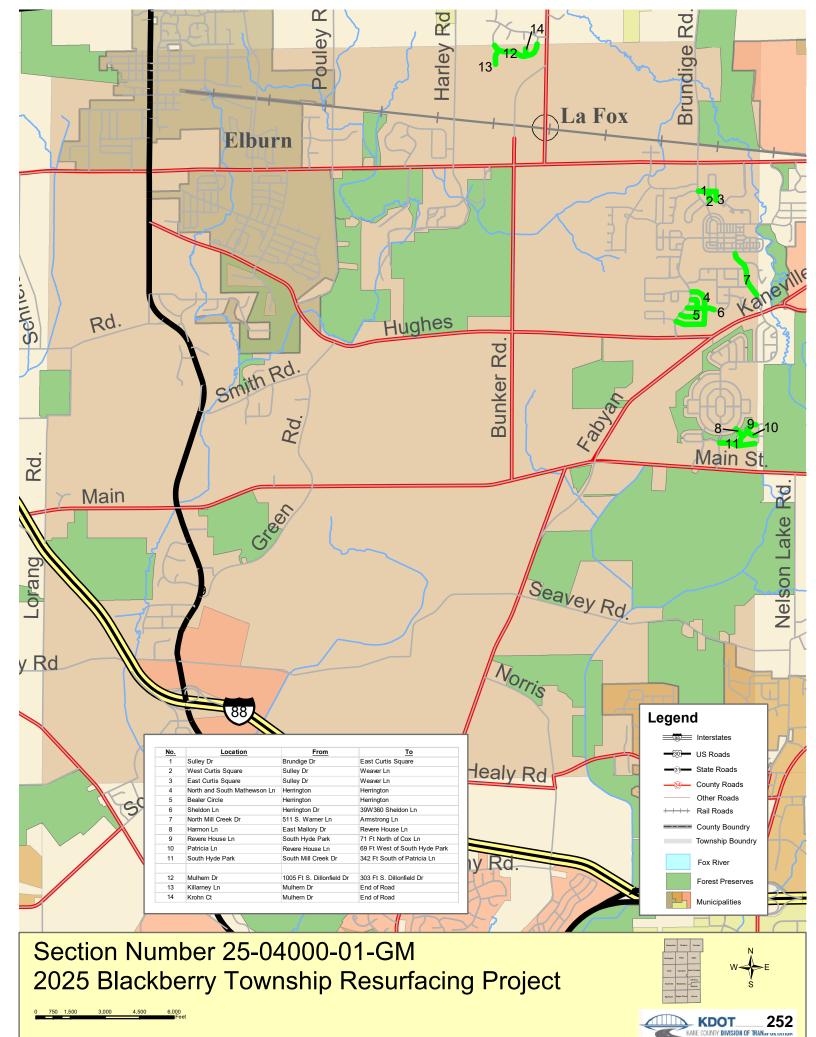

#### 11. **Project Implementation**

- **A.** Project Implementation Report
- B. Resolution: Approving a \$193,746.89 Contract for Construction with D. Construction, Inc. of Coal City, Illinois for the Keslinger Road Box Culvert Extension and Guardrail Removal Project, Kane County Section No. 24-00575-00-DR
- C. Resolution: Approving a \$260,071.50 Contract for Construction with Martam Construction, Inc. of Elgin, Illinois for the LaFox Road Pedestrian Box Culvert Repair Project, Kane County Section No. 24-00574-00-BT
- **D. Resolution:** Approving a \$6,248,000.00 Contract for Construction with Builders Paving, LLC of Hillside, Illinois for 2025 Kane County Resurfacing Project, Kane County Section No. 24-00576-00-RS
- E. **Resolution:** Approving a \$125,000.00 Appropriation to the Forest Preserve District of Kane County for Improvements to Buffalo Park and Brunner Family Forest Preserves
- F. Resolution: Approving a \$100,000.00 Relocation Commitment Agreement with Commonwealth Edison Company for Relocation of Facilities for the Randall Road at Hopps Road Intersection Improvement, Kane County Section No. 19-00511-00-CH
- **G. Resolution:** Approving a \$372,811.00 Engineering Services Agreement with H.R. Green, Inc. of Aurora, Illinois for 2025 Structure Safety Inspections, Kane County Section No. 25-00579-00-EG
- Resolution: Approving an Intergovernmental Agreement with the State of Illinois for \$58,885.20 for Phase III Construction for Illinois Route 47/U.S. Route 30 at Waterpark Way to Jericho Road
- I. **Resolution:** Approving a \$483,483.00 Contract for Construction with Builders Paving, LLC of Hillside, Illinois for the 2025 Blackberry Township Road District, Section No. 25-04000-01-GM
- J. Resolution: Approving a \$175,398.75 Contract for Construction with Peter Baker & Son Co. of Lake Bluff, Illinois for 2025 Burlington Township Road District, Section No. 25-05000-01-GM