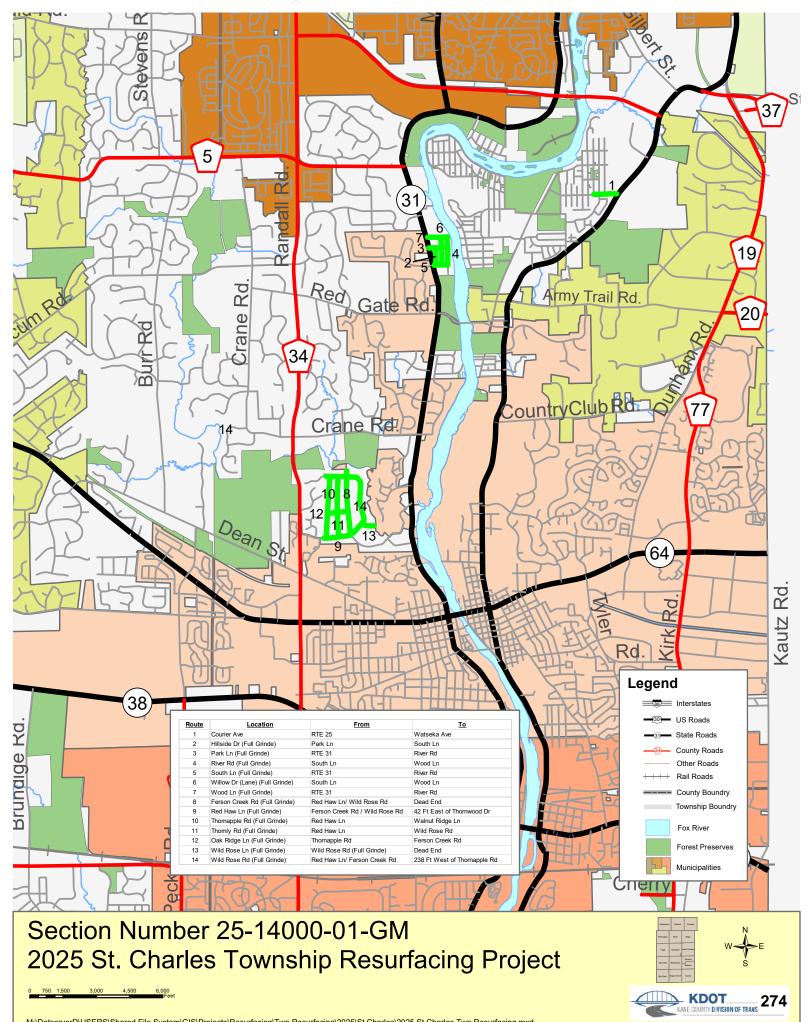

- K. Resolution: Approving a \$387,887.00 Contract for Construction with Builders Paving, LLC of Hillside, Illinois for 2025 Kaneville Township Road District, Section No. 25-11000-01-GM
- L. Resolution: Approving a \$991,000.30 Contract for Construction with Plote Construction, Inc. of Hoffman Estates, Illinois for 2025 St. Charles Township Road District, Section No. 25-14000-01-GM
- 12. Reports Placed On File
- 13. Executive Session (If Needed)
- 14. New Business
- 15. Adjournment