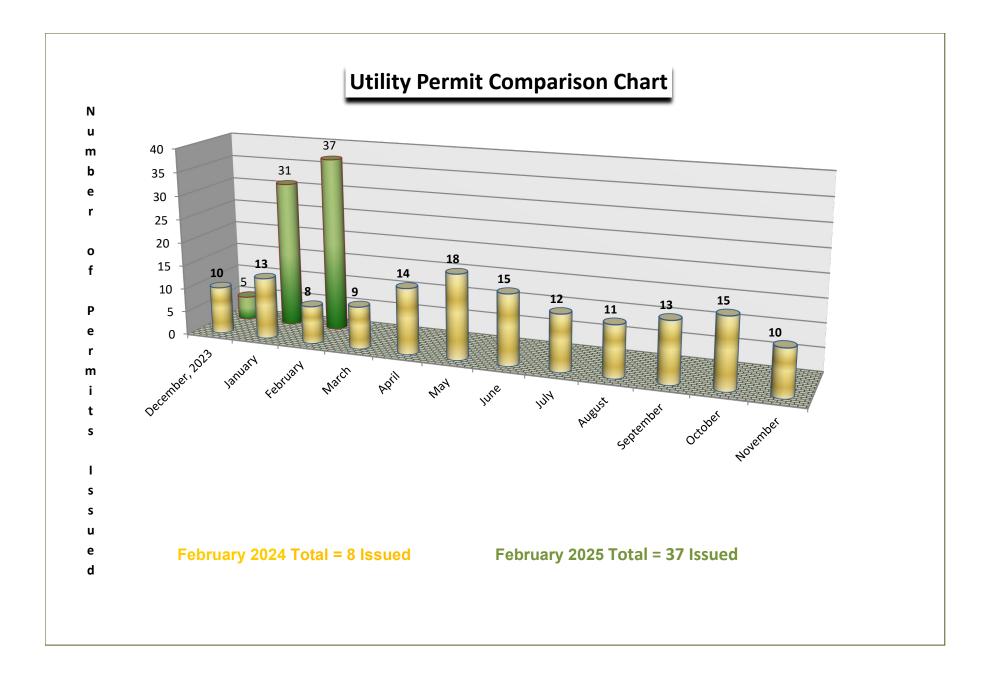

|        |        |                      |             |
| Oct                                 |         |                                                   |       |         |        |        |    |        |            |            |            |        |        |                      |             |
| Nov                                 |         |                                                   |       |         |        |        |    |        |            |            |            |        |        |                      |             |
| Total thru February 2025            | 73      | 0                                                 | 0     | 0       | 1      | 0      | 0  | 44     | 0          | 0          | 0          | 454    | 95     | \$47,805.00          | \$50,400.00 |









# Permit Activity Report

Permit Status From: 12/01/2024 Permit Status To: 02/28/2025 Permit Status: Issued

Permit Expiration Date: Road Name: **GIS Feature: ALL** Permit Number:

Permittee Company:

|                    |               |                                               | Reviewer: ALL                                        |               |                    |                 |
|--------------------|---------------|-----------------------------------------------|------------------------------------------------------|---------------|--------------------|-----------------|
| Permit Number      | Permit Status | Permittee Company                             | Road Name                                            | Reviewer      | Permit Issued Date | Permit Exp Date |
|