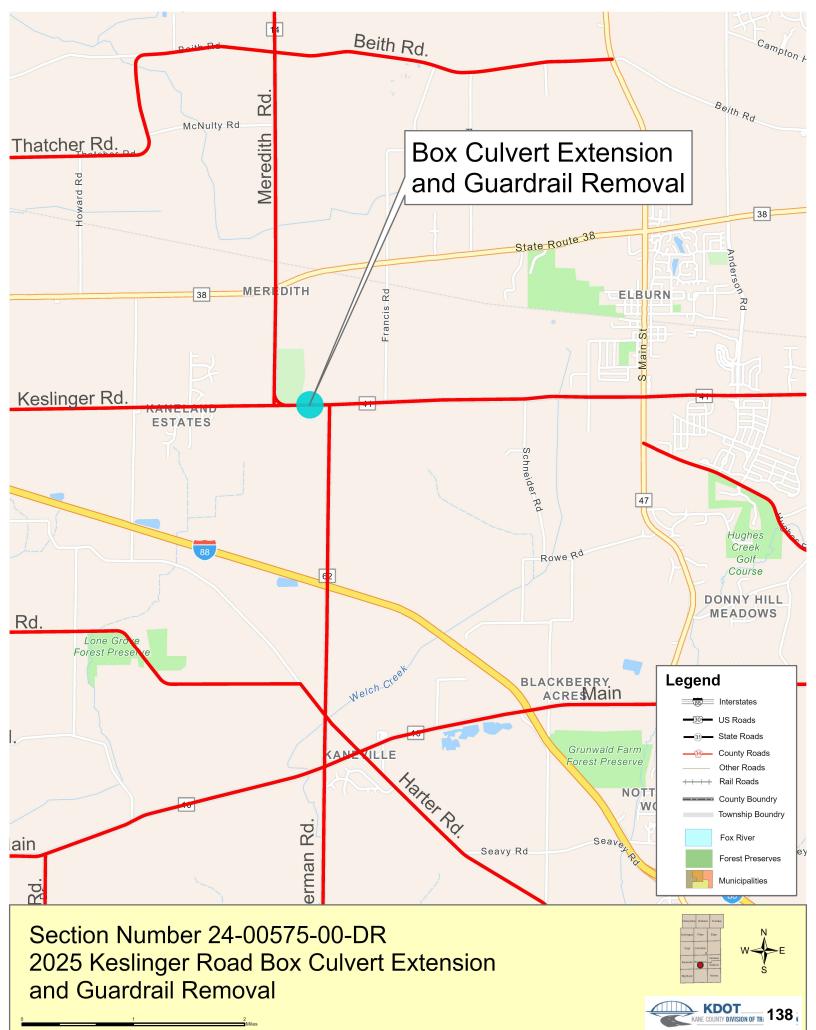

#### 11. **Project Implementation**

- **A.** Project Implementation Report
- B. Resolution: Approving a \$193,746.89 Contract for Construction with D. Construction, Inc. of Coal City, Illinois for the Keslinger Road Box Culvert Extension and Guardrail Removal Project, Kane County Section No. 24-00575-00-DR
- C. Resolution: Approving a \$260,071.50 Contract for Construction with Martam Construction, Inc. of Elgin, Illinois for the LaFox Road Pedestrian Box Culvert Repair Project, Kane County Section No. 24-00574-00-BT
- **D. Resolution:** Approving a \$6,248,000.00 Contract for Construction with Builders Paving, LLC of Hillside, Illinois for 2025 Kane County Resurfacing Project, Kane County Section No. 24-00576-00-RS
- E. **Resolution:** Approving a \$125,000.00 Appropriation to the Forest Preserve District of Kane County for Improvements to Buffalo Park and Brunner Family Forest Preserves
- F. Resolution: Approving a \$100,000.00 Relocation Commitment Agreement with Commonwealth Edison Company for Relocation of Facilities for the Randall Road at Hopps Road Intersection Improvement, Kane County Section No. 19-00511-00-CH
- **G. Resolution:** Approving a \$372,811.00 Engineering Services Agreement with H.R. Green, Inc. of Aurora, Illinois for 2025 Structure Safety Inspections, Kane County Section No. 25-00579-00-EG
- Resolution: Approving an Intergovernmental Agreement with the State of Illinois for \$58,885.20 for Phase III Construction for Illinois Route 47/U.S. Route 30 at Waterpark Way to Jericho Road
- I. **Resolution:** Approving a \$483,483.00 Contract for Construction with Builders Paving, LLC of Hillside, Illinois for the 2025 Blackberry Township Road District, Section No. 25-04000-01-GM
- J. Resolution: Approving a \$175,398.75 Contract for Construction with Peter Baker & Son Co. of Lake Bluff, Illinois for 2025 Burlington Township Road District, Section No. 25-05000-01-GM