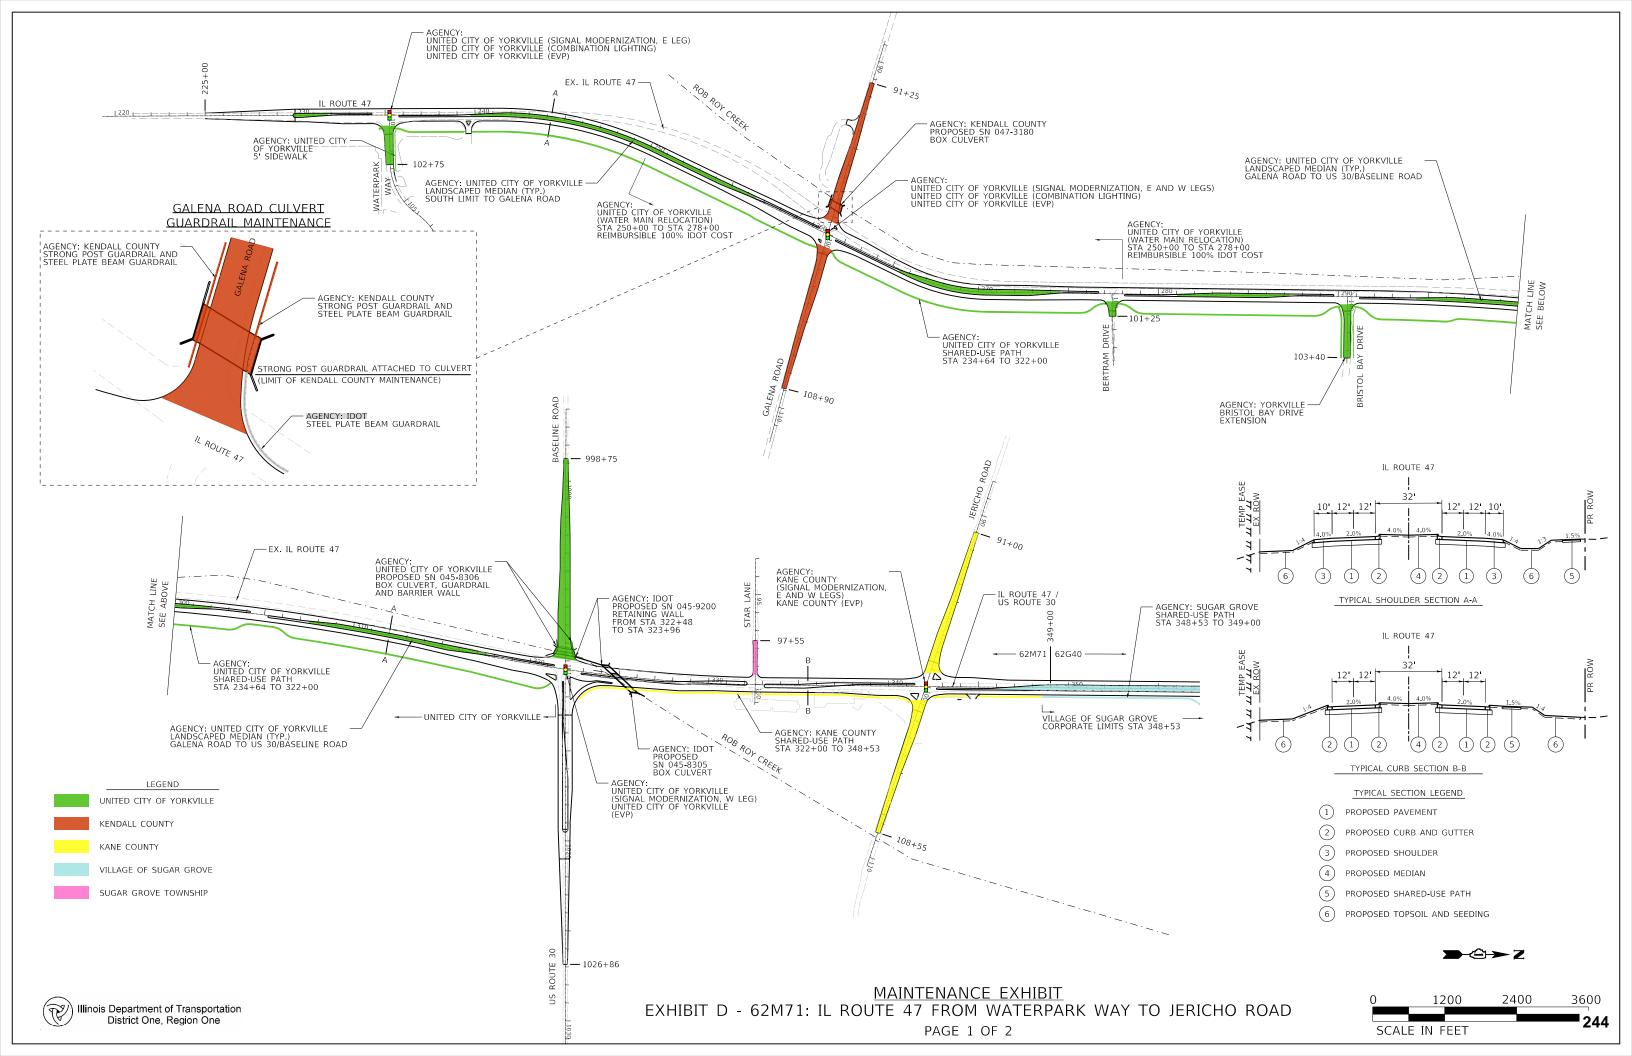

#### 11. **Project Implementation**

- **A.** Project Implementation Report
- B. Resolution: Approving a \$193,746.89 Contract for Construction with D. Construction, Inc. of Coal City, Illinois for the Keslinger Road Box Culvert Extension and Guardrail Removal Project, Kane County Section No. 24-00575-00-DR
- C. Resolution: Approving a \$260,071.50 Contract for Construction with Martam Construction, Inc. of Elgin, Illinois for the LaFox Road Pedestrian Box Culvert Repair Project, Kane County Section No. 24-00574-00-BT
- **D. Resolution:** Approving a \$6,248,000.00 Contract for Construction with Builders Paving, LLC of Hillside, Illinois for 2025 Kane County Resurfacing Project, Kane County Section No. 24-00576-00-RS
- E. **Resolution:** Approving a \$125,000.00 Appropriation to the Forest Preserve District of Kane County for Improvements to Buffalo Park and Brunner Family Forest Preserves
- F. Resolution: Approving a \$100,000.00 Relocation Commitment Agreement with Commonwealth Edison Company for Relocation of Facilities for the Randall Road at Hopps Road Intersection Improvement, Kane County Section No. 19-00511-00-CH
- **G. Resolution:** Approving a \$372,811.00 Engineering Services Agreement with H.R. Green, Inc. of Aurora, Illinois for 2025 Structure Safety Inspections, Kane County Section No. 25-00579-00-EG
- Resolution: Approving an Intergovernmental Agreement with the State of Illinois for \$58,885.20 for Phase III Construction for Illinois Route 47/U.S. Route 30 at Waterpark Way to Jericho Road
- I. **Resolution:** Approving a \$483,483.00 Contract for Construction with Builders Paving, LLC of Hillside, Illinois for the 2025 Blackberry Township Road District, Section No. 25-04000-01-GM
- J. Resolution: Approving a \$175,398.75 Contract for Construction with Peter Baker & Son Co. of Lake Bluff, Illinois for 2025 Burlington Township Road District, Section No. 25-05000-01-GM