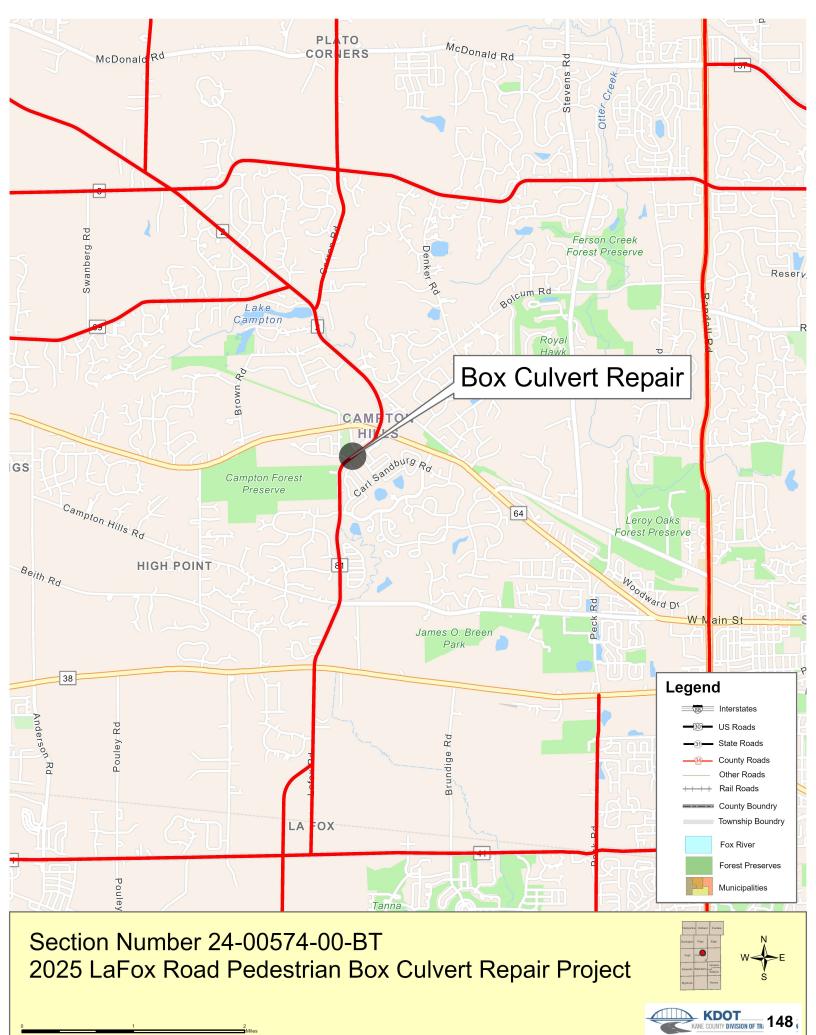

#### 11. **Project Implementation**

- **A.** Project Implementation Report
- B. Resolution: Approving a \$193,746.89 Contract for Construction with D. Construction, Inc. of Coal City, Illinois for the Keslinger Road Box Culvert Extension and Guardrail Removal Project, Kane County Section No. 24-00575-00-DR
- C. Resolution: Approving a \$260,071.50 Contract for Construction with Martam Construction, Inc. of Elgin, Illinois for the LaFox Road Pedestrian Box Culvert Repair Project, Kane County Section No. 24-00574-00-BT
- **D. Resolution:** Approving a \$6,248,000.00 Contract for Construction with Builders Paving, LLC of Hillside, Illinois for 2025 Kane County Resurfacing Project, Kane County Section No. 24-00576-00-RS
- E. **Resolution:** Approving a \$125,000.00 Appropriation to the Forest Preserve District of Kane County for Improvements to Buffalo Park and Brunner Family Forest Preserves
- F. Resolution: Approving a \$100,000.00 Relocation Commitment Agreement with Commonwealth Edison Company for Relocation of Facilities for the Randall Road at Hopps Road Intersection Improvement, Kane County Section No. 19-00511-00-CH
- **G. Resolution:** Approving a \$372,811.00 Engineering Services Agreement with H.R. Green, Inc. of Aurora, Illinois for 2025 Structure Safety Inspections, Kane County Section No. 25-00579-00-EG
- Resolution: Approving an Intergovernmental Agreement with the State of Illinois for \$58,885.20 for Phase III Construction for Illinois Route 47/U.S. Route 30 at Waterpark Way to Jericho Road
- I. **Resolution:** Approving a \$483,483.00 Contract for Construction with Builders Paving, LLC of Hillside, Illinois for the 2025 Blackberry Township Road District, Section No. 25-04000-01-GM
- J. Resolution: Approving a \$175,398.75 Contract for Construction with Peter Baker & Son Co. of Lake Bluff, Illinois for 2025 Burlington Township Road District, Section No. 25-05000-01-GM