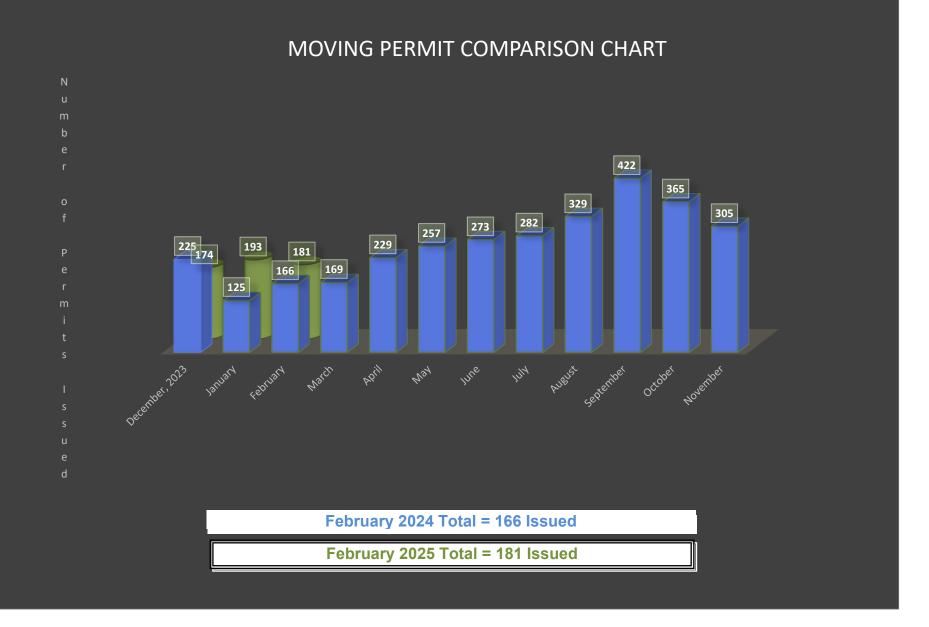

|        |        |                      |             |
| Oct                                 |         |                                                   |       |         |        |        |    |        |            |            |            |        |        |                      |             |
| Nov                                 |         |                                                   |       |         |        |        |    |        |            |            |            |        |        |                      |             |
| Total thru February 2025            | 73      | 0                                                 | 0     | 0       | 1      | 0      | 0  | 44     | 0          | 0          | 0          | 454    | 95     | \$47,805.00          | \$50,400.00 |









# Permit Activity Report

Permit Status From: 12/01/2024 Permit Status To: 02/28/2025 Permit Status: Issued

Permit Expiration Date: Road Name: **GIS Feature: ALL** Permit Number:

Permittee Company:

|                    |               |                                               | Reviewer: ALL                                        |               |                    |                 |
|--------------------|---------------|-----------------------------------------------|------------------------------------------------------|---------------|--------------------|-----------------|
| Permit Number      | Permit Status | Permittee Company                             | Road Name                                            | Reviewer      | Permit Issued Date | Permit Exp Date |
| RO