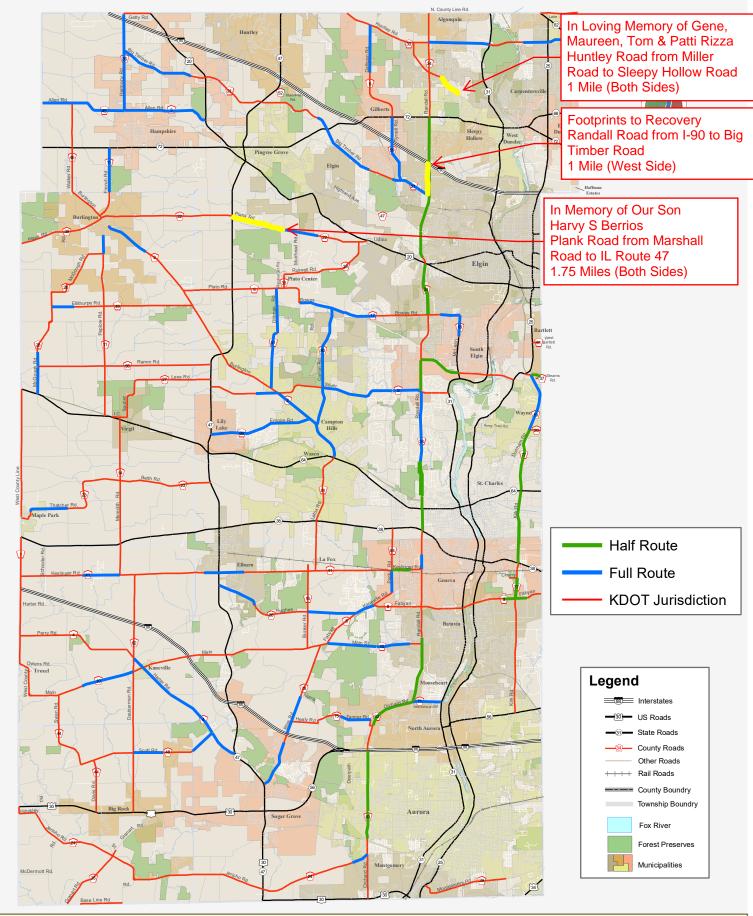

, Maureen, Tom &<br>Patti Rizza | Huntley Road from Miller Road to Sleepy Hollow<br>Road | 1 Mile<br>(Both Sides)     |
| In Memory of Our Son<br>Harvy S. Berrios                   | Plank Road from Marshall Road to IL Route 47           | 1.75 Miles<br>(Both Sides) |
|                                                            |                                                        |                            |

| Applicants (NEW)       | Road                                      | <u>Distance</u>       |
|------------------------|-------------------------------------------|-----------------------|
| Footprints to Recovery | Randall Road from I-90 to Big Timber Road | 1 Mile<br>(West Side) |
|                        |                                           |                       |



Division of Transportati<sup>76</sup>

# Adopt-A-Highway Map March 5, 2025

0 3,100 6,200 12,400 18,600 24,800 0 1 2 Miles

M:\DotserverD\USERS\Personal\Martin\GIS\AAH\AAHmap.mxd

STATE OF ILLINOIS )

SS.

COUNTY OF KANE )

#### **RESOLUTION NO. TMP-25-355**

#### APPROVING A \$25,000.00 DEPOSIT FOR FIVE (5) 2026 TANDEM AXLE TRUCK CAB & CHASSIS FOR THE KANE COUNTY DIVISION OF TRANSPORTATION

WHEREAS, pursuant to Kane County Resolution No. 22-266, the County of Kane and Sourcewell entered into a cooperative purchasing Intergovernmental Agreement (IGA) to procure materials, services, supplies, equipment, construction and construction-related services; and

WHEREAS, the build spots to purchase trucks for the Kane County Division of Transportation have become available, with a required depos