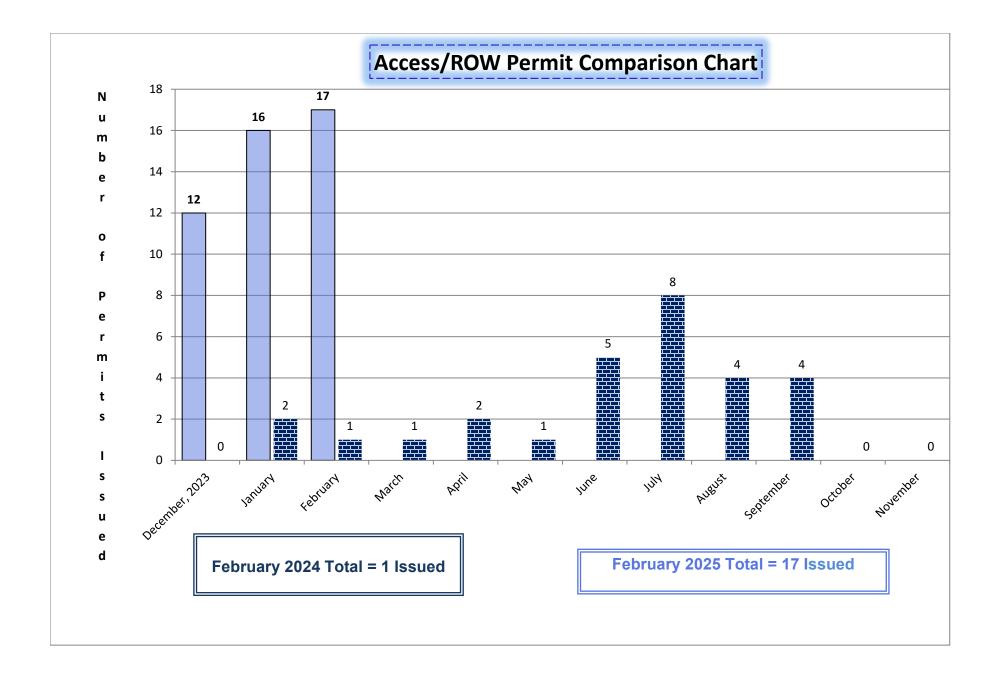

|        |        |                      |             |
| Oct                                 |         |                                                   |       |         |        |        |    |        |            |            |            |        |        |                      |             |
| Nov                                 |         |                                                   |       |         |        |        |    |        |            |            |            |        |        |                      |             |
| Total thru February 2025            | 73      | 0                                                 | 0     | 0       | 1      | 0      | 0  | 44     | 0          | 0          | 0          | 454    | 95     | \$47,805.00          | \$50,400.00 |









# Permit Activity Report

Permit Status From: 12/01/2024 Permit Status To: 02/28/2025 Permit Status: Issued

Permit Expiration Date: Road Name: **GIS Feature: ALL** Permit Number:

Permittee Company:

|                    |               |                                               | Reviewer: ALL                                        |               |                    |                 |
|--------------------|---------------|-----------------------------------------------|------------------------------------------------------|---------------|--------------------|-----------------|
| Permit Number      | Permit Status | Permittee Company                             | Road Name                                            | Reviewer      | Permit Issued Date | Permit Exp Date |