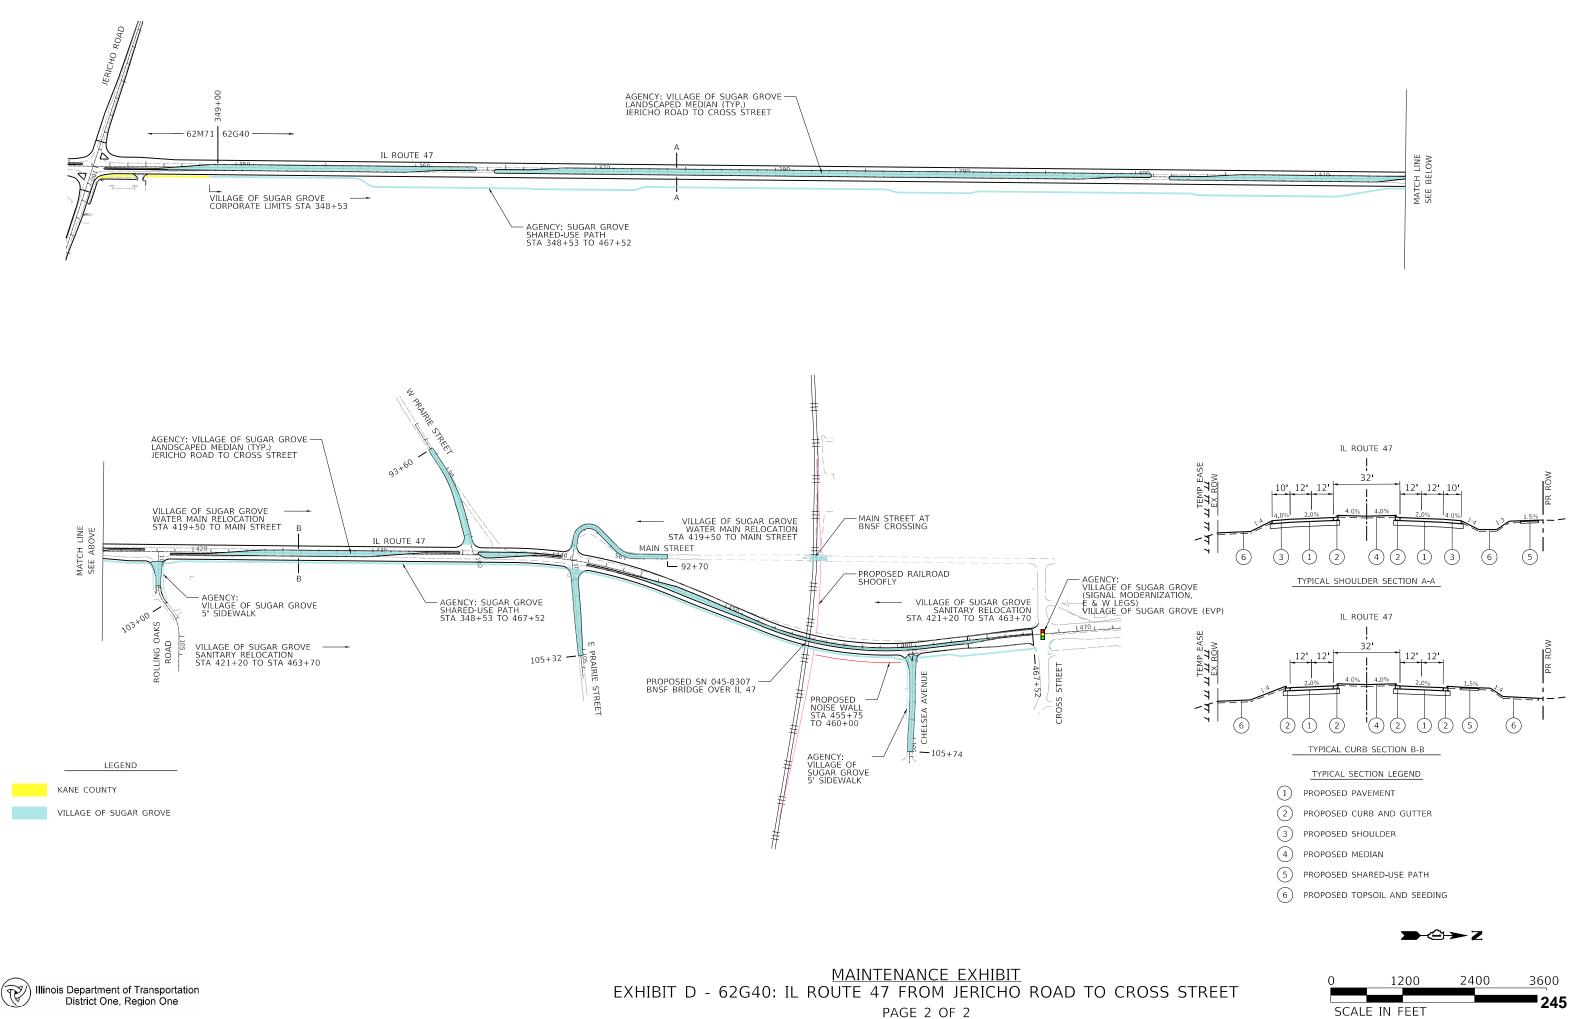

#### 11. **Project Implementation**

- **A.** Project Implementation Report
- B. Resolution: Approving a \$193,746.89 Contract for Construction with D. Construction, Inc. of Coal City, Illinois for the Keslinger Road Box Culvert Extension and Guardrail Removal Project, Kane County Section No. 24-00575-00-DR
- C. Resolution: Approving a \$260,071.50 Contract for Construction with Martam Construction, Inc. of Elgin, Illinois for the LaFox Road Pedestrian Box Culvert Repair Project, Kane County Section No. 24-00574-00-BT
- **D. Resolution:** Approving a \$6,248,000.00 Contract for Construction with Builders Paving, LLC of Hillside, Illinois for 2025 Kane County Resurfacing Project, Kane County Section No. 24-00576-00-RS
- E. **Resolution:** Approving a \$125,000.00 Appropriation to the Forest Preserve District of Kane County for Improvements to Buffalo Park and Brunner Family Forest Preserves
- F. Resolution: Approving a \$100,000.00 Relocation Commitment Agreement with Commonwealth Edison Company for Relocation of Facilities for the Randall Road at Hopps Road Intersection Improvement, Kane County Section No. 19-00511-00-CH
- **G. Resolution:** Approving a \$372,811.00 Engineering Services Agreement with H.R. Green, Inc. of Aurora, Illinois for 2025 Structure Safety Inspections, Kane County Section No. 25-00579-00-EG
- Resolution: Approving an Intergovernmental Agreement with the State of Illinois for \$58,885.20 for Phase III Construction for Illinois Route 47/U.S. Route 30 at Waterpark Way to Jericho Road
- I. **Resolution:** Approving a \$483,483.00 Contract for Construction with Builders Paving, LLC of Hillside, Illinois for the 2025 Blackberry Township Road District, Section No. 25-04000-01-GM
- J. Resolution: Approving a \$175,398.75 Contract for Construction with Peter Baker & Son Co. of Lake Bluff, Illinois for 2025 Burlington Township Road District, Section No. 25-05000-01-GM