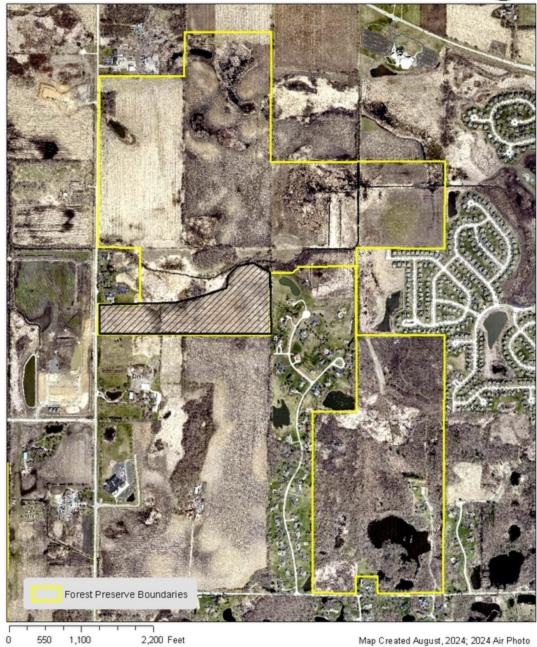

<u>FP-R-24-09-3113</u> Resolution Authorizing the District to Apply for an Illinois Department of Natural Resources (IDNR) Open Space Land Acquisition and Development (OSLAD) Grant for the Redevelopment of Glenwood Forest Preserve