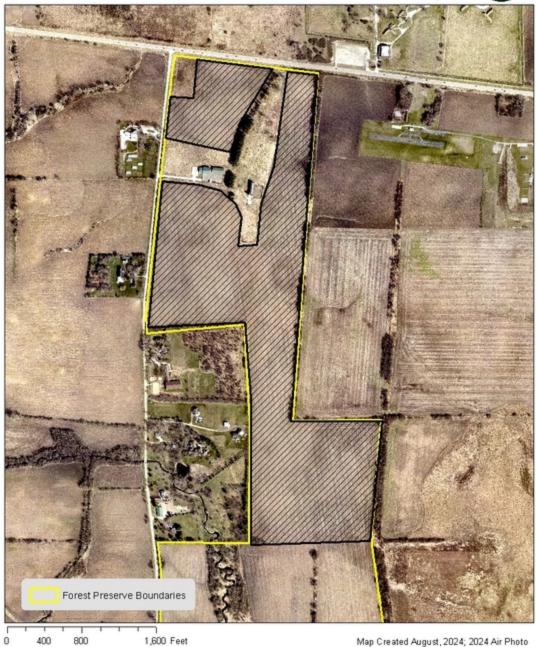

<u>FP-R-24-09-3113</u> Resolution Authorizing the District to Apply for an Illinois Department of Natural Resources (IDNR) Open Space Land Acquisition and Development (OSLAD) Grant for the Redevelopment of Glenwood Forest Preserve