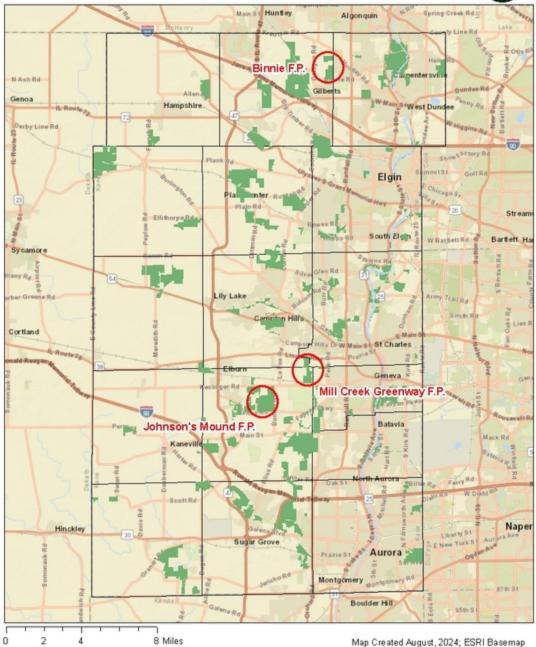

<u>FP-R-24-09-3113</u> Resolution Authorizing the District to Apply for an Illinois Department of Natural Resources (IDNR) Open Space Land Acquisition and Development (OSLAD) Grant for the Redevelopment of Glenwood Forest Preserve