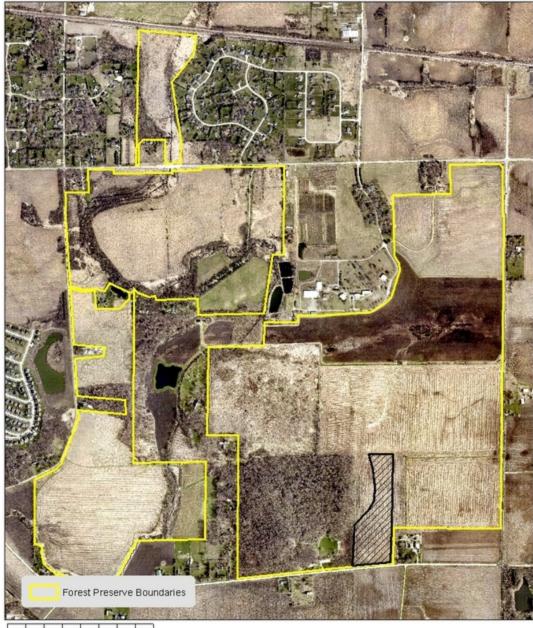

<u>FP-R-24-09-3113</u> Resolution Authorizing the District to Apply for an Illinois Department of Natural Resources (IDNR) Open Space Land Acquisition and Development (OSLAD) Grant for the Redevelopment of Glenwood Forest Preserve