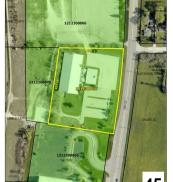

<u>FP-R-24-09-3113</u> Resolution Authorizing the District to Apply for an Illinois Department of Natural Resources (IDNR) Open Space Land Acquisition and Development (OSLAD) Grant for the Redevelopment of Glenwood Forest Preserve