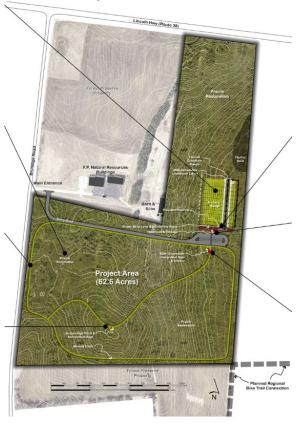

<u>FP-R-24-09-3113</u> Resolution Authorizing the District to Apply for an Illinois Department of Natural Resources (IDNR) Open Space Land Acquisition and Development (OSLAD) Grant for the Redevelopment of Glenwood Forest Preserve